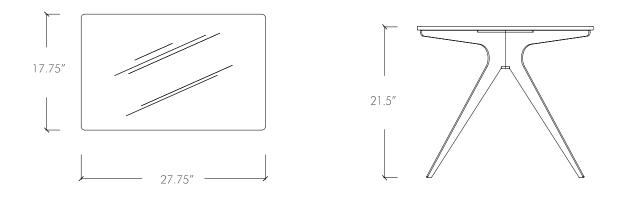

#### Specifications:

Dimensions: 17.75" x 27.75" x 21.5" H 45 cm x 71 cm x 55 cm H Tempered glass top: 0.5" / 1.3 cm

Weight: 33 lbs / 15 kg

Standard lead time: 8 - 10 weeks

Custom finishes available upon inquiry.