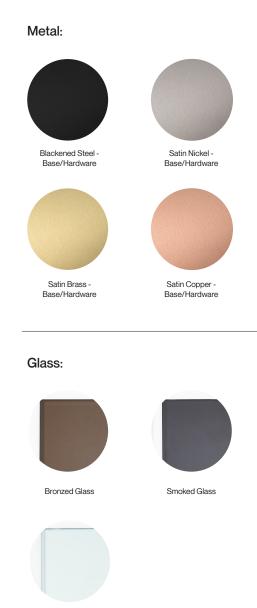

### **Standard Finishes:**

Metal: Blackened Steel, Satin Nickel, Satin Brass or Satin Copper

Glass: Bronzed Glass, Smoked Glass or Clear Glass

## STANDARD FINISHES

Clear Glass

twentieth

www.twentieth.net