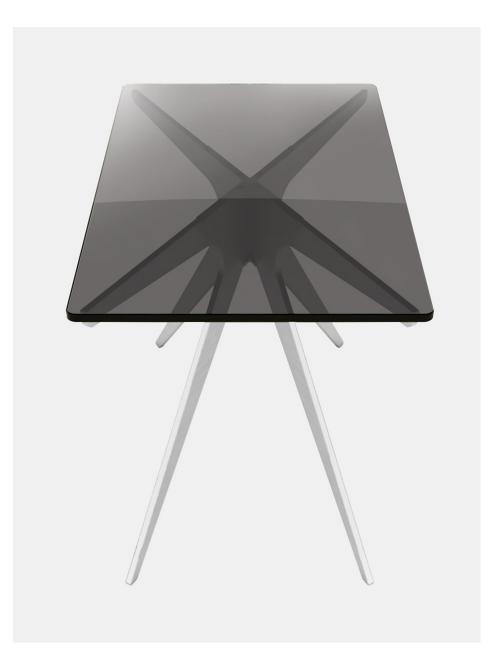

# GABRIEL SCOTT

EST. 2012

DEAN Rectangular Side Table in Satin Nickel & Smoked Glass

A design with mid-century sensibilities, meet the Dean. The coolness of a minimalist metallic structure softened by the rounded edges of its glass top, the Dean features a versatile silhouette that breathes space into any room.

Showcasing industrial design met with elegant lines, the metallic bases are available in black, nickel, brass or copper finishes, topped with clear, smoked, or bronzed glass tops.

All Gabriel Scott pieces are handmade in Canada.