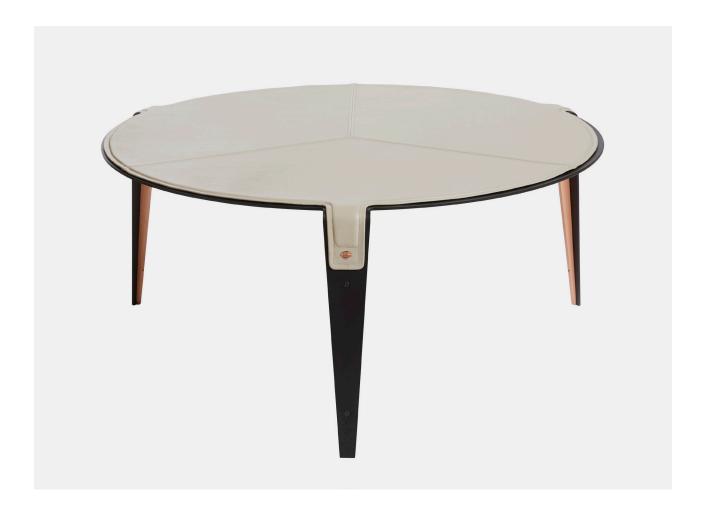

# **BARDOT** Coffee Table

in Blackened Steel, Satin Copper & Gray Leather

The epitome of chic, with distinct legs and a beautiful silhouette, the Bardot series is aptly named after the French style icon.

A traditional silhouette with unconventional detail, Gabriel Scott accents the Bardot Table with unique features. The formed metal frame is supported by a ribbed structure in matching metal hardware. Blending textures, the Bardot table is lined with the brand's signature pebbled vegan leather in pink, gray, navy, or black, held in place by chic metallic cufflink hardware. The Bardot Tables are available with black, brass, copper or nickel hardware.