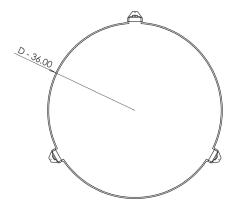

#### Specifications:

Dimensions: 36" D x 16.11" H

91 cm D x 41 cm H

Weight: 66 lbs / 30 kg

Standard lead time: 8 - 10 weeks

Custom finishes available upon inquiry.

Made and assembled in Canada.