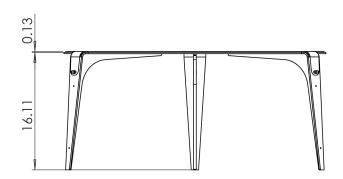

#### Specifications:

Dimensions: 36" D x 16.11" H

91 cm D x 41 cm H

Weight: 66 lbs / 30 kg

Standard lead time: 8 - 10 weeks

Custom finishes available upon inquiry.

Made and assembled in Canada.