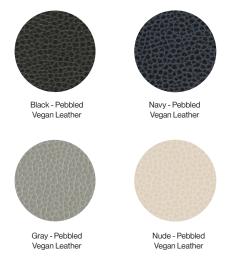

#### Standard Finishes:

Metal: Blackened Steel, Satin Nickel, Satin Brass or Satin Copper

Vegan Leather: Black, Navy, Gray or Nude

## STANDARD FINISHES

### Vegan Leather: