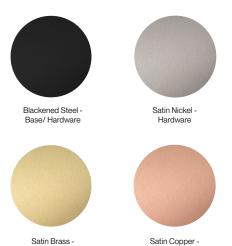

#### Standard Finishes:

Metal: Blackened Steel, Satin Nickel, Satin Brass or Satin Copper

Vegan Leather: Black, Navy, Gray or Nude

## STANDARD FINISHES

#### Metal: