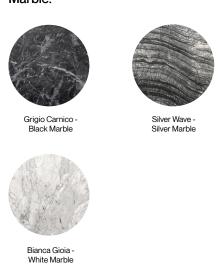

#### Standard Finishes:

Metal: Blackened Steel, Satin Nickel, Satin Brass or Satin Copper

Marble: Grigio Carnico, Silver Wave or Bianca Gioia

# Marble:

twentieth sales@twentieth.net 323.904.1200 www.twentieth.net