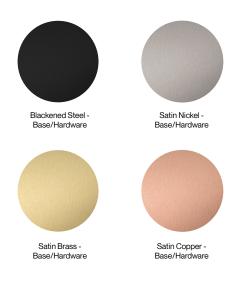

#### Standard Finishes:

Metal: Blackened Steel, Satin Nickel, Satin Brass or Satin Copper

Marble: Grigio Carnico, Silver Wave or Bianca Gioia

# STANDARD FINISHES

#### Metal: