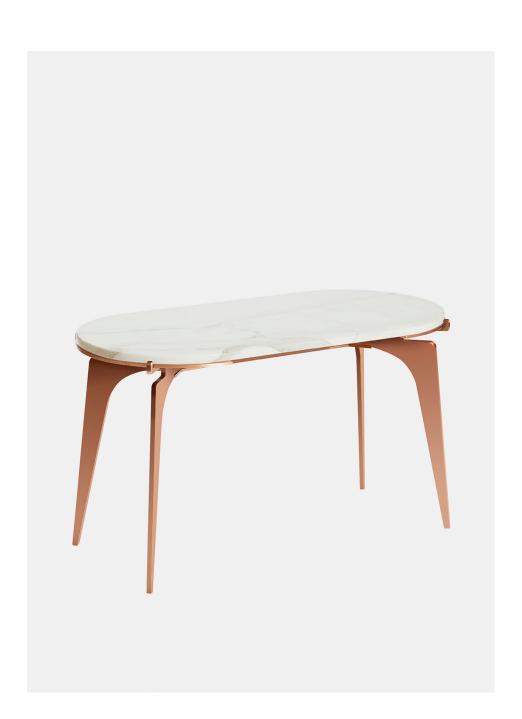

# Racetrack Side Table

in Satin Copper & Bianco Gioia

Italian and Turkish marbles set atop its metal base, the Prong collection evokes the image of fine jewelry complete with a precious stone resting above its pedestal.

Through its reinterpretation of a classic geometric aesthetic, the Prong offers a dynamic interplay of round contours intersecting with long delicate legs. Base and hardware finishes available in black steel, brass, copper, and nickel.