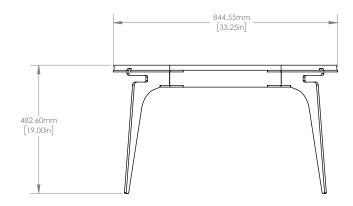

#### Specifications:

Dimensions: 33.25" x 16.75" x 19" H

85 cm x 43 cm x 48 cm H

Weight: 61 lbs / 27.75 kg

Standard lead time: 12 - 14 weeks

Custom finishes available upon inquiry.

Made and assembled in Canada.