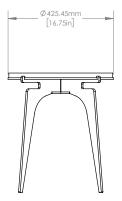

#### Specifications:

Dimensions: 33.25" x 16.75" x 19" H

85 cm x 43 cm x 48 cm H

Weight: 61 lbs / 27.75 kg

Standard lead time: 12 - 14 weeks

Custom finishes available upon inquiry.

Made and assembled in Canada.