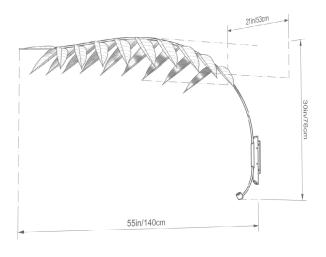

## **LURE LANTERN WALL LAMP**

**Collection:** 

Lure

Design Year:

2023

**Dimensions:** 

W 55in/140cm x D 21in/53cm x H 30in/76cm

Specifications: