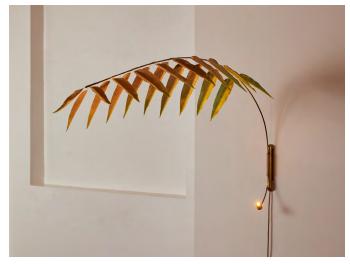

## **LURE LANTERN WALL LAMP**

**Collection:** 

Lure

Design Year:

2023

**Dimensions:** 

W 55in/140cm x D 21in/53cm x H 30in/76cm

Specifications:

Materials:

Hand-Painted Cast Cotton Paper, Brass, LED

**Metal Finish Options:** 

Satin Brass, Antique Brass, Dark Bronze, Black Brass

**Leaf Color Options:** 

Standard: White

Upgrade: Chartreuse-Umber

\* All fixtures are made to order. For finish options or custom requests, please contact our sales team.

Made in New York

Lure Lantern Wall Lamp in Antique Brass with Chartreuse-Umber leaves