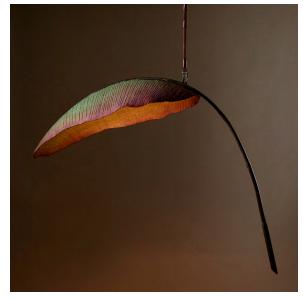

/1.2m x D 19in/48cm x H 9in/23cm Dimensions are approximate and may vary slightly.

# Weight:

11lb/5kg

### Specifications:

Wattage: 15 Lumens: 1100

Color Temperature: 2400K Life Hours: 50,000+

CRI: 95+

Internal TRIAC Dimmable Driver in canopy (120V)

Remote Driver upon request

## Suspension and Metal Finish:

Standard: Ships with 6ft/1.8m Patinated Steel stem and oval canopy (L 7in/17.8cm x W 5.5/14cm) in matching metal finish. Stem can be cut on site. Longer stem lengths available upon request.

Upgrade: Custom Leather Strap with Mottled Brass hardware and oval canopy (L 7in/17.8cm x W 5.5/14cm) in matching metal finish. Overall drop height to be specified at time of order.

Hand-painted Cast Cotton Paper, Patinated Steel, LED

# Leaf Option:

Solid, Split

# Made in New York







Nana Lure 48 with Solid Leaf



46-48in/116-122cm

60in/152cm

46in/117cm