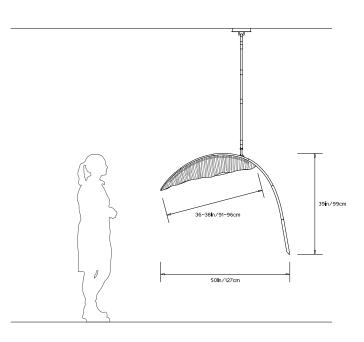

# Dimensions:

Overall: W 50in/1.3m x D 15in/38cm x H 39in/99cm Shade: W 36in/96cm x D 15in/38cm x H 7.5in/19cm Dimensions are approximate and may vary slightly.

# Suspension and Metal Finish:

Standard: Ships with 6ft/1.8m Patinated Steel stem and oval canopy (L 7in/17.8cm x W 5.5/14cm) in matching metal finish. Stem can be cut on site. Longer stem lengths available upon request.