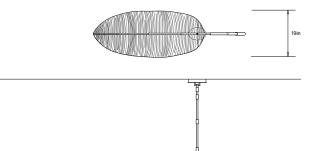

# Dimensions:

Overall: W 50in/1.3m x D 15in/38cm x H 39in/99cm Shade: W 36in/96cm x D 15in/38cm x H 7.5in/19cm Dimensions are approximate and may vary slightly.

# Suspension and Metal Finish:

Standard: Ships with 6ft/1.8m Patinated Steel stem and oval canopy (L 7in/17.8cm x W 5.5/14cm) in matching metal finish. Stem can be cut on site. Longer stem lengths available upon request.