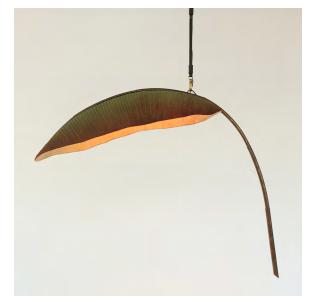

cm x D 15in/38cm x H 7.5in/19cm Dimensions are approximate and may vary slightly.

#### Weight:

7lb/3kg

# Specifications:

Wattage: 13 Lumens: 960

Color Temperature: 2400K Life Hours: 50,000+

CRI: 95+

Internal TRIAC Dimmable Driver in canopy (120V)

Remote Driver upon request

# Suspension and Metal Finish:

Standard: Ships with 6ft/1.8m Patinated Steel stem and oval canopy (L 7in/17.8cm x W 5.5/14cm) in matching metal finish. Stem can be cut on site. Longer stem lengths available upon request.

Upgrade: Custom Leather Strap with Mottled Brass hardware and oval canopy (L 7in/17.8cm x W 5.5/14cm) in matching metal finish. Overall drop height to be specified at time of order.

Hand-painted Cast Cotton Paper, Patinated Steel, LED

# Leaf Option:

Solid, Split

#### Made in New York







Nana Lure 36 with Solid Leaf





# PELLE

323.904.1200 www.twentieth.net

# **NANA LURE 48 LAMP**

### Collection:

Lure

### Design Year:

2019

### Available in 2 standard sizes:

Nana Lure 36 Nana Lure 48

### Dimensions:

Overall: W  $60in/1.5m \times D 19in/48cm \times H 50in/1.3m$ Shade: W 48in/1.2m x D 19in/48cm x H 9in/23cm Dimensions are approximate and may vary slightly.

# Weight:

11lb/5kg

### Specifications:

Wattage: 15 Lumens: 1100

Color Temperature: 2400K Life Hours: 50,000+

CRI: 95+

Internal TRIAC Dimmable Driver in canopy (120V)

Remote Driver upon request

## Suspension and Metal Finish:

Standard: Ships with 6ft/1.8m Patinated Steel stem and oval canopy (L 7in/17.8cm x W 5.5/14cm) in matching metal finish. Stem can be cut on site. Longer stem lengths available up