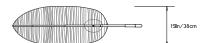

# Dimensions:

Overall: W 50in/1.3m x D 15in/38cm x H 39in/99cm Shade: W 36in/96cm x D 15in/38cm x H 7.5in/19cm Dimensions are approximate and may vary slightly.