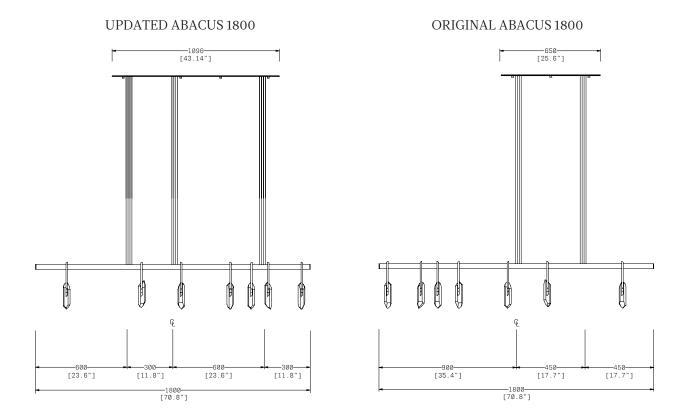

## PRODUCT UPDATE - ABACUS 1800

**AUGUST 2022** 

The ABACUS 1800 has had a recent change, with an additional pair of rods to better support the frame around one of the most notable features, the cantilever.

Despite a change of location of the rods, the position of the central pair remains the same, so access to power will remain central to the luminaire. An additional canopy has also been added to the range, specific for the new ABACUS 1800, to allow for the new rod placement.

The ABA.LFL.1800 Flush canopy dimensions are 1096mm [43.1"] x 70mm [2.76"] x 3mm [0.1"]. The ABA.LSL.1800 Surface canopy dimensions are 1096mm [43.1"] x 70mm [2.76"] x 45mm [1.8"]

The illustration below shows the original ABACUS 1800 compared to the updated version.