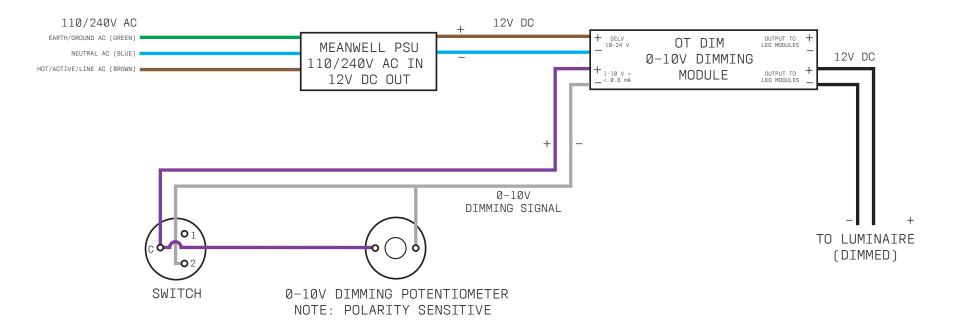

# 12V DC LED LUMINAIRE + DIMMED SWITCHED + DIMMED 12V DC SECONDARY W.12.010.S

WIRING DIAGRAM