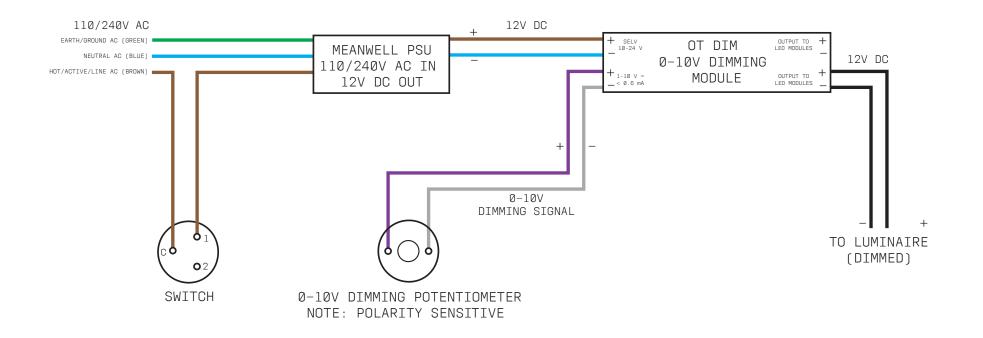

# 12V DC LED LUMINAIRE + DIMMED SWITCHED 110/240V AC PRIMARY DIMMED 12V DC SECONDARY W. 12.010.P

. . . . . . . . . . .