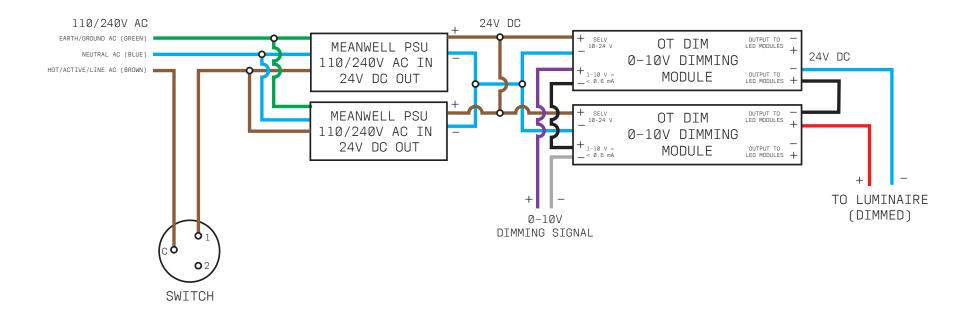

# 24V DC LED LUMINAIRE – DIMMED SWITCHED + DIMMED 24V DC SECONDARY W.24.010.S

WIRING DIAGRAM