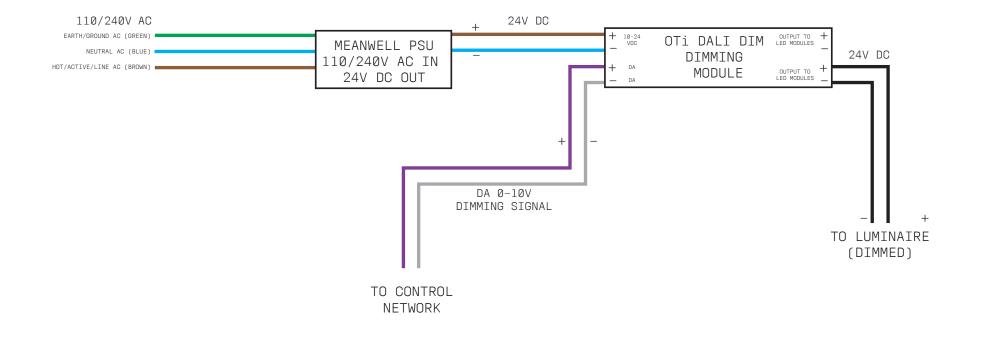

REQUENCY (RF) DIMMED SWITCHED 110/240V AC PRIMARY - DIMMED 12V DC SECONDARY W.12.RF.UK







W

. . . . . . . .

• UK

# 12V DC LED LUMINAIRE + RADIO FREQUENCY (RF) DIMMED SWITCHED 110/240V AC PRIMARY – DIMMED 12V DC SECONDARY W.12.RF.US / W.12.RF.MX / W.12.RF.CA



• USA / MEXICO / CANADA



Note: To have the luminare unswitched, simply remove the switch from the circuit.



# 12V DC LED LUMINAIRE + RADIO FREQUENCY (RF) DIMMED SWITCHED 110/240V AC PRIMARY – DIMMED 12V DC SECONDARY W.12.RF.JP



• JAPAN







# 24V DC LED LUMINAIRE - DIMMED SWITCHED 110/240V AC PRIMARY DIMMED 24V DC SECONDARY W.24.010.P



. . . . . . . . . . .

# 24V DC LED LUMINAIRE – DIMMED SWITCHED + DIMMED 24V DC SECONDARY W.24.010.S





WIRING DIAGRAM

### 24V DC LED LUMINAIRE – DIMMED NETWORK CONTROLLED W.24.NC





# 24V DC LED LUMINAIRE – NO DIMMING SWITCHED 240V AC PRIMARY W.24.ND





# 24V DC LED LUMINAIRE + RADIO FREQUENCY (RF) DIMMED SWITCHED 110/240V AC PRIMARY – DIMMED 24V DC SECONDARY W.24.RF.AU / W.24.RF.HK

• AUS / HONG KONG



Note: To have the luminare unswitched, simply remove the switch from the circuit.



# 24V DC LED LUMINAIRE + RADIO FREQUENCY (RF) DIMMED SWITCHED 110/240V AC PRIMARY – DIMMED 24V DC SECONDARY W.24.RF.UK





www.twentieth.net



W

• UK

# 24V DC LED LUMINAIRE + RADIO FREQUENCY (RF) DIMMED SWITCHED 110/240V AC PRIMARY - DIMMED 24V DC SECONDARY W.24.RF.US / W.24.RF.MX / W.24.RF.CA



• USA / MEXICO / CANADA



Note: To have the luminare unswitched, simply remove the switch from the circuit.



# 24V DC LED LUMINAIRE + RADIO FREQUENCY (RF) DIMMED SWITCHED 110/240