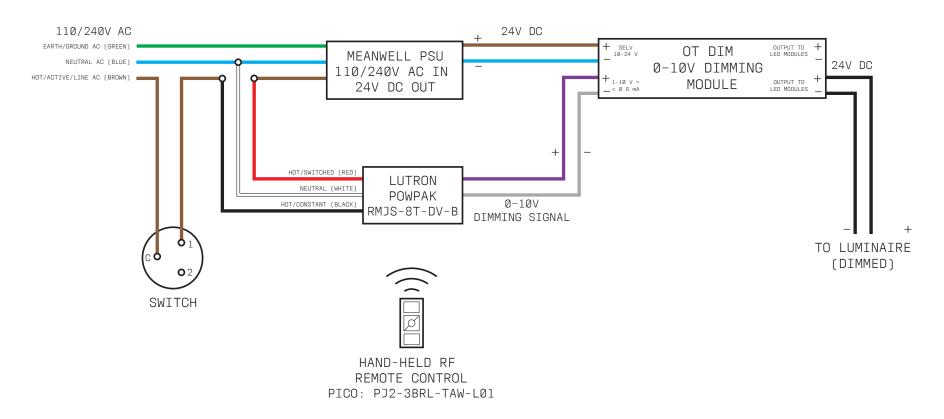

# 12V DC LED LUMINAIRE + RADIO FREQUENCY (RF) DIMMED SWITCHED 110/240V AC PRIMARY – DIMMED 12V DC SECONDARY W.12.RF.US / W.12.RF.MX / W.12.RF.CA

• USA / MEXICO / CANADA

Note: To have the luminare unswitched, simply remove the switch from the circuit.

# 24V DC LED LUMINAIRE + RADIO FREQUENCY (RF) DIMMED SWITCHED 110/240V AC PRIMARY - DIMMED 24V DC SECONDARY W.24.RF.US / W.24.RF.MX / W.24.RF.CA

• USA / MEXICO / CANADA

Note: To have the luminare unswitched, simply remove the switch from the circuit.