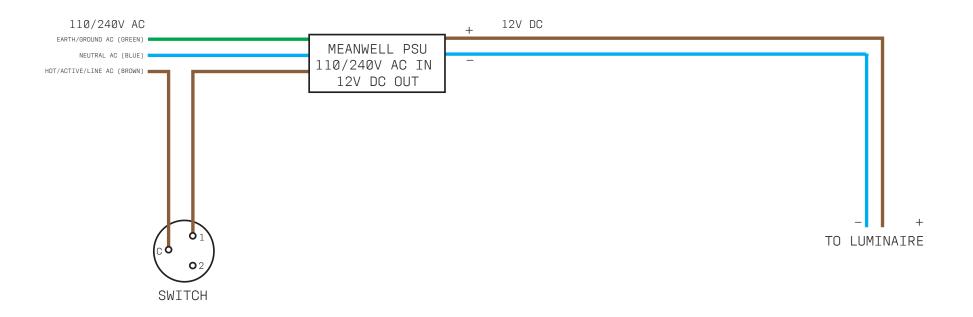

# 12V DC LED LUMINAIRE + DIMMED SWITCHED 110/240V AC PRIMARY DIMMED 12V DC SECONDARY W. 12.010.P



. . . . . . . . . . .

# 12V DC LED LUMINAIRE + DIMMED SWITCHED + DIMMED 12V DC SECONDARY W.12.010.S





WIRING DIAGRAM

## 12V DC LED LUMINAIRE + DIMMED NETWORK CONTROLLED W.12.NC



# 12V DC LED LUMINAIRE + NO DIMMING SWITCHED 240V AC PRIMARY W.12.ND



#### WIRING DIAGRAM 12V DC LED LUMINAIRE + RADIO FREQUENCY (RF) DIMMED SWITCHED 110/240V AC PRIMARY - DIMMED 12V DC SECONDARY W.12.RF.AU / W.12.RF.HK

W

• AUS / HONG KONG



Note: To have the luminare unswitched, simply remove the switch from the circuit.





# 12V DC LED LUMINAIRE + RADIO FREQUENCY (RF) DIMMED SWITCHED 110/240V AC PRIMARY - DIMMED 12V DC SECONDARY W.12.RF.UK







W

. . . . . . . .

• UK

# 12V DC LED LUMINAIRE + RADIO FREQUENCY (RF) DIMMED SWITCHED 110/240V AC PRIMARY – DIMMED 12V DC SECONDARY W.12.RF.US / W.12.RF.MX / W.12.RF.CA



• USA / MEXICO / CANADA



Note: To have the luminare unswitched, simply remove the switch from the circuit.



# 12V DC LED LUMINAIRE + RADIO FREQUENCY (RF) DIMMED SWITCHED 110/240V AC PRIMARY – DIMMED 12V DC SECONDARY W.12.RF.JP



•