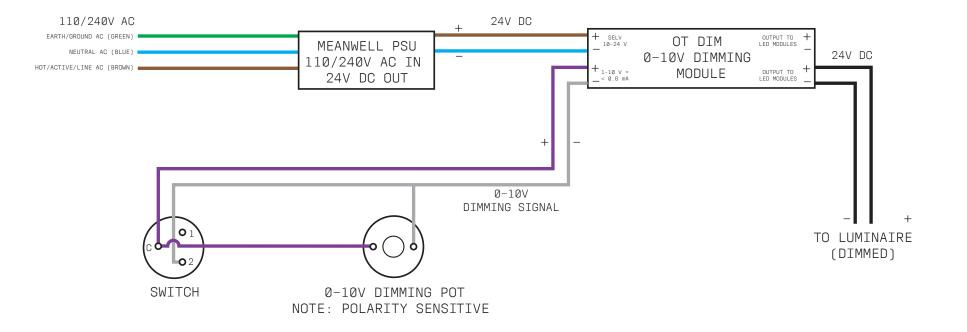

# 24V DC LED LUMINAIRE – DIMMED SWITCHED + DIMMED 24V DC SECONDARY W.24.010.S

WIRING DIAGRAM