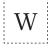

# 12V DC LED LUMINAIRE + RADIO FREQUENCY (RF) DIMMED SWITCHED 110/240V AC PRIMARY – DIMMED 12V DC SECONDARY W.12.RF.US / W.12.RF.MX / W.12.RF.CA

• USA / MEXICO / CANADA

Note: To have the luminare unswitched, simply remove the switch from the circuit.