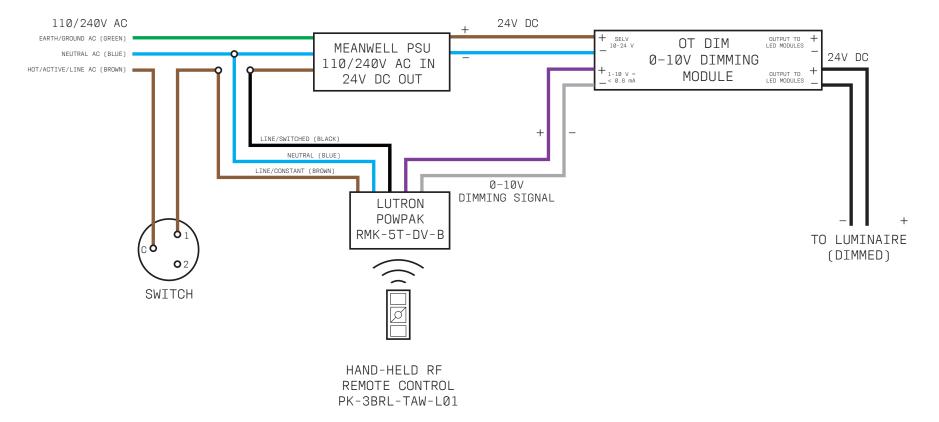

# 24V DC LED LUMINAIRE + RADIO FREQUENCY (RF) DIMMED SWITCHED 110/240V AC PRIMARY - DIMMED 24V DC SECONDARY W.24.RF.US / W.24.RF.MX / W.24.RF.CA

• USA / MEXICO / CANADA

Note: To have the luminare unswitched, simply remove the switch from the circuit.