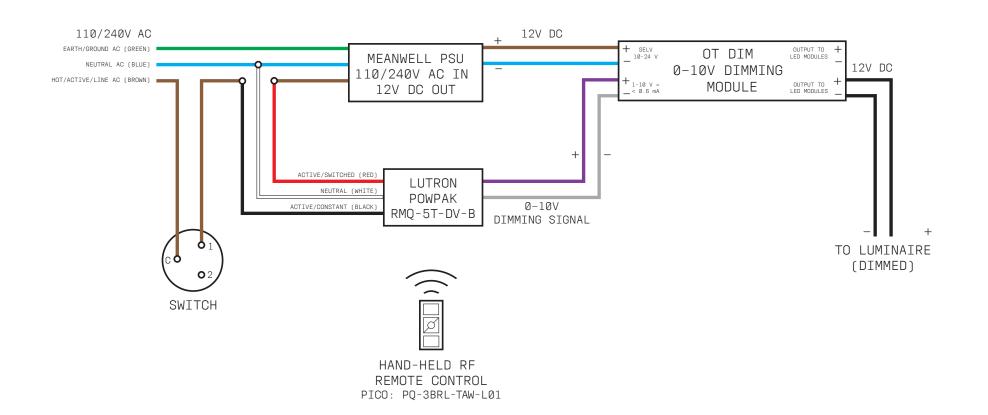

# 12V DC LED LUMINAIRE + RADIO FREQUENCY (RF) DIMMED SWITCHED 110/240V AC PRIMARY – DIMMED 12V DC SECONDARY W.12.RF.US / W.12.RF.MX / W.12.RF.CA

• USA / MEXICO / CANADA

Note: To have the luminare unswitched, simply remove the switch from the circuit.