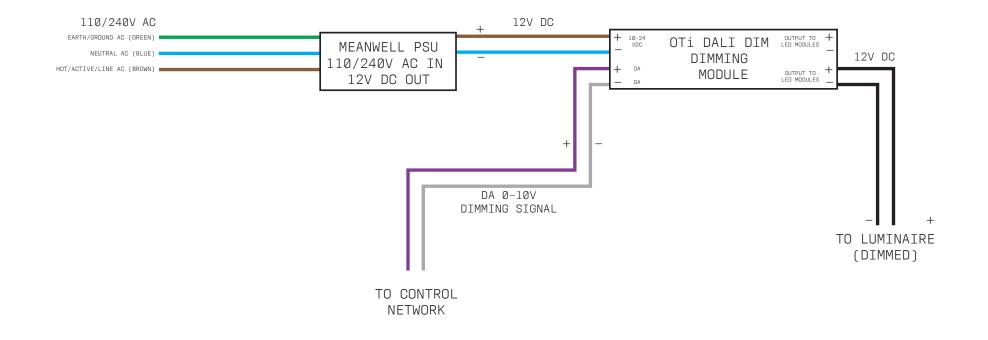

# 12V DC LED LUMINAIRE + DIMMED SWITCHED 110/240V AC PRIMARY DIMMED 12V DC SECONDARY W. 12.010.P



. . . . . . . . . . .

# 12V DC LED LUMINAIRE + DIMMED SWITCHED + DIMMED 12V DC SECONDARY W.12.010.S





WIRING DIAGRAM

## 12V DC LED LUMINAIRE + DIMMED NETWORK CONTROLLED W.12.NC



# 12V DC LED LUMINAIRE + NO DIMMING SWITCHED 240V AC PRIMARY W.12.ND



#### WIRING DIAGRAM 12V DC LED LUMINAIRE + RADIO FREQUENCY (RF) DIMMED SWITCHED 110/240V AC PRIMARY - DIMMED 12V DC SECONDARY W.12.RF.AU / W.12.RF.HK

W

• AUS / HONG KONG



Note: To have the luminare unswitched, simply remove the switch from the circuit.





# 12V DC LED LUMINAIRE + RADIO FREQUENCY (RF) DIMMED SWITCHED 110/240V AC PRIMARY - DIMMED 12V DC SECONDARY W.12.RF.UK







W

. . . . . . . .

• UK

# 12V DC LED LUMINAIRE + RADIO FREQUENCY (RF) DIMMED SWITCHED 110/240V AC PRIMARY – DIMMED 12V DC SECONDARY W.12.RF.US / W.12.RF.MX / W.12.RF.CA



• USA / MEXICO / CANADA



Note: To have the luminare unswitched, simply remove the switch from the circuit.



# 12V DC LED LUMINAIRE + RADIO FREQUENCY (RF) DIMMED