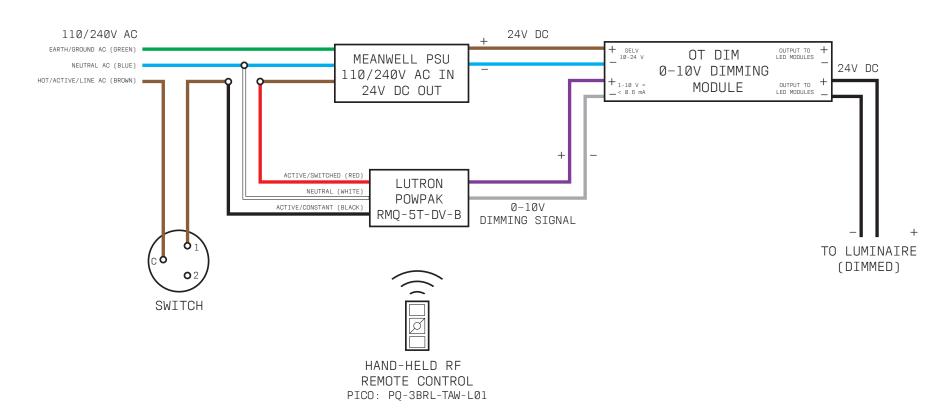

# 24V DC LED LUMINAIRE + RADIO FREQUENCY (RF) DIMMED SWITCHED 110/240V AC PRIMARY – DIMMED 24V DC SECONDARY W.24.RF.AU / W.24.RF.HK

• AUS / HONG KONG

Note: To have the luminare unswitched, simply remove the switch from the circuit.