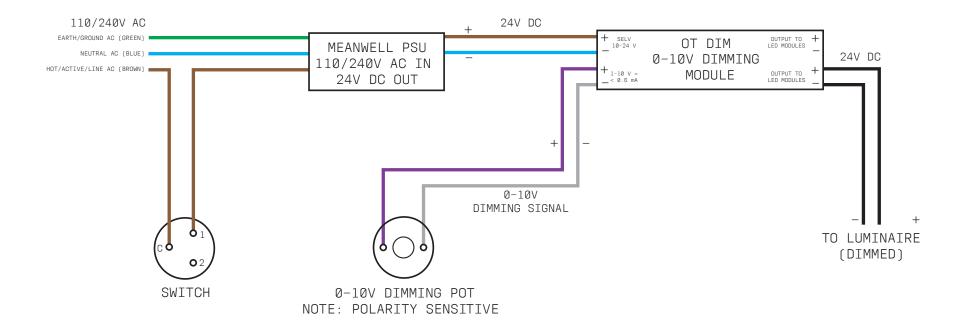

# 24V DC LED LUMINAIRE - DIMMED SWITCHED 110/240V AC PRIMARY DIMMED 24V DC SECONDARY W.24.010.P

. . . . . . . . . . .

# 24V DC LED LUMINAIRE – DIMMED SWITCHED + DIMMED 24V DC SECONDARY W.24.010.S

WIRING DIAGRAM