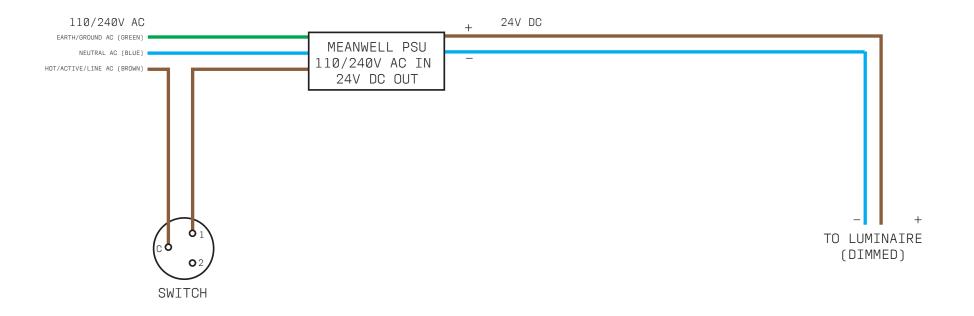

# 24V DC LED LUMINAIRE - DIMMED SWITCHED 110/240V AC PRIMARY DIMMED 24V DC SECONDARY W.24.010.P

. . . . . . . . . . .