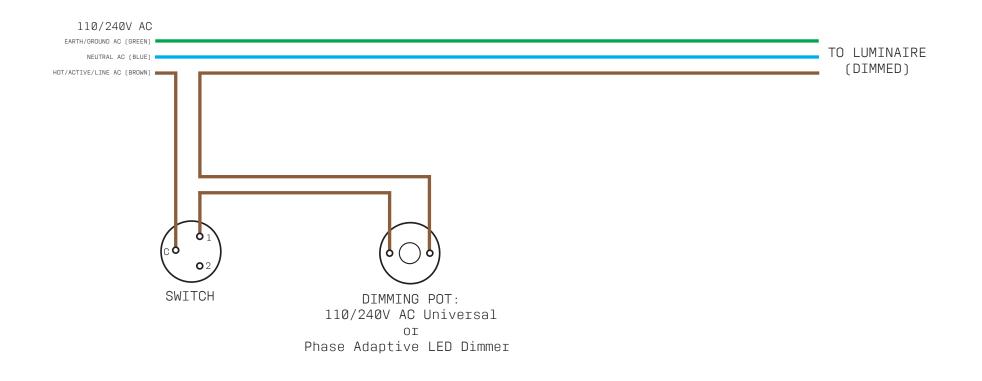

#### 110/240V AC LED LUMINAIRE + DIMMED SWITCHED + DIMMED 110/240V AC W.110.POT / W.120.POT / W.240.POT

Note: To have fitting undimmed, simply remove dimming pot from the circuit. Load Correction Capacitor may need to be installed.