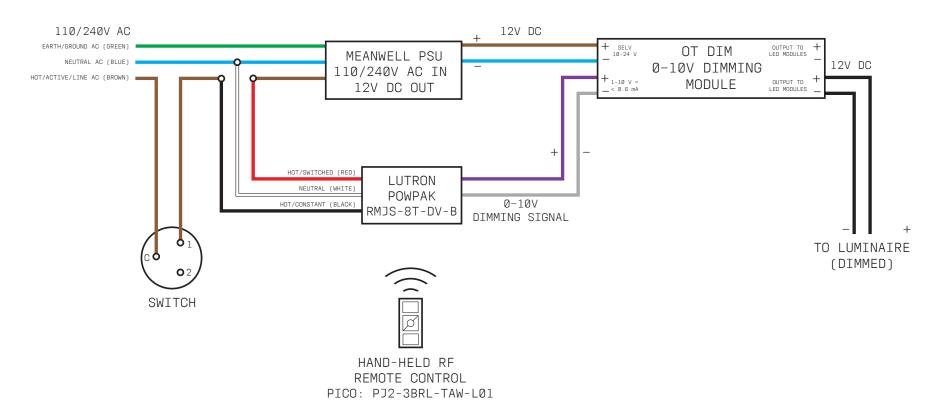

#### WIRING DIAGRAM 12V DC LED LUMINAIRE + RADIO FREQUENCY (RF) DIMMED SWITCHED 110/240V AC PRIMARY - DIMMED 12V DC SECONDARY W.12.RF.AU / W.12.RF.HK

W

• AUS / HONG KONG

Note: To have the luminare unswitched, simply remove the switch from the circuit.