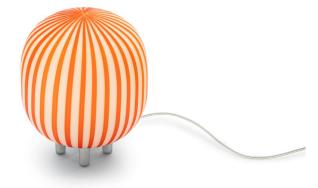

# FILIGRANA LIGHT, T2 (110/120V) Sebastian Wrong

# twentieth

www.twentieth.net sales@twentieth.net 323.904.1200

| <b>Type</b><br>Table Light                                                                                      |                                                                                            | Design<br>2018                                                                                                                                                                                                                                                                                                                                                   |                                                                                                                                                                                                                                                                                                                     |
|-----------------------------------------------------------------------------------------------------------------|--------------------------------------------------------------------------------------------|------------------------------------------------------------------------------------------------------------------------------------------------------------------------------------------------------------------------------------------------------------------------------------------------------------------------------------------------------------------|---------------------------------------------------------------------------------------------------------------------------------------------------------------------------------------------------------------------------------------------------------------------------------------------------------------------|
| 220 P                                                                                                           |                                                                                            | Table lamp providing diffused light.<br>glass shade with sand-blasted cast<br>and process, variations occur, ever<br>cable with continuous touch dimma                                                                                                                                                                                                           | aluminium base. Artisan material<br>y lamp is unique. PVC clear electrical                                                                                                                                                                                                                                          |
| <b>Dimensions</b><br>T2 Cylinder: Ø220mm × H270mm                                                               | <b>Materials</b><br>Acid etched mouth blown glass,<br>silicone, acrylic and steel fixings, | Base Colour                                                                                                                                                                                                                                                                                                                                                      | Lamp Colour                                                                                                                                                                                                                                                                                                         |
| Cable Length                                                                                                    | powder-coated aluminium base,<br>plastic cable                                             | Arctic Grey Cable Colour                                                                                                                                                                                                                                                                                                                                         | Etched/black canes                                                                                                                                                                                                                                                                                                  |
| L1500mm                                                                                                         |                                                                                            | Clear                                                                                                                                                                                                                                                                                                                                                            | Etched/blue canes                                                                                                                                                                                                                                                                                                   |
| <b>Weight</b><br>4kg                                                                                            |                                                                                            | Cicul                                                                                                                                                                                                                                                                                                                                                            | Etched/red canes                                                                                                                                                                                                                                                                                                    |
|                                                                                                                 |                                                                                            |                                                                                                                                                                                                                                                                                                                                                                  | Etched/tobacco canes                                                                                                                                                                                                                                                                                                |
|                                                                                                                 |                                                                                            |                                                                                                                                                                                                                                                                                                                                                                  | Etched/white canes                                                                                                                                                                                                                                                                                                  |
| Light Source Type<br>Diffused<br>Wiring Type                                                                    | Supply Voltage<br>110/120V AC, 50-60Hz                                                     | Recommended Light Source<br>T2: E26 110/120V LED<br>Bulb not included                                                                                                                                                                                                                                                                                            | Bulb Colour Temperature (Kelvin)<br>The levels will vary depending<br>on the type of bulb used in the                                                                                                                                                                                                               |
| Mains voltage<br><b>Types of Insulation</b><br>Class II (2)                                                     | Dimmable<br>Luminaire compatible with<br>dimmable light sources and<br>devices             | Recommended Power (Watts)<br>T2: 6-9W (max. 9W)                                                                                                                                                                                                                                                                                                                  | luminaire                                                                                                                                                                                                                                                                                                           |
| Class II (2)                                                                                                    |                                                                                            | Lumens                                                                                                                                                                                                                                                                                                                                                           |                                                                                                                                                                                                                                                                                                                     |
|                                                                                                                 | Ingress Protection Rating<br>IP20                                                          | Max. 806lm (9W)                                                                                                                                                                                                                                                                                                                                                  |                                                                                                                                                                                                                                                                                                                     |
| Packaging Dimensions<br>T2 Cylinder:<br>L380mm × D350mm × H380mm<br>Packaging Type<br>Cardboard and polystyrene | Weight<br>5kg                                                                              | <b>Care &amp; Maintenance</b><br>Clean with a soft dry cloth. Do not<br>use alcohol, polishes, abrasives or<br>any solvents to clean the product,<br>as they may damage the material.<br>This product is for indoor use<br>only. Keep out of direct sunlight.<br>Protect against exposure to heat<br>above 60°C. Not recommended for<br>continuous use over 16h. | <b>Notes</b><br>This product is fitted with E26<br>LED bulb fittings. Established<br>& Sons recommend using this<br>product with E26 (max. 9W) LED<br>bulbs. Established & Sons will not<br>accept any responsibility for any<br>accidents, injuries or damages that<br>occur due to the use of incorrect<br>bulbs. |
|                                                                                                                 |                                                                                            | Country of Origin<br>Italy                                                                                                                                                                                                                                                                                                                                       | Certifications                                                                                                                                                                                                                                                                                                      |
|                                                                                                                 |                                                                                            |                                                                                                                                                                                                                                                                                                                                                                  |                                                                                                                                                                                                                                                                                                                     |