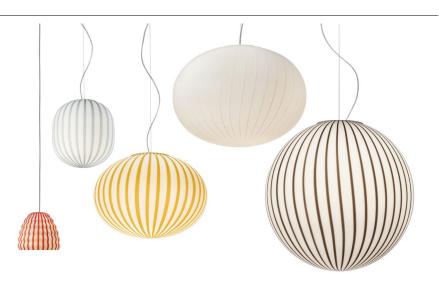

### FILIGRANA LIGHT (110/120V) Sebastian Wrong

twentieth

sales@twentieth.net 323.904.1200

#### Туре Design Suspension Light 2018 Suspension lamp in five sizes providing diffused light. Venetian mouth-blown acid-etched glass shade with white powder-coated steel 2000 fittings. Artisan material and process, variations occur, every lamp is unique. Adjustable steel suspension cable with screw mounted fitting and positioning bar to balance the pendant evenly (S2, S3, S4, S5). PVC clear electrical cable, L2000mm. 160 370 500 220 450 Dimensions Weight Materials Lamp Colour S1 Beehive: Ø160mm × H140mm 1.0kg Acid etched mouth blown S2 Cylinder: Ø220mm × H230mm 1.9kg glass, acrylic and powder-Etched/black canes S3 Ellipse: Ø370mm × H270mm 3.0kg coated steel fixings, PVC cable, S4 Ellipse: Ø450mm × H330mm 4.1kg steel suspension cable Etched/blue canes S5 Sphere: Ø500mm × H490mm 5.0kg Cable Colour Etched/red canes **Cable Length** Clear L2000mm Etched/tobacco canes Etched/white canes Recommended Light Source Light Source Type **Supply Voltage** Lumens S1: Diffused direct 110/120V AC, 50-60Hz S1: E12 110/120 LED Max. 407lm (6W) S2/S3/S4/S5: E26 110/120V LED S2/S3/S4/S5: Diffused Max. 806lm (9W) Note: Bulb not included Dimmable Wiring Type Luminaire compatible with **Recommended Power (Watts)** Mains voltage dimmable light sources and **Bulb Colour Temperature (Kelvin)** S1: 5-6W (max. 6W) The levels will vary depending devices S2/S3/S4/S5: 6-9W (max. 9W) on the type of bulb used in the Types of Insulation Class II (2) **Ingress Protection Rating** luminaire IP20 **Packaging Dimensions** Weight Care & Maintenance Notes 1.6kg Clean with a soft dry cloth. Do not This product is fitted with either S1 Beehive: use alcohol, polishes, abrasives or L260mm × D260mm × H270mm E12 or E26 LED bulb fittings. S2 Cylinder: any solvents to clean the product, Established & Sons recommend 3.6kg as they may damage the material. L380mm × D380mm × H380mm using this product with E12 (max. This product is for indoor use 6W) or E26 (max. 9W) LED bulbs S3 Ellipse: 4.5kg only. Keep out of direct sunlight. L500mm × D450mm × H500mm where applicable. Established Protect against exposure to heat S4 Ellipse: 5.8kg & Sons will not accept any above 60°C. Not recommended for L500mm × D450mm × H500mm responsibility for any accidents, continuous use over 16h. S5 Sphere: 15.0kg injuries or damages that occur due L800mm × D700mm × H850mm to the use of incorrect bulbs. **Country of Origin** Italy Certifications Packaging Type Cardboard and polystyrene

### FILIGRANA LIGHT (220/240V) Sebastian Wrong

twentieth

sales@twentieth.net 323.904.1200

#### Туре Design Suspension Light 2018 Suspension lamp in five sizes providing diffused light. Venetian mouth-blown acid-etched glass shade with white powder-coated steel 2000 fittings. Artisan material and process, variations occur, every lamp is unique. Adjustable steel suspension cable with screw mounted fitting and positioning bar to balance the pendant evenly (S2, S3, S4, S5). PVC clear electrical cable, L2000mm. 160 370 500 220 450 Dimensions Weight Materials Lamp Colour S1 Beehive: Ø160mm × H140mm 1.0kg Acid etched mouth blown S2 Cylinder: Ø220mm × H230mm 1.9kg glass, acrylic and powder-Etched/black canes S3 Ellipse: Ø370mm × H270mm 3.0kg coated steel fixings, PVC cable, S4 Ellipse: Ø450mm × H330mm 4.1kg steel suspension cable Etched/blue canes S5 Sphere: Ø500mm × H490mm 5.0kg Cable Colour Etched/red canes **Cable Length** Clear L2000mm Etched/tobacco canes Etched/white canes Recommended Light Source Light Source Type **Supply Voltage** Lumens S1: Diffused direct 220/240V AC, 50-60Hz S1: E14 220/240 LED Max. 407lm (6W) S2/S3/S4/S5: Diffused S2/S3/S4/S5: E27 220/240V LED Max. 806lm (9W) Note: Bulb not included Dimmable Wiring Type Luminaire compatible with **Recommended Power (Watts) Bulb Colour Temperature (Kelvin)** Mains voltage dimmable light sources and S1: 5-6W (max. 6W) The levels will vary depending devices S2/S3/S4/S5: 6-9W (max. 9W) on the type of bulb used in the Types of Insulation Class II (2) **Ingress Protection Rating** luminaire IP20 **Packaging Dimensions** Weight Care & Maintenance Notes 1.6kg Clean with a soft dry cloth. Do not This product is fitted with either S1 Beehive: use alcohol, polishes, abrasives or L260mm × D260mm × H270mm E14 or E27 LED bulb fittings. S2 Cylinder: any solvents to clean the product, Established & Sons recommend 3.6kg as they may damage the material. L380mm × D380mm × H380mm using this product with E14 (max. This product is for indoor use 6W) or E27 (max. 9W) LED bulbs S3 Ellipse: 4.5kg only. Keep out of direct sunlight. where applicable. Established L500mm × D450mm × H500mm Protect against exposure to heat S4 Ellipse: 5.8kg & Sons will not accept any above 60°C. Not recommended for L500mm × D450mm × H500mm responsibility for any accidents, continuous use over 16h. S5 Sphere: 15.0kg injuries or damages that occur due L800mm × D700mm × H850mm to the use of incorrect bulbs. **Country of Origin** Italy Certifications Packaging Type Cardboard and polystyrene