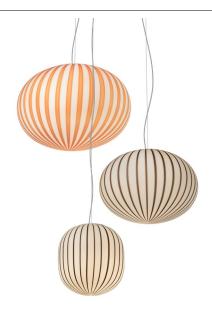

### FILIGRANA LIGHT (110/120V) Sebastian Wrong

twentieth

sales@twentieth.net 323.904.1200

#### Туре Design Suspension Light 2018 Suspension lamp in five sizes providing diffused light. Venetian mouth-blown acid-etched glass shade with white powder-coated steel 2000 fittings. Artisan material and process, variations occur, every lamp is unique. Adjustable steel suspension cable with screw mounted fitting and positioning bar to balance the pendant evenly (S2, S3, S4, S5). PVC clear electrical cable, L2000mm. 160 370 500 220 450 Dimensions Weight Materials Lamp Colour S1 Beehive: Ø160mm × H140mm 1.0kg Acid etched mouth blown S2 Cylinder: Ø220mm × H230mm 1.9kg glass, acrylic and powder-Etched/black canes S3 Ellipse: Ø370mm × H270mm 3.0kg coated steel fixings, PVC cable, S4 Ellipse: Ø450mm × H330mm 4.1kg steel suspension cable Etched/blue canes S5 Sphere: Ø500mm × H490mm 5.0kg Cable Colour Etched/red canes **Cable Length** Clear L2000mm Etched/tobacco canes Etched/white canes Recommended Light Source Light Source Type **Supply Voltage** Lumens S1: Diffused direct 110/120V AC, 50-60Hz S1: E12 110/120 LED Max. 407lm (6W) S2/S3/S4/S5: E26 110/120V LED S2/S3/S4/S5: Diffused Max. 806lm (9W) Note: Bulb not included Dimmable Wiring Type Luminaire compatible with **Recommended Power (Watts)** Mains voltage dimmable light sources and **Bulb Colour Temperature (Kelvin)** S1: 5-6W (max. 6W) The levels will vary depending devices S2/S3/S4/S5: 6-9W (max. 9W) on the type of bulb used in the Types of Insulation Class II (2) **Ingress Protection Rating** luminaire IP20 **Packaging Dimensions** Weight Care & Maintenance Notes 1.6kg Clean with a soft dry cloth. Do not This product is fitted with either S1 Beehive: use alcohol, polishes, abrasives or L260mm × D260mm × H270mm E12 or E26 LED bulb fittings. S2 Cylinder: any solvents to clean the product, Established & Sons recommend 3.6kg as they may damage the material. L380mm × D380mm × H380mm using this product with E12 (max. This product is for indoor use 6W) or E26 (max. 9W) LED bulbs S3 Ellipse: 4.5kg only. Keep out of direct sunlight. L500mm × D450mm × H500mm where applicable. Established Protect against exposure to heat S4 Ellipse: 5.8kg & Sons will not accept any above 60°C. Not recommended for L500mm × D450mm × H500mm responsibility for any accidents, continuous use over 16h. S5 Sphere: 15.0kg injuries or damages that occur due L800mm × D700mm × H850mm to the use of incorrect bulbs. **Country of Origin** Italy Certifications Packaging Type Cardboard and polystyrene