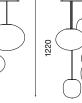

## FILIGRANA LIGHT CLUSTER (110/120V) Sebastian Wrong

twentieth

www.twentieth.net sales@twentieth.net 323.904.1200

#### Design 2018

1215

Cluster group of lights available in 4 fixed compositions providing diffused light. Venetian mouth-blown acid-etched glass shade with white powder-coated steel fittings. Artisan material and process, variations occur, every lamp is unique. Screw mounted fittings and positioning bar to balance the pendants evenly. Ceiling plate pre-wired with steel suspension cable and PVC clear electrical cable in fixed lengths.

## FILIGRANA LIGHT CLUSTER (220/240V) Sebastian Wrong

twentieth

www.twentieth.net sales@twentieth.net 323.904.1200

| C3a: 600 C3b: 600 C5                                                                                                                                            | : 600 C9: 1000                                                             |                                       |                                                                                                                                                                                                                                                                                                                                                                  |                                                                                                                                                                                                                                                                                                            |
|-----------------------------------------------------------------------------------------------------------------------------------------------------------------|----------------------------------------------------------------------------|---------------------------------------|------------------------------------------------------------------------------------------------------------------------------------------------------------------------------------------------------------------------------------------------------------------------------------------------------------------------------------------------------------------|------------------------------------------------------------------------------------------------------------------------------------------------------------------------------------------------------------------------------------------------------------------------------------------------------------|
| <b>Dimensions</b><br>C3a: Ø600mm × H1220mm<br>S S2 Cylinder: Ø200mm × H230mm                                                                                    | Cable Length<br>L420mm/700mm/955mm                                         | <b>Weight</b><br>16kg                 | <b>Materials</b><br>Acid etched mouth blown glass,                                                                                                                                                                                                                                                                                                               | Lamp Colour                                                                                                                                                                                                                                                                                                |
| C3b: Ø600mm × H1220mm<br>×1 S2 Cylinder: Ø200mm × H230mm<br>×1 S3 Ellipse: Ø370mm × H270mm<br>×1 S4 Ellipse: Ø450mm × H330mm                                    | L955mm<br>L650mm<br>L290mm                                                 | 20kg                                  | acrylic and powder-coated steel fixings, steel suspension cable                                                                                                                                                                                                                                                                                                  | Etched/black canes                                                                                                                                                                                                                                                                                         |
| C5: Ø600mm × H1250mm<br>x3 S2 Cylinder: Ø200mm × H230mm<br>x1 S3 Ellipse: Ø370mm × H270mm<br>x1 S4 Ellipse: Ø450mm × H330mm                                     | L220mm/790mm/975mm<br>L345mm<br>L550mm                                     | 25kg                                  | Cable Colour<br>Clear                                                                                                                                                                                                                                                                                                                                            | Etched/white canes                                                                                                                                                                                                                                                                                         |
| C9: Ø1000mm × H1215mm<br>x3 S2 Cylinder: Ø200mm × H230mm<br>x4 S3 Ellipse: Ø370mm × H270mm<br>x2 S4 Ellipse: Ø450mm × H330mm                                    | L320mm / 430mm / 945mm<br>L385mm / 540mm / 700mm / 760mm<br>L450mm / 800mm | 40kg                                  |                                                                                                                                                                                                                                                                                                                                                                  |                                                                                                                                                                                                                                                                                                            |
| Light Source Type<br>Diffused                                                                                                                                   | Supply Voltage<br>220/240V AC, 50-60Hz                                     |                                       | Recommended Light Source<br>E26 220/240V LED<br>Note: Bulb not included                                                                                                                                                                                                                                                                                          | Bulb Colour Temperature (Kelvin)<br>The levels will vary depending<br>on the type of bulb used in the<br>luminaire                                                                                                                                                                                         |
| <b>Wiring Type</b><br>Mains voltage                                                                                                                             | <b>Dimmable</b><br>Luminaire compatible with<br>dimmable light sources and |                                       | Recommended Power (Watts)<br>6-9W (max. 9W)                                                                                                                                                                                                                                                                                                                      |                                                                                                                                                                                                                                                                                                            |
| Types of Insulation<br>Class II (2)                                                                                                                             | devices<br>Ingress Protection Rating<br>IP20                               | Lumens<br>ction Rating Max 806lm (9W) |                                                                                                                                                                                                                                                                                                                                                                  |                                                                                                                                                                                                                                                                                                            |
| Packaging Dimensions<br>C3A: L800mm × D800mm × H100mm<br>x3 S2 Cylinder: L380mm × H380mm × H230mm                                                               | Weight<br>x1 15kg<br>x3 3.6kg                                              |                                       | <b>Care &amp; Maintenance</b><br>Clean with a soft dry cloth. Do not<br>use alcohol, polishes, abrasives or<br>any solvents to clean the product,<br>as they may damage the material.<br>This product is for indoor use<br>only. Keep out of direct sunlight.<br>Protect against exposure to heat<br>above 60°C. Not recommended for<br>continuous use over 16h. | Notes<br>This product is fitted with E27<br>LED bulb fittings. Established<br>& Sons recommend using this<br>product with E27 LED bulbs, max<br>9W. Established & Sons will not<br>accept any responsibility for any<br>accidents, injuries or damages that<br>occur due to the use of incorrect<br>bulbs. |
| C3B: L800mm × D800mm × H100mm<br>x1 S2 Cylinder: L380mm x H380mm x H230mm<br>x1 S3 Ellipse: L500mm x H450mm x H500mm<br>x1 S4 Ellipse: L500mm x H450mm x H500mm | x1 15kg<br>x1 3.6kg<br>x1 4.5kg<br>x1 5.8kg                                |                                       |                                                                                                                                                                                                                                                                                                                                                                  |                                                                                                                                                                                                                                                                                                            |
| C5: L800mm × D800mm × H100mm<br>x3 S2 Cylinder: L380mm × H380mm × H230mm<br>x1 S3 Ellipse: L500mm × H450mm × H500mm<br>x1 S4 Ellipse: L500mm × H450mm × H500mm  | x1 15kg<br>x3 3.6kg<br>x1 4.5kg<br>x1 5.8kg                                |                                       |                                                                                                                                                                                                                                                                                                                                                                  |                                                                                                                                                                                                                                                                                                            |
| C9: L1200mm × D1200mm × H100mm<br>x3 S2 Cylinder: L380mm × H380mm × H230mm<br>x3 S3 Ellipse: L500mm × H450mm × H500mm                                           | x1 20kg<br>x3 3.6kg<br>x3 4.5kg                                            |                                       | Country of Origin                                                                                                                                                                                                                                                                                                                                                | Certifications                                                                                                                                                                                                                                                                                             |