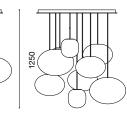

## FILIGRANA LIGHT CLUSTER (110/120V) Sebastian Wrong

twentieth

www.twentieth.net sales@twentieth.net 323.904.1200

### Туре

Suspension Cluster Light

#### Design 2018

1215

Cluster group of lights available in 4 fixed compositions providing diffused light. Venetian mouth-blown acid-etched glass shade with white powder-coated steel fittings. Artisan material and process, variations occur, every lamp is unique. Screw mounted fittings and positioning bar to balance the pendants evenly. Ceiling plate pre-wired with steel suspension cable and PVC clear electrical cable in fixed lengths.

## FILIGRANA LIGHT CLUSTER (220/240V) Sebastian Wrong

twentieth

www.twentieth.net sales@twentieth.net 323.904.1200

| C3a: 600 C3b: 600 C5                                                                                                                                            | : 600 C9: 1000                                                             |                                       |                                                                                                                                                                                                                                                                                                                                                                  |                                                                                                                                                                                                                                                                                                            |
|-----------------------------------------------------------------------------------------------------------------------------------------------------------------|----------------------------------------------------------------------------|---------------------------------------|------------------------------------------------------------------------------------------------------------------------------------------------------------------------------------------------------------------------------------------------------------------------------------------------------------------------------------------------------------------|------------------------------------------------------------------------------------------------------------------------------------------------------------------------------------------------------------------------------------------------------------------------------------------------------------|
| <b>Dimensions</b><br>C3a: Ø600mm × H1220mm<br>S S2 Cylinder: Ø200mm × H230mm                                                                                    | Cable Length<br>L420mm/700mm/955mm                                         | <b>Weight</b><br>16kg                 | <b>Materials</b><br>Acid etched mouth blown glass,                                                                                                                                                                                                                                                                                                               | Lamp Colour                                                                                                                                                                                                                                                                                                |
| C3b: Ø600mm × H1220mm<br>×1 S2 Cylinder: Ø200mm × H230mm<br>×1 S3 Ellipse: Ø370mm × H270mm<br>×1 S4 Ellipse: Ø450mm × H330mm                                    | L955mm<br>L650mm<br>L290mm                                                 | 20kg                                  | acrylic and powder-coated steel fixings, steel suspension cable                                                                                                                                                                                                                                                                                                  | Etched/black canes                                                                                                                                                                                                                                                                                         |
| C5: Ø600mm × H1250mm<br>x3 S2 Cylinder: Ø200mm × H230mm<br>x1 S3 Ellipse: Ø370mm × H270mm<br>x1 S4 Ellipse: Ø450mm × H330mm                                     | L220mm/790mm/975mm<br>L345mm<br>L550mm                                     | 25kg                                  | Cable Colour<br>Clear                                                                                                                                                                                                                                                                                                                                            | Etched/white canes                                                                                                                                                                                                                                                                                         |
| C9: Ø1000mm × H1215mm<br>x3 S2 Cylinder: Ø200mm × H230mm<br>x4 S3 Ellipse: Ø370mm × H270mm<br>x2 S4 Ellipse: Ø450mm × H330mm                                    | L320mm / 430mm / 945mm<br>L385mm / 540mm / 700mm / 760mm<br>L450mm / 800mm | 40kg                                  |                                                                                                                                                                                                                                                                                                                                                                  |                                                                                                                                                                                                                                                                                                            |
| Light Source Type<br>Diffused                                                                                                                                   | Supply Voltage<br>220/240V AC, 50-60Hz                                     |                                       | Recommended Light Source<br>E26 220/240V LED<br>Note: Bulb not included                                                                                                                                                                                                                                                                                          | Bulb Colour Temperature (Kelvin)<br>The levels will vary depending<br>on the type of bulb used in the<br>luminaire                                                                                                                                                                                         |
| <b>Wiring Type</b><br>Mains voltage                                                                                                                             | <b>Dimmable</b><br>Luminaire compatible with<br>dimmable light sources and |                                       | Recommended Power (Watts)<br>6-9W (max. 9W)                                                                                                                                                                                                                                                                                                                      |                                                                                                                                                                                                                                                                                                            |
| Types of Insulation<br>Class II (2)                                                                                                                             | devices<br>Ingress Protection Rating<br>IP20                               | Lumens<br>ction Rating Max 806lm (9W) |                                                                                                                                                                                                                                                                                                                                                                  |                                                                                                                                                                                                                                                                                                            |
| Packaging Dimensions<br>C3A: L800mm × D800mm × H100mm<br>x3 S2 Cylinder: L380mm × H380mm × H230mm                                                               | Weight<br>x1 15kg<br>x3 3.6kg                                              |                                       | <b>Care &amp; Maintenance</b><br>Clean with a soft dry cloth. Do not<br>use alcohol, polishes, abrasives or<br>any solvents to clean the product,<br>as they may damage the material.<br>This product is for indoor use<br>only. Keep out of direct sunlight.<br>Protect against exposure to heat<br>above 60°C. Not recommended for<br>continuous use over 16h. | Notes<br>This product is fitted with E27<br>LED bulb fittings. Established<br>& Sons recommend using this<br>product with E27 LED bulbs, max<br>9W. Established & Sons will not<br>accept any responsibility for any<br>accidents, injuries or damages that<br>occur due to the use of incorrect<br>bulbs. |
| C3B: L800mm × D800mm × H100mm<br>x1 S2 Cylinder: L380mm x H380mm x H230mm<br>x1 S3 Ellipse: L500mm x H450mm x H500mm<br>x1 S4 Ellipse: L500mm x H450mm x H500mm | x1 15kg<br>x1 3.6kg<br>x1 4.5kg<br>x1 5.8kg                                |                                       |                                                                                                                                                                                                                                                                                                                                                                  |                                                                                                                                                                                                                                                                                                            |
| C5: L800mm × D800mm × H100mm<br>x3 S2 Cylinder: L380mm × H380mm × H230mm<br>x1 S3 Ellipse: L500mm × H450mm × H500mm<br>x1 S4 Ellipse: L500mm × H450mm × H500mm  | x1 15kg<br>x3 3.6kg<br>x1 4.5kg<br>x1 5.8kg                                |                                       |                                                                                                                                                                                                                                                                                                                                                                  |                                                                                                                                                                                                                                                                                                            |
| C9: L1200mm × D1200mm × H100mm<br>x3 S2 Cylinder: L380mm × H380mm × H230mm<br>x3 S3 Ellipse: L500mm × H450mm × H500mm                                           | x1 20kg<br>x3 3.6kg<br>x3 4.5kg                                            |                                       | Country of Origin                                                                                                                                                                                                                                                                                                                                                | Certifications                                                                                                                                                                                                                                                                                             |