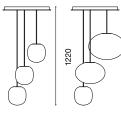

## FILIGRANA LIGHT CLUSTER (110/120V) Sebastian Wrong

twentieth

www.twentieth.net sales@twentieth.net 323.904.1200

### Туре

Suspension Cluster Light

#### Design 2018

1215

Cluster group of lights available in 4 fixed compositions providing diffused light. Venetian mouth-blown acid-etched glass shade with white powder-coated steel fittings. Artisan material and process, variations occur, every lamp is unique. Screw mounted fittings and positioning bar to balance the pendants evenly. Ceiling plate pre-wired with steel suspension cable and PVC clear electrical cable in fixed lengths.