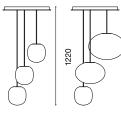

## FILIGRANA LIGHT CLUSTER (110/120V) Sebastian Wrong

twentieth

www.twentieth.net sales@twentieth.net 323.904.1200

#### Design 2018

1215

Cluster group of lights available in 4 fixed compositions providing diffused light. Venetian mouth-blown acid-etched glass shade with white powder-coated steel fittings. Artisan material and process, variations occur, every lamp is unique. Screw mounted fittings and positioning bar to balance the pendants evenly. Ceiling plate pre-wired with steel suspension cable and PVC clear electrical cable in fixed lengths.

## FILIGRANA LIGHT CLUSTER (220/240V) Sebastian Wrong

twentieth

www.twentieth.net sales@twentieth.net 323.904.1200

| C3a: 600 C3b: 600 C5                                                                                                                                            | : 600 C9: 1000                                                             |                                       |                                                                                                                                                                                                                                                                                                                                                                  |                                                                                                                                                                                                                                                                                                            |
|-----------------------------------------------------------------------------------------------------------------------------------------------------------------|----------------------------------------------------------------------------|---------------------------------------|------------------------------------------------------------------------------------------------------------------------------------------------------------------------------------------------------------------------------------------------------------------------------------------------------------------------------------------------------------------|------------------------------------------------------------------------------------------------------------------------------------------------------------------------------------------------------------------------------------------------------------------------------------------------------------|
| <b>Dimensions</b><br>C3a: Ø600mm × H1220mm<br>S S2 Cylinder: Ø200mm × H230mm                                                                                    | Cable Length<br>L420mm/700mm/955mm                                         | <b>Weight</b><br>16kg                 | <b>Materials</b><br>Acid etched mouth blown glass,                                                                                                                                                                                                                                                                                                               | Lamp Colour                                                                                                                                                                                                                                                                                                |
| C3b: Ø600mm × H1220mm<br>×1 S2 Cylinder: Ø200mm × H230mm<br>×1 S3 Ellipse: Ø370mm × H270mm<br>×1 S4 Ellipse: Ø450mm × H330mm                                    | L955mm<br>L650mm<br>L290mm                                                 | 20kg                                  | acrylic and powder-coated steel fixings, steel suspension cable                                                                                                                                                                                                                                                                                                  | Etched/black canes                                                                                                                                                                                                                                                                                         |
| C5: Ø600mm × H1250mm<br>x3 S2 Cylinder: Ø200mm × H230mm<br>x1 S3 Ellipse: Ø370mm × H270mm<br>x1 S4 Ellipse: Ø450mm × H330mm                                     | L220mm/790mm/975mm<br>L345mm<br>L550mm                                     | 25kg                                  | Cable Colour<br>Clear                                                                                                                                                                                                                                                                                                                                            | Etched/white canes                                                                                                                                                                                                                                                                                         |
| C9: Ø1000mm × H1215mm<br>x3 S2 Cylinder: Ø200mm × H230mm<br>x4 S3 Ellipse: Ø370mm × H270mm<br>x2 S4 Ellipse: Ø450mm × H330mm                                    | L320mm / 430mm / 945mm<br>L385mm / 540mm / 700mm / 760mm<br>L450mm / 800mm | 40kg                                  |                                                                                                                                                                                                                                                                                                                                                                  |                                                                                                                                                                                                                                                                                                            |
| Light Source Type<br>Diffused                                                                                                                                   | Supply Voltage<br>220/240V AC, 50-60Hz                                     |                                       | Recommended Light Source<br>E26 220/240V LED<br>Note: Bulb not included                                                                                                                                                                                                                                                                                          | Bulb Colour Temperature (Kelvin)<br>The levels will vary depending<br>on the type of bulb used in the<br>luminaire                                                                                                                                                                                         |
| <b>Wiring Type</b><br>Mains voltage                                                                                                                             | <b>Dimmable</b><br>Luminaire compatible with<br>dimmable light sources and |                                       | Recommended Power (Watts)<br>6-9W (max. 9W)                                                                                                                                                                                                                                                                                                                      |                                                                                                                                                                                                                                                                                                            |
| Types of Insulation<br>Class II (2)                                                                                                                             | devices<br>Ingress Protection Rating<br>IP20                               | Lumens<br>ction Rating Max 806lm (9W) |                                                                                                                                                                                                                                                                                                                                                                  |                                                                                                                                                                                                                                                                                                            |
| Packaging Dimensions<br>C3A: L800mm × D800mm × H100mm<br>x3 S2 Cylinder: L380mm × H380mm × H230mm                                                               | Weight<br>x1 15kg<br>x3 3.6kg                                              |                                       | <b>Care &amp; Maintenance</b><br>Clean with a soft dry cloth. Do not<br>use alcohol, polishes, abrasives or<br>any solvents to clean the product,<br>as they may damage the material.<br>This product is for indoor use<br>only. Keep out of direct sunlight.<br>Protect against exposure to heat<br>above 60°C. Not recommended for<br>continuous use over 16h. | Notes<br>This product is fitted with E27<br>LED bulb fittings. Established<br>& Sons recommend using this<br>product with E27 LED bulbs, max<br>9W. Established & Sons will not<br>accept any responsibility for any<br>accidents, injuries or damages that<br>occur due to the use of incorrect<br>bulbs. |
| C3B: L800mm × D800mm × H100mm<br>x1 S2 Cylinder: L380mm x H380mm x H230mm<br>x1 S3 Ellipse: L500mm x H450mm x H500mm<br>x1 S4 Ellipse: L500mm x H450mm x H500mm | x1 15kg<br>x1 3.6kg<br>x1 4.5kg<br>x1 5.8kg                                |                                       |                                                                                                                                                                                                                                                                                                                                                                  |                                                                                                                                                                                                                                                                                                            |
| C5: L800mm × D800mm × H100mm<br>x3 S2 Cylinder: L380mm × H380mm × H230mm<br>x1 S3 Ellipse: L500mm × H450mm × H500mm<br>x1 S4 Ellipse: L500mm × H450mm × H500mm  | x1 15kg<br>x3 3.6kg<br>x1 4.5kg<br>x1 5.8kg                                |                                       |                                                                                                                                                                                                                                                                                                                                                                  |                                                                                                                                                                                                                                                                                                            |
| C9: L1200mm × D1200mm × H100mm<br>x3 S2 Cylinder: L380mm × H380mm × H230mm<br>x3 S3 Ellipse: L500mm × H450mm × H500mm                                           | x1 20kg<br>x3 3.6kg<br>x3 4.5kg                                            |                                       | Country of Origin                                                                                                                                                                                                                                                                                                                                                | Certifications                                                                                                                                                                                                                                                                                             |