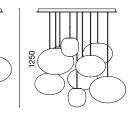

## FILIGRANA LIGHT CLUSTER (110/120V) Sebastian Wrong

twentieth

www.twentieth.net sales@twentieth.net 323.904.1200

### Туре

Suspension Cluster Light

#### Design 2018

1215

Cluster group of lights available in 4 fixed compositions providing diffused light. Venetian mouth-blown acid-etched glass shade with white powder-coated steel fittings. Artisan material and process, variations occur, every lamp is unique. Screw mounted fittings and positioning bar to balance the pendants evenly. Ceiling plate pre-wired with steel suspension cable and PVC clear electrical cable in fixed lengths.