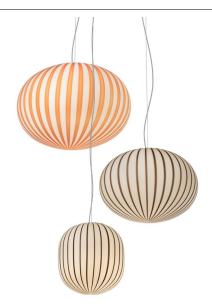

## FILIGRANA LIGHT CLUSTER (110/120V) Sebastian Wrong

twentieth

www.twentieth.net sales@twentieth.net 323.904.1200

#### Design 2018

1215

Cluster group of lights available in 4 fixed compositions providing diffused light. Venetian mouth-blown acid-etched glass shade with white powder-coated steel fittings. Artisan material and process, variations occur, every lamp is unique. Screw mounted fittings and positioning bar to balance the pendants evenly. Ceiling plate pre-wired with steel suspension cable and PVC clear electrical cable in fixed lengths.

## FILIGRANA LIGHT CLUSTER (220/240V) Sebastian Wrong

twentieth

www.twentieth.net sales@twentieth.net 323.904.1200