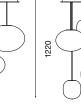

## FILIGRANA LIGHT CLUSTER (110/120V) Sebastian Wrong

twentieth

www.twentieth.net sales@twentieth.net 323.904.1200

### Туре

Suspension Cluster Light

#### Design 2018

1215

Cluster group of lights available in 4 fixed compositions providing diffused light. Venetian mouth-blown acid-etched glass shade with white powder-coated steel fittings. Artisan material and process, variations occur, every lamp is unique. Screw mounted fittings and positioning bar to balance the pendants evenly. Ceiling plate pre-wired with steel suspension cable and PVC clear electrical cable in fixed lengths.

## FILIGRANA LIGHT CLUSTER (220/240V) Sebastian Wrong

twentieth

www.twentieth.net sales@twentieth.net 323.904.1200

| C3a: 600 C3b: 600 C5                                                                                                                                            | : 600 C9: 1000                                                             |                                       |                                                                                                                                                                                                                                                                                                                                                                  |                                                                                                                                                                                                                                                                                                            |
|-----------------------------------------------------------------------------------------------------------------------------------------------------------------|----------------------------------------------------------------------------|---------------------------------------|------------------------------------------------------------------------------------------------------------------------------------------------------------------------------------------------------------------------------------------------------------------------------------------------------------------------------------------------------------------|------------------------------------------------------------------------------------------------------------------------------------------------------------------------------------------------------------------------------------------------------------------------------------------------------------|
| <b>Dimensions</b><br>C3a: Ø600mm × H1220mm<br>S S2 Cylinder: Ø200mm × H230mm                                                                                    | Cable Length<br>L420mm/700mm/955mm                                         | <b>Weight</b><br>16kg                 | <b>Materials</b><br>Acid etched mouth blown glass,                                                                                                                                                                                                                                                                                                               | Lamp Colour                                                                                                                                                                                                                                                                                                |
| C3b: Ø600mm × H1220mm<br>×1 S2 Cylinder: Ø200mm × H230mm<br>×1 S3 Ellipse: Ø370mm × H270mm<br>×1 S4 Ellipse: Ø450mm × H330mm                                    | L955mm<br>L650mm<br>L290mm                                                 | 20kg                                  | acrylic and powder-coated steel fixings, steel suspension cable                                                                                                                                                                                                                                                                                                  | Etched/black canes                                                                                                                                                                                                                                                                                         |
| C5: Ø600mm × H1250mm<br>x3 S2 Cylinder: Ø200mm × H230mm<br>x1 S3 Ellipse: Ø370mm × H270mm<br>x1 S4 Ellipse: Ø450mm × H330mm                                     | L220mm/790mm/975mm<br>L345mm<br>L550mm                                     | 25kg                                  | Cable Colour<br>Clear                                                                                                                                                                                                                                                                                                                                            | Etched/white canes                                                                                                                                                                                                                                                                                         |
| C9: Ø1000mm × H1215mm<br>x3 S2 Cylinder: Ø200mm × H230mm<br>x4 S3 Ellipse: Ø370mm × H270mm<br>x2 S4 Ellipse: Ø450mm × H330mm                                    | L320mm / 430mm / 945mm<br>L385mm / 540mm / 700mm / 760mm<br>L450mm / 800mm | 40kg                                  |                                                                                                                                                                                                                                                                                                                                                                  |                                                                                                                                                                                                                                                                                                            |
| Light Source Type<br>Diffused                                                                                                                                   | Supply Voltage<br>220/240V AC, 50-60Hz                                     |                                       | Recommended Light Source<br>E26 220/240V LED<br>Note: Bulb not included                                                                                                                                                                                                                                                                                          | Bulb Colour Temperature (Kelvin)<br>The levels will vary depending<br>on the type of bulb used in the<br>luminaire                                                                                                                                                                                         |
| <b>Wiring Type</b><br>Mains voltage                                                                                                                             | <b>Dimmable</b><br>Luminaire compatible with<br>dimmable light sources and |                                       | Recommended Power (Watts)<br>6-9W (max. 9W)                                                                                                                                                                                                                                                                                                                      |                                                                                                                                                                                                                                                                                                            |
| Types of Insulation<br>Class II (2)                                                                                                                             | devices<br>Ingress Protection Rating<br>IP20                               | Lumens<br>ction Rating Max 806lm (9W) |                                                                                                                                                                                                                                                                                                                                                                  |                                                                                                                                                                                                                                                                                                            |
| Packaging Dimensions<br>C3A: L800mm × D800mm × H100mm<br>x3 S2 Cylinder: L380mm × H380mm × H230mm                                                               | Weight<br>x1 15kg<br>x3 3.6kg                                              |                                       | <b>Care &amp; Maintenance</b><br>Clean with a soft dry cloth. Do not<br>use alcohol, polishes, abrasives or<br>any solvents to clean the product,<br>as they may damage the material.<br>This product is for indoor use<br>only. Keep out of direct sunlight.<br>Protect against exposure to heat<br>above 60°C. Not recommended for<br>continuous use over 16h. | Notes<br>This product is fitted with E27<br>LED bulb fittings. Established<br>& Sons recommend using this<br>product with E27 LED bulbs, max<br>9W. Established & Sons will not<br>accept any responsibility for any<br>accidents, injuries or damages that<br>occur due to the use of incorrect<br>bulbs. |
| C3B: L800mm × D800mm × H100mm<br>x1 S2 Cylinder: L380mm x H380mm x H230mm<br>x1 S3 Ellipse: L500mm x H450mm x H500mm<br>x1 S4 Ellipse: L500mm x H450mm x H500mm | x1 15kg<br>x1 3.6kg<br>x1 4.5kg<br>x1 5.8kg                                |                                       |                                                                                                                                                                                                                                                                                                                                                                  |                                                                                                                                                                                                                                                                                                            |
| C5: L800mm × D800mm × H100mm<br>x3 S2 Cylinder: L380mm × H380mm × H230mm<br>x1 S3 Ellipse: L500mm × H450mm × H500mm<br>x1 S4 Ellipse: L500mm × H450mm × H500mm  | x1 15kg<br>x3 3.6kg<br>x1 4.5kg<br>x1 5.8kg                                |                                       |                                                                                                                                                                                                                                                                                                                                                                  |                                                                                                                                                                                                                                                                                                            |
| C9: L1200mm × D1200mm × H100mm<br>x3 S2 Cylinder: L380mm × H380mm × H230mm<br>x3 S3 Ellipse: L500mm × H450mm × H500mm                                           | x1 20kg<br>x3 3.6kg<br>x3 4.5kg                                            |                                       | Country of Origin                                                                                                                                                                                                                                                                                                                                                | Certifications                                                                                                                                                                                                                                                                                             |