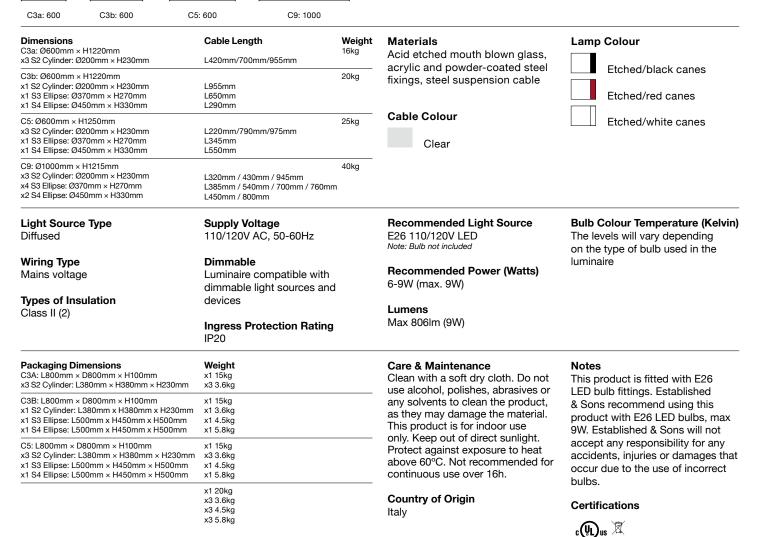

| C3a: 600 C3b: 600 C5                                                                                                                                            | : 600 C9: 1000                                                             |                                       |                                                                                                                                                                                                                                                                                                                                                                  |                                                                                                                                                                                                                                                                                                            |
|-----------------------------------------------------------------------------------------------------------------------------------------------------------------|----------------------------------------------------------------------------|---------------------------------------|------------------------------------------------------------------------------------------------------------------------------------------------------------------------------------------------------------------------------------------------------------------------------------------------------------------------------------------------------------------|------------------------------------------------------------------------------------------------------------------------------------------------------------------------------------------------------------------------------------------------------------------------------------------------------------|
| <b>Dimensions</b><br>C3a: Ø600mm × H1220mm<br>S S2 Cylinder: Ø200mm × H230mm                                                                                    | Cable Length<br>L420mm/700mm/955mm                                         | <b>Weight</b><br>16kg                 | <b>Materials</b><br>Acid etched mouth blown glass,                                                                                                                                                                                                                                                                                                               | Lamp Colour                                                                                                                                                                                                                                                                                                |
| C3b: Ø600mm × H1220mm<br>×1 S2 Cylinder: Ø200mm × H230mm<br>×1 S3 Ellipse: Ø370mm × H270mm<br>×1 S4 Ellipse: Ø450mm × H330mm                                    | L955mm<br>L650mm<br>L290mm                                                 | 20kg                                  | acrylic and powder-coated steel fixings, steel suspension cable                                                                                                                                                                                                                                                                                                  | Etched/black canes                                                                                                                                                                                                                                                                                         |
| C5: Ø600mm × H1250mm<br>x3 S2 Cylinder: Ø200mm × H230mm<br>x1 S3 Ellipse: Ø370mm × H270mm<br>x1 S4 Ellipse: Ø450mm × H330mm                                     | L220mm/790mm/975mm<br>L345mm<br>L550mm                                     | 25kg                                  | Cable Colour<br>Clear                                                                                                                                                                                                                                                                                                                                            | Etched/white canes                                                                                                                                                                                                                                                                                         |
| C9: Ø1000mm × H1215mm<br>x3 S2 Cylinder: Ø200mm × H230mm<br>x4 S3 Ellipse: Ø370mm × H270mm<br>x2 S4 Ellipse: Ø450mm × H330mm                                    | L320mm / 430mm / 945mm<br>L385mm / 540mm / 700mm / 760mm<br>L450mm / 800mm | 40kg                                  |                                                                                                                                                                                                                                                                                                                                                                  |                                                                                                                                                                                                                                                                                                            |
| Light Source Type<br>Diffused                                                                                                                                   | Supply Voltage<br>220/240V AC, 50-60Hz                                     |                                       | Recommended Light Source<br>E26 220/240V LED<br>Note: Bulb not included                                                                                                                                                                                                                                                                                          | Bulb Colour Temperature (Kelvin)<br>The levels will vary depending<br>on the type of bulb used in the<br>luminaire                                                                                                                                                                                         |
| <b>Wiring Type</b><br>Mains voltage                                                                                                                             | <b>Dimmable</b><br>Luminaire compatible with<br>dimmable light sources and |                                       | Recommended Power (Watts)<br>6-9W (max. 9W)                                                                                                                                                                                                                                                                                                                      |                                                                                                                                                                                                                                                                                                            |
| Types of Insulation<br>Class II (2)                                                                                                                             | devices<br>Ingress Protection Rating<br>IP20                               | Lumens<br>ction Rating Max 806lm (9W) |                                                                                                                                                                                                                                                                                                                                                                  |                                                                                                                                                                                                                                                                                                            |
| Packaging Dimensions<br>C3A: L800mm × D800mm × H100mm<br>x3 S2 Cylinder: L380mm × H380mm × H230mm                                                               | Weight<br>x1 15kg<br>x3 3.6kg                                              |                                       | <b>Care &amp; Maintenance</b><br>Clean with a soft dry cloth. Do not<br>use alcohol, polishes, abrasives or<br>any solvents to clean the product,<br>as they may damage the material.<br>This product is for indoor use<br>only. Keep out of direct sunlight.<br>Protect against exposure to heat<br>above 60°C. Not recommended for<br>continuous use over 16h. | Notes<br>This product is fitted with E27<br>LED bulb fittings. Established<br>& Sons recommend using this<br>product with E27 LED bulbs, max<br>9W. Established & Sons will not<br>accept any responsibility for any<br>accidents, injuries or damages that<br>occur due to the use of incorrect<br>bulbs. |
| C3B: L800mm × D800mm × H100mm<br>x1 S2 Cylinder: L380mm x H380mm x H230mm<br>x1 S3 Ellipse: L500mm x H450mm x H500mm<br>x1 S4 Ellipse: L500mm x H450mm x H500mm | x1 15kg<br>x1 3.6kg<br>x1 4.5kg<br>x1 5.8kg                                |                                       |                                                                                                                                                                                                                                                                                                                                                                  |                                                                                                                                                                                                                                                                                                            |
| C5: L800mm × D800mm × H100mm<br>x3 S2 Cylinder: L380mm × H380mm × H230mm<br>x1 S3 Ellipse: L500mm × H450mm × H500mm<br>x1 S4 Ellipse: L500mm × H450mm × H500mm  | x1 15kg<br>x3 3.6kg<br>x1 4.5kg<br>x1 5.8kg                                |                                       |                                                                                                                                                                                                                                                                                                                                                                  |                                                                                                                                                                                                                                                                                                            |
| C9: L1200mm × D1200mm × H100mm<br>x3 S2 Cylinder: L380mm × H380mm × H230mm<br>x3 S3 Ellipse: L500mm × H450mm × H500mm                                           | x1 20kg<br>x3 3.6kg<br>x3 4.5kg                                            |                                       | Country of Origin                                                                                                                                                                                                                                                                                                                                                | Certifications                                                                                                                                                                                                                                                                                             |