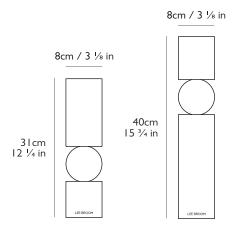

## Dimensions

Small H 31cm  $\times$  Dia 8cm / H 12  $\frac{1}{4}$  in  $\times$  Dia 3  $\frac{1}{6}$  in Large H 40cm  $\times$  Dia 8cm / H 15  $\frac{3}{4}$  in  $\times$  Dia 3  $\frac{1}{6}$  in