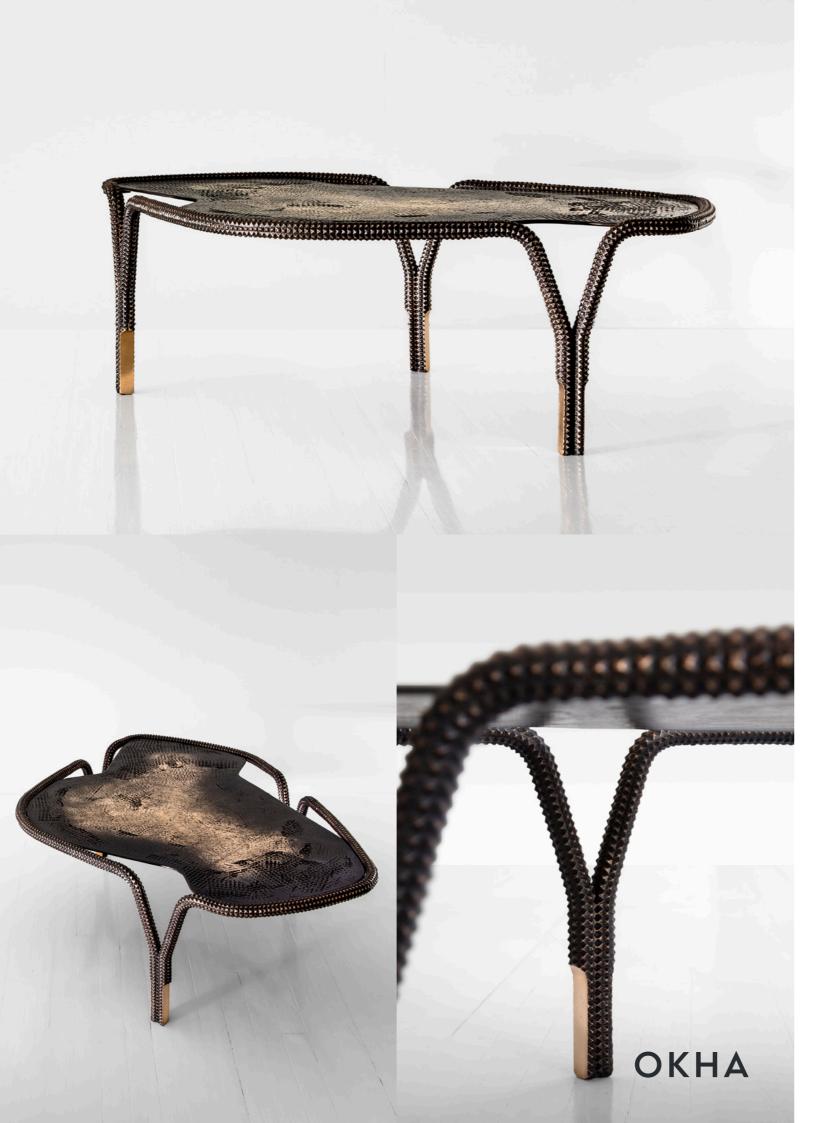

## **CLASH** Coffee Table

Cast

Bronze

Bronze

Bronze

Black Cast Bronze

## LIMITED SERIES OF 12 WORKS

**Dimensions (mm)** 1260W x 875D x 430H

## Dimensions (inches)

49.6W x 34.4D x 16.9H

Different textures, grains, colouration and densities are all natural characteristics of timbers. We find these variances an inherent and valuable part of the natural beauty of wood, no two pieces are the same making each OKHA design a unique, characterful piece and each product will be different from the next. Timber movement will also occur as this is a natural product.