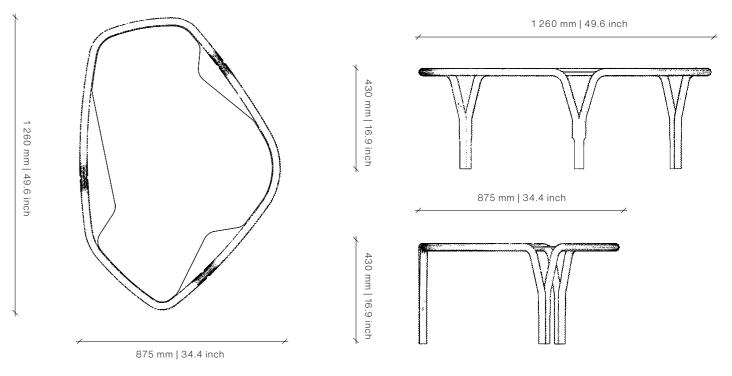

## LIMITED SERIES OF 12 WORKS

**Dimensions (mm)** 1260W x 875D x 430H

## Dimensions (inches)

49.6W x 34.4D x 16.9H

Different textures, grains, colouration and densities are all natural characteristics of timbers. We find these variances an inherent and valuable part of the natural beauty of wood, no two pieces are the same making each OKHA design a unique, characterful piece and each product will be different from the next. Timber movement will also occur as this is a natural product.