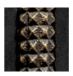

## **CLASH** Coffee Table

Cast

Bronze

Bronze

Bronze

Black Cast Bronze

## LIMITED SERIES OF 12 WORKS

**Dimensions (mm)** 1260W x 875D x 430H

## Dimensions (inches)

49.6W x 34.4D x 16.9H

Different textures, grains, colouration and densities are all natural characteristics of timbers. We find these variances an inherent and valuable part of the natural beauty of wood, no two pieces are the same making each OKHA design a unique, characterful piece and each product will be different from the next. Timber movement will also occur as this is a natural product.