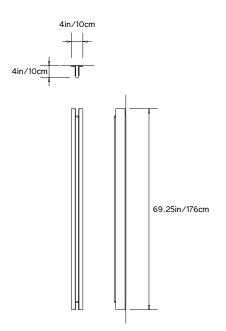

### **BEAM 06 SCONCE**

**Collection:** 

Beam and Glow

Design Year:

2018

**Dimensions:** 

W 4in/10cm x D 4in/10cm x H 69.25in/176cm

Weight:

21.5lbs/9.8kg

Specifications:

Wattage: 38 Lumens: 2450

Color Temperature: 2400K

Life Hours: 50,000

CRI: 95

Local TRIAC Dimmable Driver (120V) Remote 0-10V Dimmable Driver (240V)

Mounting: