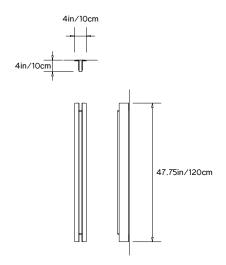

### **BEAM 04 SCONCE**

**Collection:** 

Beam and Glow

Design Year:

2018

**Dimensions:** 

W 4in/10cm x D 4in/10cm x H 47.75in/120cm

Weight:

14.5lbs/6.5kg

Specifications:

Wattage: 26 Lumens: 1650

Color Temperature: 2400K Life Hours: 50,000

CRI: 95

Internal TRIAC Dimmable Driver (120-240V)

or Remote 0-10V Driver (120-240V)

Mounting: