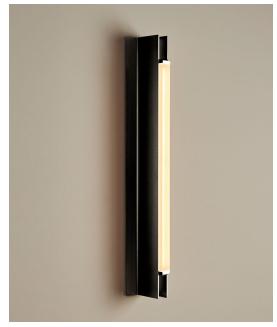

### **BEAM 02 SCONCE**

**Collection:** 

Beam and Glow

Design Year:

2018

**Dimensions:** 

W 4in/10cm x D 4in/10cm x H 26in/66cm

Weight:

7.5lbs/3.4kg

Specifications:

Wattage: 12 Lumens: 800

Color Temperature: 2400K Life Hours: 50,000

CRI: 95

Internal TRIAC Dimmable Driver (120-240V)

or Remote 0-10V Driver (120-240V)

Mounting:

Wall or Flush-Mount. Requires single gang junction box in orientation of fixture.

Materials:

Aluminum, LED, Chromatic Resin Lens

**Metal Finish Options:** 

Anodized: Silver, Black, Light Gold Hand-Stained: Lilac, Green

**Lens Color Options:** 

Amber, Rose, Frosted

\* All fixtures are made to order. For finish options or custom requests, please contact our sales team.

Made in New York

Beam 02 Sconce pictured with Anodized Black metal finish and Frosted lens