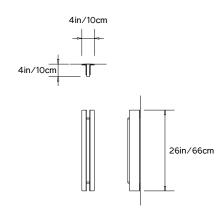

### **BEAM 02 SCONCE**

**Collection:** 

Beam and Glow

Design Year:

2018

**Dimensions:** 

W 4in/10cm x D 4in/10cm x H 26in/66cm

Weight: