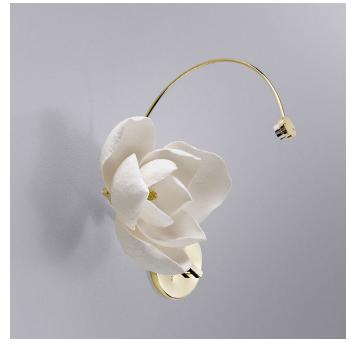

The Lure Sconce has 1 LED Armature/Cast Cotton Flower.

#### **Dimensions:**

W 19in/48.3cm x D 14in/35.6cm H 15in/38cm

#### Materials:

100% Cast Cotton Paper, Brass, LED

### Made in New York

Lure Sconce with Polished Brass metal finish and White flower