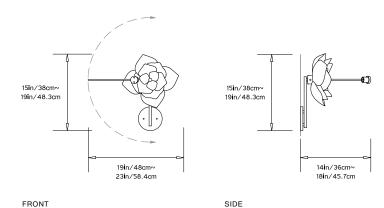

ns.

For custom dimensions or finishes, please contact our sales team.

The Lure Sconce has 1 LED Armature/Cast Cotton Flower.

#### **Dimensions:**

W 19in/48.3cm x D 14in/35.6cm H 15in/38cm

#### Weight:

3lbs/1.4kg

## 120 V LED Illumination:

Wattage: 8 Lumens: 500

Color Temperature: 2700K Life Hours: 25,000+

CRI: 95+

Remote Dimmable Driver included

### Suspension:

Ships with 5.25in/13.3cm round canopy in matching metal finish.

#### Materials:

100% Cast Cotton Paper, Brass, LED

## Flower Options:

Standard: White Upgrade: Black Violet

#### **Metal Finish Options:**

Standard: Satin Brass

Upgrades: Antique Brass, Dark Bronze, Black Brass, Mottled Brass, Polished Brass,

Polished Nickel

### Made in New York







Lure Sconce with Polished Brass metal finish and White flower