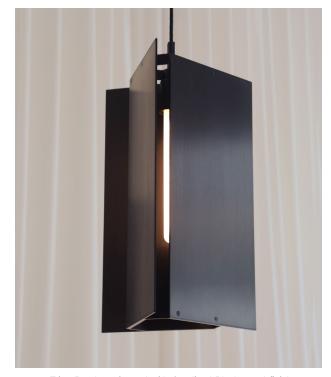

# **TRIPP PENDANT**

**Collection:** 

Tripp

Design Year:

2014

**Dimensions:** 

W 10.75in/27cm x D 10in/25cm x H 18in/46cm

Weight:

### Made in New York

Tripp Pendant pictured with Anodized Black metal finish