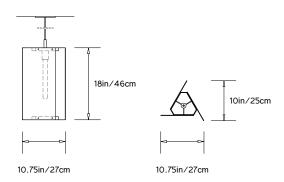

# **TRIPP PENDANT**

**Collection:** 

Tripp

Design Year:

2014

**Dimensions:** 

W 10.75in/27cm x D 10in/25cm x H 18in/46cm

Weight: