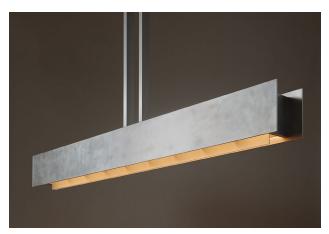

### **BE PATIENT**

Collection: Be Patient

Design Year: 2021

Dimensions: W 75in/190cm x D 7in/18cm x H 9in/23cm

\* Overall height specified to order

Weight: 75lbs/34kg

#### Materials:

External Decorative Panels: Hand-finished Aluminum Internal Panels/Baffels: Anodized Aluminum

\* All fixtures are made to order. For finish options or custom requests, please contact our sales team.

#### Made in New York

Be Patient Pendant pictured in Hand-finished Aluminum

TOP

SIDE