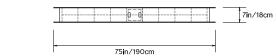

### **BE PATIENT**

Collection: Be Patient

Design Year: 2021

Dimensions: W 75in/190cm x D 7in/18cm x H 9in/23cm

\* Overall height specified to order

Weight: 75lbs/34kg