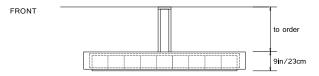

### **BE PATIENT**

Collection: Be Patient

Design Year: 2021

Dimensions: W 75in/190cm x D 7in/18cm x H 9in/23cm

\* Overall height specified to order

Weight: 75lbs/34kg

#### Suspension:

Ceiling pendant with fixed pipe suspension.