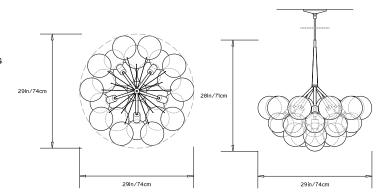

m canopy in matching metal finish. Stem can be adjusted on site. Longer stem lengths available upon request.

#### Materials:

Machined brass and aluminum, hand-blown glass globes, decorative cotton or leather coiling

#### **Metal Finish Options:**

Standard: Satin Brass, Polished Nickel Upgrades: Brushed Nickel, Antique Brass, Dark Bronze, Black Brass

#### Glass Globe Options:

Standard: Clear

Upgrades: 24k Gilded, Silver Leaf, hand-painted Strokes

### **Decorative Coiling Options:**

Standard: Natural Cotton Cord Upgrades: White, Natural, Henna, Iris Blue, Dark Brown, Gray, or Black Leather Cord. Custom leather colors available upon request.

#### Made in New York

## Certifications:







Jumbo Bubble Chandelier pictured with Satin Brass metal finish and Iris Blue Leather coiling