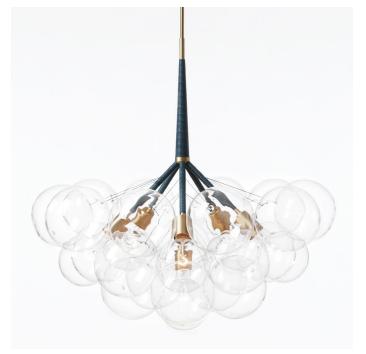

## Certifications:

Jumbo Bubble Chandelier pictured with Satin Brass metal finish and Iris Blue Leather coiling