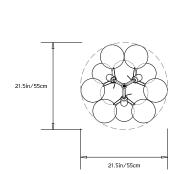

crew Base / 120W total / 1170 Lumens total LED Bulbs upon request

### Suspension:

Ships with 2ft/60cm long stem and 6in/15cm canopy in matching metal finish. Stem can be adjusted on site. Longer stem lengths available upon request.

#### Materials:

Machined brass and aluminum, hand-blown glass globes, decorative cotton or leather coiling

#### **Metal Finish Options:**

Standard: Satin Brass, Polished Nickel Upgrades: Brushed Nickel, Antique Brass, Dark Bronze, Black Brass

#### Glass Globe Options:

Standard: Clear

Upgrades: 24k Gilded, Silver Leaf, hand-painted Strokes

# **Decorative Coiling Options:**

Standard: Natural Cotton Cord Upgrades: White, Natural, Henna, Iris Blue, Dark Brown, Gray, or Black Leather Cord. Custom leather colors available upon request.

# Made in New York





Large Bubble Chandelier pictured with Polished Nickel metal finish and White Leather coiling

# Certifications: