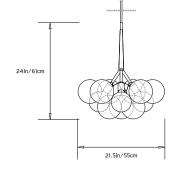

# **Dimensions:**

Diam 21.5in/55cm x H 24in/61cm

# Made in New York

Large Bubble Chandelier pictured with Polished Nickel metal finish and White Leather coiling