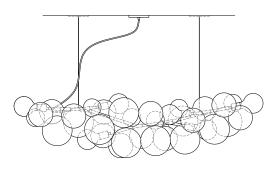

# SUSPENSION OPTIONS Long 62 Example

## Configuration 02: Adjustable steel cable with centered junction box

Ships with 5in/12.7cm white canopy, 6ft/1.8m adjustable cord and cable suspension hardware.