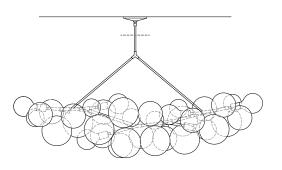

Made in New York

Long 62 pictured with Polished Nickel metal finish and Henna Leather coiling. Configuration 01 suspension.

## **Configuration 03:**

Triangular fixed pipe suspension with centered junction box

Ships with 6in/15cm canopy in matching metal finish and 2ft/60cm long stem. Stem can be cut on site. Longer stem lengths available upon request.