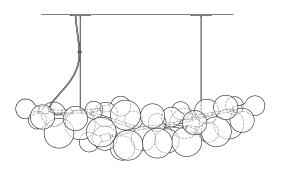

# SUSPENSION OPTIONS Long 62 Example

## Configuration 01:

Adjustable steel cable with coordinated junction box

Ships with two 5in/12.7cm white canopies, 6ft/1.8m adjustable cord and cable suspension hardware.