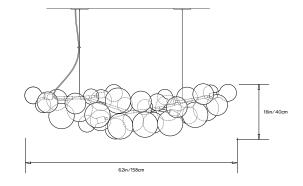

# Design Year: 2013

**Dimensions:** L 62in/158cm x H 16in/40cm x W 18in/46cm

\* Dimensions will vary slightly Also available in 48in, 80in, 96in or custom length

Weight:

17-20lbs/7.7-9.1kg