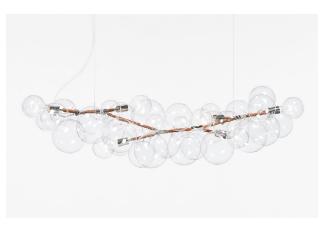

# LONG 62 BUBBLE CHANDELIER

Collection: Bubble Chandelier

#### Materials:

Machined brass, hand-blown glass globes, decorative cotton or leather coiling

Made in New York

Long 62 pictured with Polished Nickel metal finish and Henna Leather coiling. Configuration 01 suspension.