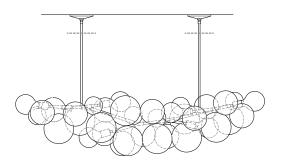

**Configuration 04:** Fixed pipe suspension with coordinated junction box

Ships with two 6in/15cm canopies in matching metal finish. Drop height to be specified when ordered.