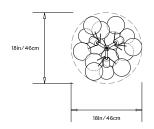

# **ORIGINAL BUBBLE CHANDELIER**

Collection: Bubble Chandelier

Design Year: 2008

Dimensions: Diam 18in/46cm x H 22in/56cm

Weight: 10lbs/4.5kg