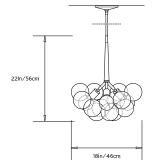

# **ORIGINAL BUBBLE CHANDELIER**

Collection: Bubble Chandelier

Design Year: 2008

Dimensions: Diam 18in/46cm x H 22in/56cm

Weight: 10lbs/4.5kg

# Suspension:

Ships with 2ft/60cm long stem and 6in/15cm canopy in matching metal finish. Stem can be adjusted on site. Longer stem lengths available upon request.