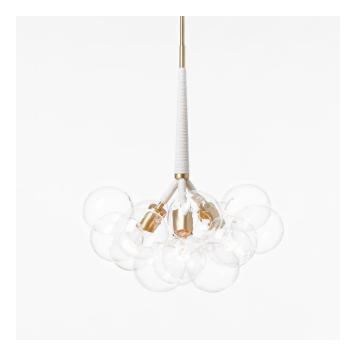

# **ORIGINAL BUBBLE CHANDELIER**

Collection: Bubble Chandelier

Design Year: 2008

Dimensions: Diam 18in/46cm x H 22in/56cm

Weight: 10lbs/4.5kg

#### Materials:

Machined brass and aluminum, hand-blown glass globes, decorative cotton or leather coiling

# **Certifications:**

Original Bubble Chandelier pictured with Satin Brass metal finish and Natural Cotton coiling