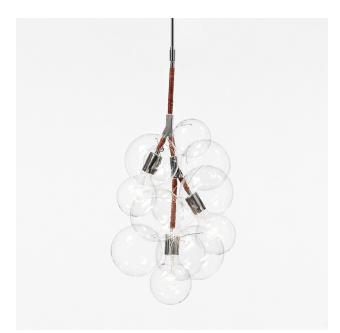

# PENDANT BUBBLE CHANDELIER

Collection: Bubble Chandelier

Design Year: 2011

Dimensions: Diam 14in/36cm. x H 29in/74cm

Weight: 13lbs/5.9kg

#### Materials:

Machined brass and aluminum, hand-blown glass globes, decorative cotton or leather coiling

### **Certifications:**

Pendant Bubble Chandelier pictured with Polished Nickel metal finish and custom Red Brown Leather coiling