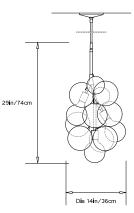

# PENDANT BUBBLE CHANDELIER

Collection: Bubble Chandelier

Design Year: 2011

Dimensions: Diam 14in/36cm. x H 29in/74cm

Weight: 13lbs/5.9kg