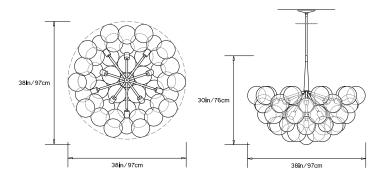

t/60cm long stem and 6in/15cm canopy in matching metal finish. Stem can be adjusted on site. Longer stem lengths available upon request.

#### Materials:

Machined brass and aluminum, hand-blown glass globes, decorative cotton or leather coiling

#### **Metal Finish Options:**

Standard: Satin Brass, Polished Nickel Upgrades: Brushed Nickel, Antique Brass, Dark Bronze, Black Brass

#### Glass Globe Options:

Standard: Clear

Upgrades: 24k Gilded, Silver Leaf, hand-painted Strokes

# **Decorative Coiling Options:**

Standard: Natural Cotton Cord Upgrades: White, Natural, Henna, Iris Blue, Dark Brown, Gray, or Black Leather Cord. Custom leather colors available upon request.

# Made in New York



Supra Bubble Chandelier pictured with Satin Brass metal finish and Dark Brown Leather coiling



# Certifications: