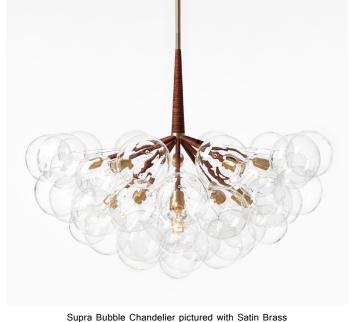

# Made in New York

Supra Bubble Chandelier pictured with Satin Brass metal finish and Dark Brown Leather coiling