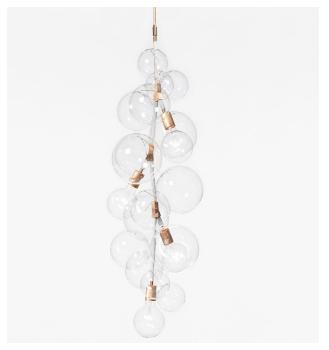

## **TALL BUBBLE CHANDELIER**

# Materials:

Machined brass and aluminum, hand-blown glass globes, decorative cotton or leather coiling

# **Metal Finish Options:**

Standard: Satin Brass, Polished Nickel Upgrades: Brushed Nickel, Antique Brass, Dark Bronze,

Black Brass

# **Glass Globe Options:**

Standard: Clear

Upgrades: 24k Gilded, Silver Leaf, hand-painted Strokes

## **Decorative Coiling Options:**

Standard: Natural Cotton Cord Upgrades: White, Natural, Henna, Iris Blue, Dark Brown, Gray, or Black Leather Cord. Custom leather colors available upon request.

Made in New York

#### Certifications:

Tall Bubble Chandelier pictured with Satin Brass metal finish and White Leather coiling