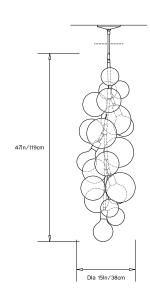

# **Dimensions:**

Diam  $15in/38cm \times H 47in/119cm$ Custom height options available