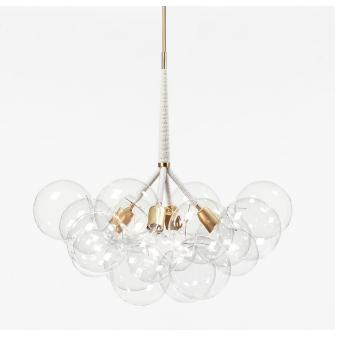

# X-LARGE BUBBLE CHANDELIER

Collection: Bubble Chandelier

Design Year: 2009

Dimensions: Diam 26in/66cm x H 25in/63cm

Weight: 13lbs/5.9kg

#### Materials:

Machined brass and aluminum, hand-blown glass globes, decorative cotton or leather coiling

# **Certifications:**

X-Large Bubble Chandelier pictured with Satin Brass metal finish and Natural Cotton coiling