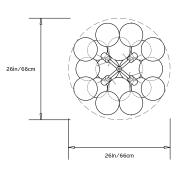

# X-LARGE BUBBLE CHANDELIER

Collection: Bubble Chandelier

Design Year: 2009

Dimensions: Diam 26in/66cm x H 25in/63cm

Weight: 13lbs/5.9kg