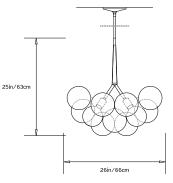

# X-LARGE BUBBLE CHANDELIER

Collection: Bubble Chandelier

Design Year: 2009

Dimensions: Diam 26in/66cm x H 25in/63cm

Weight: 13lbs/5.9kg