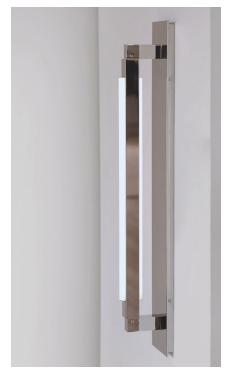

# **PRIS BAR SCONCE**

**Collection:** 

Pris

Design Year:

2018

**Dimensions:** 

W 3.5in/8.9cm x D 3.75in/9.5cm x H 24in/61cm

Weight:

## Made in New York

Pris Bar Sconce pictured with Polished Nickel metal finish