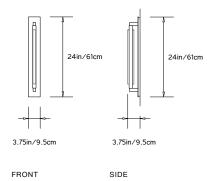

# **PRIS BAR SCONCE**

**Collection:** 

Pris

Design Year:

2018

**Dimensions:** 

W 3.5in/8.9cm x D 3.75in/9.5cm x H 24in/61cm

Weight:

### Mounting:

3.5in/8.9cm W x 24in/61cm L mounting plate in matching metal finish. Requires single gang junction box in orientation of fixture.