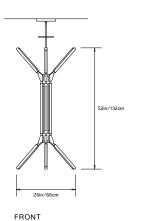

:

Wattage: 98

Lumens: 7520 Total Color Temperature: 2700K

CRI: 95+

Life Hours: 50,000+

Internal TRIAC Dimmable Drivers (120V)

\* Remote TRIAC Dimmable Drivers (120/240V) or Remote 0-10V Dimmable Drivers (120-240V) upon request

#### Suspension:

Ships with 6ft/182cm long stem and 8in/20.3cmcanopy in matching metal finish. Stem can be adjusted on site. Longer stem lengths available upon request.

#### Materials:

Solid Brass, Machined Aluminum, LED

### **Metal Finish Options:**

Standard: Satin Brass, Polished Nickel Upgrades: Brushed Nickel, Polished Brass, Antique Brass, Dark Bronze, Black Brass

\* All fixtures are made to order. For finish options or custom requests, please contact our sales team.

#### Made in New York







Pris Blaze pictured with Satin Brass metal finish







SIDE