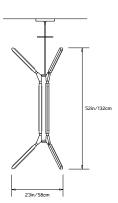

Wattage: 98

Lumens: 7520 Total Color Temperature: 2700K

CRI: 95+

Life Hours: 50,000+

Internal TRIAC Dimmable Drivers (120V)

\* Remote TRIAC Dimmable Drivers (120/240V) or Remote 0-10V Dimmable Drivers (120-240V) upon request

#### Suspension:

Ships with 6ft/182cm long stem and 8in/20.3cmcanopy in matching metal finish. Stem can be adjusted on site. Longer stem lengths available upon request.

#### Materials:

Solid Brass, Machined Aluminum, LED

### **Metal Finish Options:**

Standard: Satin Brass, Polished Nickel Upgrades: Brushed Nickel, Polished Brass, Antique Brass, Dark Bronze, Black Brass

\* All fixtures are made to order. For finish options or custom requests, please contact our sales team.

#### Made in New York







Pris Blaze pictured with Satin Brass metal finish







SIDE