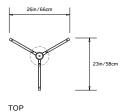

ns:

Wattage: 98

Lumens: 7520 Total Color Temperature: 2700K

CRI: 95+

Life Hours: 50,000+

Internal TRIAC Dimmable Drivers (120V)

\* Remote TRIAC Dimmable Drivers (120/240V) or Remote 0-10V Dimmable Drivers (120-240V) upon request

#### Suspension:

Ships with 6ft/182cm long stem and 8in/20.3cmcanopy in matching metal finish. Stem can be adjusted on site. Longer stem lengths available upon request.

#### Materials:

Solid Brass, Machined Aluminum, LED

### **Metal Finish Options:**

Standard: Satin Brass, Polished Nickel Upgrades: Brushed Nickel, Polished Brass, Antique Brass, Dark Bronze, Black Brass

\* All fixtures are made to order. For finish options or custom requests, please contact our sales team.

#### Made in New York







Pris Blaze pictured with Satin Brass metal finish







SIDE