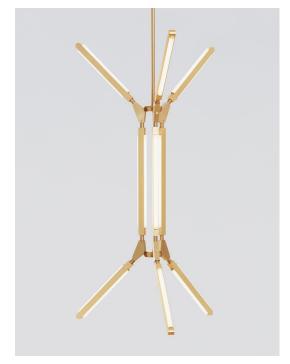

#### **PRIS BLAZE**

#### Made in New York

Pris Blaze pictured with Satin Brass metal finish

SIDE