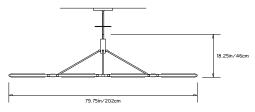

## **PRIS CROWN CHANDELIER**

**Collection:** 

Pris

Design Year:

2016

**Dimensions:** 

W 79.75in/202cm x D 29in/74cm x H 18.25in/46cm

Weight:

#### Made in New York

Pris Crown chandelier pictured with Satin Brass metal finish

TOP

FRONT

SIDE