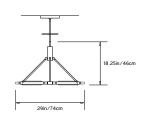

## **PRIS CROWN CHANDELIER**

**Collection:** 

Pris

Design Year:

2016

**Dimensions:** 

W 79.75in/202cm x D 29in/74cm x H 18.25in/46cm

Weight:

#### Made in New York

Pris Crown chandelier pictured with Satin Brass metal finish

TOP

FRONT

SIDE