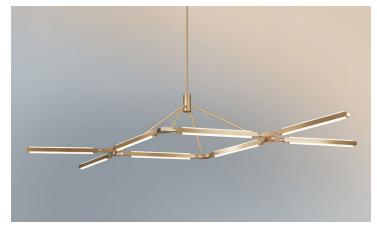

## **PRIS CROWN CHANDELIER**

**Collection:** 

Pris

Design Year:

2016

**Dimensions:** 

W 79.75in/202cm x D 29in/74cm x H 18.25in/46cm

Weight:

#### Materials:

Solid Brass, Machined Aluminum, LED

## **Metal Finish Options:**

Standard: Satin Brass, Polished Nickel Upgrades: Brushed Nickel, Polished Brass, Antique Brass, Dark Bronze, Black Brass

\* All fixtures are made to order. For finish options or custom requests, please contact our sales team.

#### Made in New York

Pris Crown chandelier pictured with Satin Brass metal finish

TOP

FRONT

SIDE