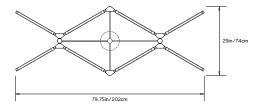

## **PRIS CROWN CHANDELIER**

**Collection:** 

Pris

Design Year:

2016

**Dimensions:** 

W 79.75in/202cm x D 29in/74cm x H 18.25in/46cm

Weight:

#### Made in New York

Pris Crown chandelier pictured with Satin Brass metal finish

TOP

FRONT

SIDE