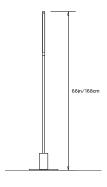

## **PRIS I FLOOR LAMP**

**Collection:** 

Pris

Design Year:

2016

**Dimensions:** 

W 12in/30cm x D 12in/30cm x H 66in/168cm

Weight: