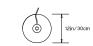

## **PRIS I FLOOR LAMP**

**Collection:** 

Pris

Design Year:

2016

**Dimensions:** 

W 12in/30cm x D 12in/30cm x H 66in/168cm

Weight: