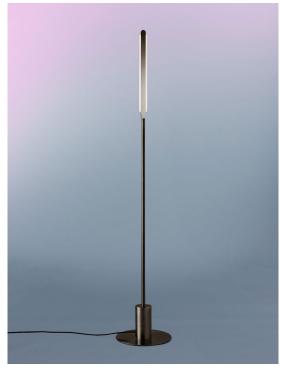

## **PRIS I FLOOR LAMP**

**Collection:** 

Pris

Design Year:

2016

**Dimensions:** 

W 12in/30cm x D 12in/30cm x H 66in/168cm

Weight:

## Made in New York

UL, cUL on request

Pris I Floor Lamp pictured with Black Brass metal finish

TOP

FRONT