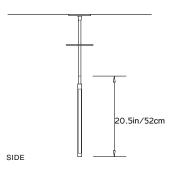

# **PRIS I PENDANT**

**Collection:** 

Pris

Design Year:

2018

**Dimensions:** 

W 2in/5cm x D 1in/2.5cm x H 20.5in/52cm

Weight:

### Suspension:

Ships with 2ft/60cm long stem and 5.5 in/14 cmcanopy in matching metal finish. Stem can be adjusted on site. Longer stem lengths available upon request.