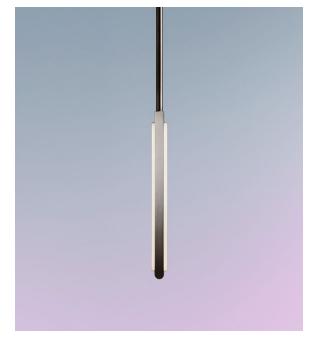

# **PRIS I PENDANT**

**Collection:** 

Pris

Design Year:

2018

**Dimensions:** 

W 2in/5cm x D 1in/2.5cm x H 20.5in/52cm

Weight:

#### Materials:

Solid Brass, Machined Aluminum, LED

#### Made in New York

Pris I Pendant pictured with Black Brass metal finish