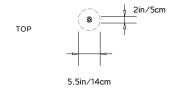

# **PRIS I PENDANT**

**Collection:** 

Pris

Design Year:

2018

**Dimensions:** 

W 2in/5cm x D 1in/2.5cm x H 20.5in/52cm

Weight:

### Suspension:

Ships with 2ft/60cm long stem and 5.5 in/14 cmcanopy in matching metal finish. Stem can be adjusted on site. Longer stem lengths available upon request.