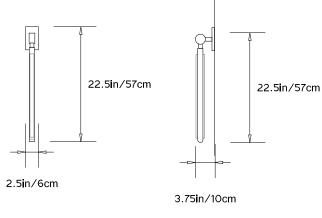

## **PRIS I SCONCE**

**Collection:** 

Pris

Design Year:

2018

**Dimensions:** 

W 2.5in/6cm x D 3.75in/10cm x H 22.5in/57cm

Weight:

#### Mounting:

W 2.5in/6cm x H 4.75in/12cm rectangular back plate in matching metal finish. Requires single gang junction box in orientation of fixture.

## Made in New York

Pris I Sconce pictured with Satin Brass metal finish

FRONT

SIDE