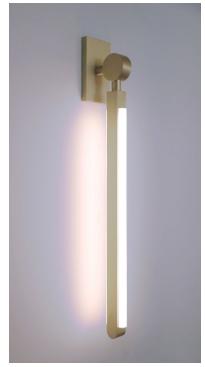

## **PRIS I SCONCE**

**Collection:** 

Pris

Design Year:

2018

**Dimensions:** 

W 2.5in/6cm x D 3.75in/10cm x H 22.5in/57cm

Weight:

#### Materials:

Solid Brass, Machined Aluminum, LED

### **Metal Finish Options:**

Standard: Satin Brass, Polished Nickel Upgrades: Brushed Nickel, Polished Brass, Antique Brass, Dark Bronze, Black Brass

\* All fixtures are made to order. For finish options or custom requests, please contact our sales team.

## Made in New York

Pris I Sconce pictured with Satin Brass metal finish

FRONT

SIDE