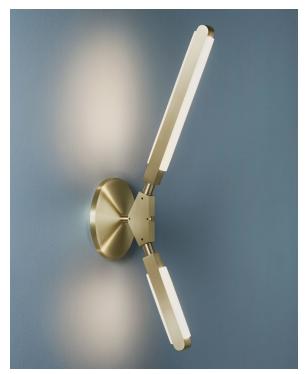

## **PRIS K SCONCE**

Collection: Pris

Design Year: 2015

Dimensions: W 6in/15cm x D 8.5in/21.6cm x H 23.75in/60cm

#### Made in New York

Pris K Sconce pictured with Satin Brass metal finish