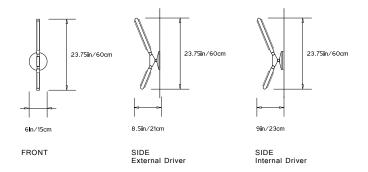

## **PRIS K SCONCE**

Collection: Pris

Design Year: 2015

Dimensions: W 6in/15cm x D 8.5in/21.6cm x H 23.75in/60cm

#### Mounting:

6in/15.2cm round canopy in matching metal finish

Materials: Solid Brass, Machined Aluminum, LED