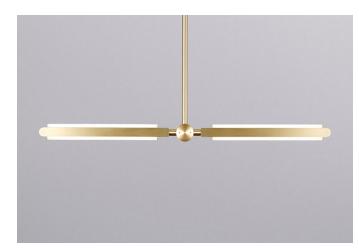

# PRIS LINEAR PENDANT

Collection: Pris

Design Year: 2016

Dimensions: W 32in/81cm x D 1in/2.5cm x H 4in/10.2cm

Weight: 7lbs/3.1kg

Made in New York

Pris Linear Pendant pictured with Satin Brass metal finish

FRONT