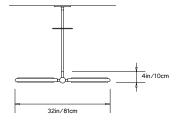

# PRIS LINEAR PENDANT

Collection: Pris

Design Year: 2016

Dimensions: W 32in/81cm x D 1in/2.5cm x H 4in/10.2cm

Weight: 7lbs/3.1kg

#### Suspension:

Ships with 2ft/60cm long stem and 5.5in/14cm canopy in matching metal finish. Stem can be adjusted on site. Longer stem lengths available upon request.