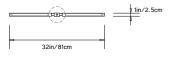

# PRIS LINEAR PENDANT

Collection: Pris

Design Year: 2016

Dimensions: W 32in/81cm x D 1in/2.5cm x H 4in/10.2cm

Weight: 7lbs/3.1kg