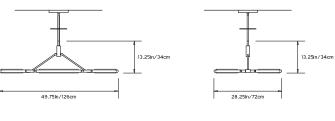

age: 65

Lumens: 5020 Total Color Temperature: 2700K Life Hours: 50,000

CRI: 95+

Internal TRIAC Dimmable Driver (120V)

\* Remote TRIAC Dimmable Driver (120/240V) or Remote 0-10V Dimmable Driver (120-240V) upon request

# Suspension:

Ships with 2ft/60cm long stem and 8in/20.3cm canopy in matching metal finish. Stem can be adjusted on site. Longer stem lengths available upon request.

#### **Materials:**

Solid Brass, Machined Aluminum, LED

# **Metal Finish Options:**

Standard: Satin Brass, Polished Nickel Upgrades: Brushed Nickel, Polished Brass, Antique Brass, Dark Bronze, Black Brass

\* All fixtures are made to order. For finish options or custom requests, please contact our sales team.

# Made in New York







Pris Minor Chandelier pictured with Satin Brass metal finish



TOP



FRONT SIDE