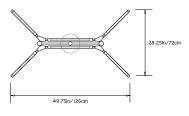

:

Wattage: 65

Lumens: 5020 Total Color Temperature: 2700K Life Hours: 50,000

CRI: 95+

Internal TRIAC Dimmable Driver (120V)

\* Remote TRIAC Dimmable Driver (120/240V) or Remote 0-10V Dimmable Driver (120-240V) upon request

# Suspension:

Ships with 2ft/60cm long stem and 8in/20.3cm canopy in matching metal finish. Stem can be adjusted on site. Longer stem lengths available upon request.

#### **Materials:**

Solid Brass, Machined Aluminum, LED

# **Metal Finish Options:**

Standard: Satin Brass, Polished Nickel Upgrades: Brushed Nickel, Polished Brass, Antique Brass, Dark Bronze, Black Brass

\* All fixtures are made to order. For finish options or custom requests, please contact our sales team.

# Made in New York







Pris Minor Chandelier pictured with Satin Brass metal finish



TOP



FRONT SIDE