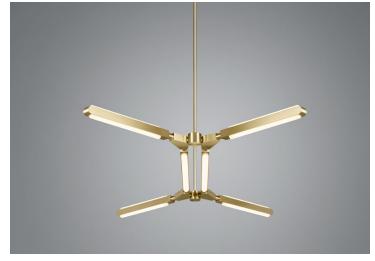

# Made in New York

Pris Minor Chandelier pictured with Satin Brass metal finish

TOP

FRONT SIDE