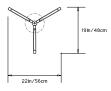

ications:

Wattage: 78

Lumens: 5980 Total Color Temperature: 2700K

CRI: 95+

Life Hours: 50,000+

Internal TRIAC Dimmable Driver (120V)

\* Remote TRIAC Dimmable Drivers (120/240V) or Remote 0-10V Dimmable Driver (120-240V) upon request

## Suspension:

Ships with 6ft/182cm long stem and 8in/20.3cmcanopy in matching metal finish. Stem can be adjusted on site. Longer stem lengths available upon request.

#### Materials:

Solid Brass, Machined Aluminum, LED

# **Metal Finish Options:**

Standard: Satin Brass, Polished Nickel Upgrades: Brushed Nickel, Polished Brass, Antique Brass, Dark Bronze, Black Brass

\* All fixtures are made to order. For finish options or custom requests, please contact our sales team.

#### Made in New York







Pris Torch pictured with Satin Brass metal finish



TOP





FRONT

SIDE