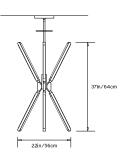

s:

Wattage: 78

Lumens: 5980 Total Color Temperature: 2700K

CRI: 95+

Life Hours: 50,000+

Internal TRIAC Dimmable Driver (120V)

\* Remote TRIAC Dimmable Drivers (120/240V) or Remote 0-10V Dimmable Driver (120-240V) upon request

## Suspension:

Ships with 6ft/182cm long stem and 8in/20.3cmcanopy in matching metal finish. Stem can be adjusted on site. Longer stem lengths available upon request.

#### Materials:

Solid Brass, Machined Aluminum, LED

# **Metal Finish Options:**

Standard: Satin Brass, Polished Nickel Upgrades: Brushed Nickel, Polished Brass, Antique Brass, Dark Bronze, Black Brass

\* All fixtures are made to order. For finish options or custom requests, please contact our sales team.

#### Made in New York







Pris Torch pictured with Satin Brass metal finish



TOP





FRONT

SIDE