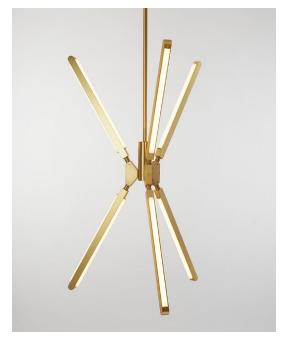

#### Made in New York

Pris Torch pictured with Satin Brass metal finish

TOP

FRONT

SIDE