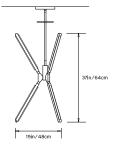

Wattage: 78

Lumens: 5980 Total Color Temperature: 2700K

CRI: 95+

Life Hours: 50,000+

Internal TRIAC Dimmable Driver (120V)

\* Remote TRIAC Dimmable Drivers (120/240V) or Remote 0-10V Dimmable Driver (120-240V) upon request

## Suspension:

Ships with 6ft/182cm long stem and 8in/20.3cmcanopy in matching metal finish. Stem can be adjusted on site. Longer stem lengths available upon request.

#### Materials:

Solid Brass, Machined Aluminum, LED

# **Metal Finish Options:**

Standard: Satin Brass, Polished Nickel Upgrades: Brushed Nickel, Polished Brass, Antique Brass, Dark Bronze, Black Brass

\* All fixtures are made to order. For finish options or custom requests, please contact our sales team.

#### Made in New York







Pris Torch pictured with Satin Brass metal finish



TOP





FRONT

SIDE