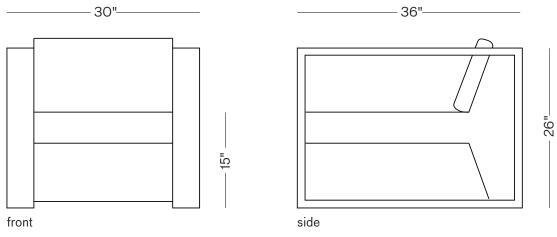

PRODUCT SPECIFICATIONS TOTAL DIMENSIONS

Clean lines, harmonious proportions and intriguing angles all unify to form the Maxell chair, love, and sofa. The unique Y shaped upholstered body floats effortlessly in-between a frame of solid wood arms. The chair combines sleek lines and purposeful comfort. Memory foam back pillows accent the sofa and add an inviting touch of relaxation.

Solid lumber with upholstered body, available in walnut, white oak, or ebonized oak. Upholstery may be sourced COM, COL, or suggested fabrics and leather. (COM requirements = 3.5 yards for chair).

Chair:

W 30" D 36" H 26"