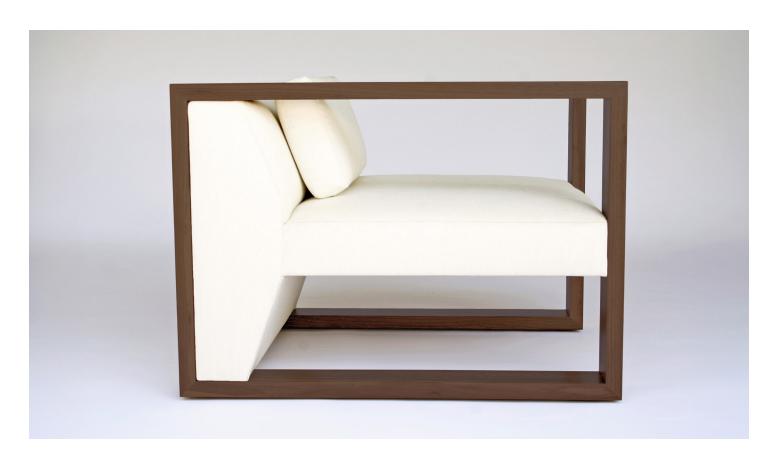

PRODUCT SPECIFICATIONS TOTAL DIMENSIONS

Clean lines, harmonious proportions and intriguing angles all unify to form the Maxell chair, love, and sofa. The unique Y shaped upholstered body floats effortlessly in-between a frame of solid wood arms. The chair combines sleek lines and purposeful comfort. Memory foam back pillows accent the sofa and add an inviting touch of relaxation.

Solid lumber with upholstered body, available in walnut, white oak, or ebonized oak. Upholstery may be sourced COM, COL, or suggested fabrics and leather. (COM requirements = 3.5 yards for chair).

Chair: