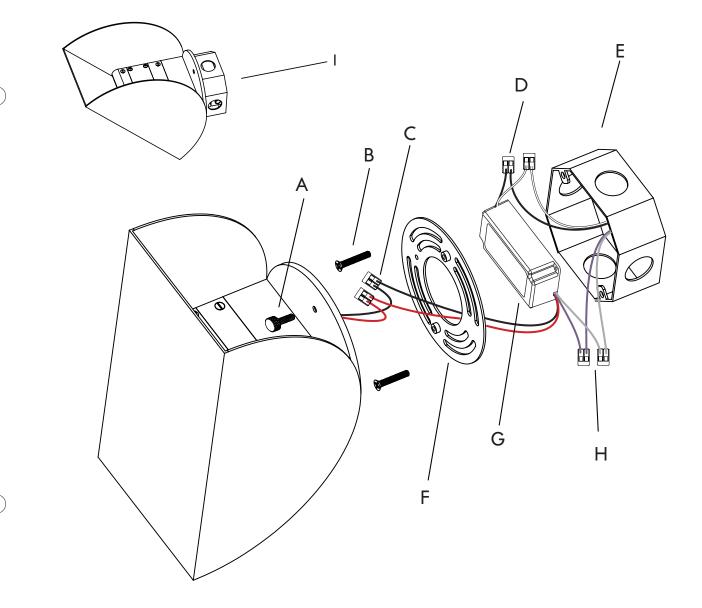

### WALL INSTALLATION - CORA SCONCE

#### Note: Please contact a licensed electrician.

- 1. Make wire connections between driver (G) and power from junction box (E) with 2-port Wago (D). Optional: connect the Dimming wires using 2-port Wago (H)
- 2. Connect crossbar (F) to junction box (E) using supplied 8/32 long screws (B)
- 3. Make fixture connections to driver (G) with 2-port Wago (C)
- 4. Connect fixture to crossbar (F) using supplied 8 / 32 thumb screws (A)
- 5. Shade may be tiled to access fixture screws (I)