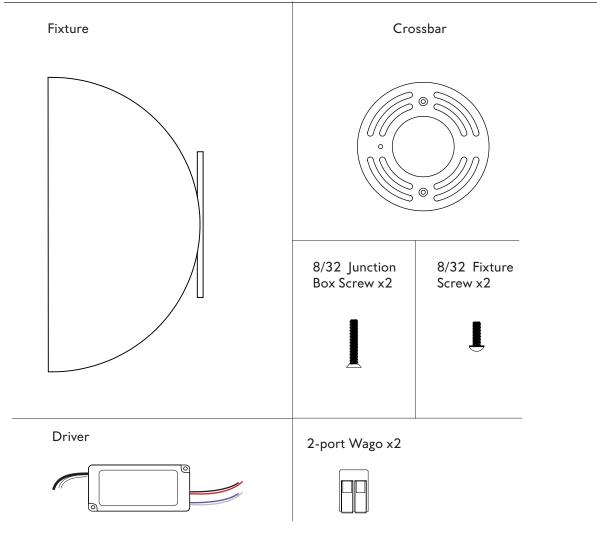

## CONTENTS: CORA SCONCE

#### Note: Please contact a licensed electrician.

- 1. Make wire connections between driver (G) and power from junction box (E) with 2-port Wago (D). Optional: connect the Dimming wires using 2-port Wago (H)
- 2. Connect crossbar (F) to junction box (E) using supplied 8/32 long screws (B)
- 3. Make fixture connections to driver (G) with 2-port Wago (C)
- 4. Connect fixture to crossbar (F) using supplied 8 / 32 thumb screws (A)
- 5. Shade may be tiled to access fixture screws (I)