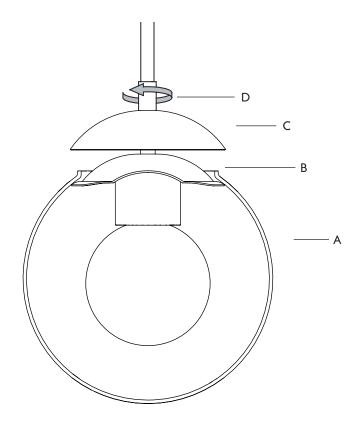

## INSTALLATION | ATTACHING MODO GLOBES

1. Sandwich the glass globe (A) around the socket fitter (B) and cap (C). Gently tighten the sleeve (D) to hold the globe in place.

Updated 06JAN2023 03