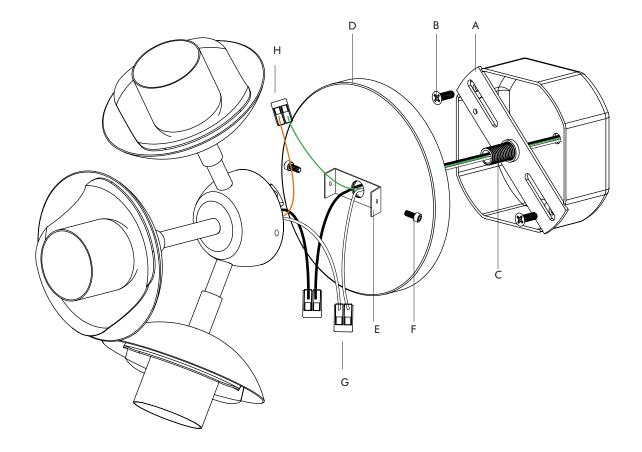

## WALL INSTALLATION | MODO SCONCE - 3 GLOBE

Note: Please contact a licensed electrician. Note: Do not use bulbs that exceed 25 watts.

- 1. Attach the crossbar (A) from the back of the fixture onto the juntion box using provided #8-32 screws (B). Screw the 1/8 IPS nipple (C) into the center hole of the crossbar and feed electrical wires out from the nipple.
- 2. Place backplate (D) over nipple and secure by threading the mounting bracket (E) onto the nipple. Tighten until canopy is flush against the wall and mounting bracket is positioned horizontally.
- 2. Hold fixture up to backplate and make electrical connections to sconce (G), trimming excess wire. For 240V, connect the copper ground wire from the fixture to the green ground wire (H). Push the connected wires into the half hub.
- 3. Fit the hub over the mounting bracket and secure in place with provided #8-32 socket screws (F) and allen key.