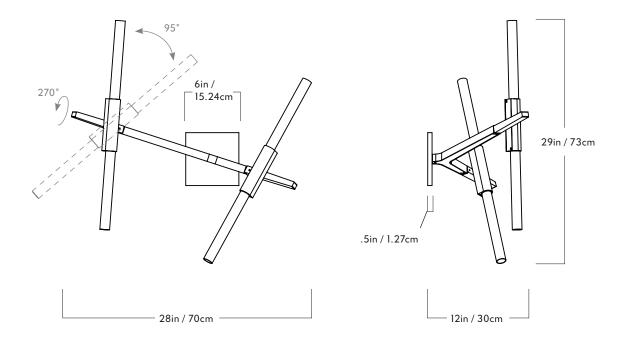

#### Dimensions

H 29in / 73cm x W 28in / 70cm x

D 12in / 30cm

#### Back Plate

6-inch square in matching metal finish

## Adjustable Socket Cup

Up to  $95^{\circ}$  tilt

### Adjustable Tip Rotation

Up to 270° rotation