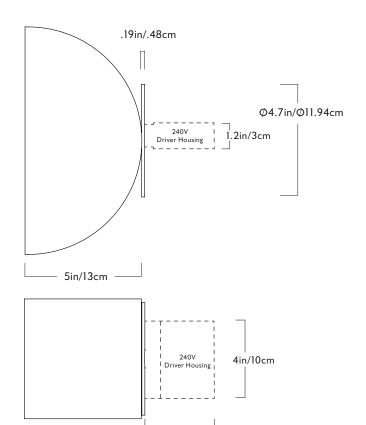

## Sconce

 $\frac{\text{Series}}{\text{Cora}}$ 

Product

Sconce

Dimensions
H 9.5in/24cm x W 5in/13cm x
D 5in/13cm

 $\frac{\text{Weights}}{\text{3lb/1.3kg}}$ 

<u>Materials</u> Machined Aluminum

<u>Finishes / Colors</u>
Black, bronze, polished nickel, polished brass

Certifications UL, cUL (120V) CE/CB (240V) 120V Illumination Integrated LED Wattage: 8.4 Watts Lumens: 250 Lumens est. Color Temperature: 2700K

CRI: 90+

3.5in / 8.9cm

LED Lifetime: 50,000 hours est. Dimming: Triac, ELV or 0-10V

240V Illumination Integrated LED Wattage: 8.4 Watts Lumens: 250 Lumens est. Color Temperature: 2700K

CRI: 90+

LED Lifetime: 50,000 hours est. Dimming: ELV or 0-10V