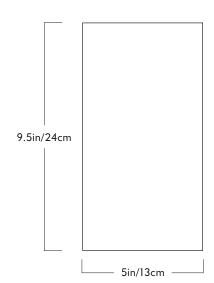

## Sconce

 $\frac{\text{Series}}{\text{Cora}}$ 

Product

Sconce

Dimensions
H 9.5in/24cm x W 5in/13cm x
D 5in/13cm

 $\frac{\text{Weights}}{\text{3lb/1.3kg}}$ 

<u>Materials</u> Machined Aluminum

<u>Finishes / Colors</u>
Black, bronze, polished nickel, polished brass