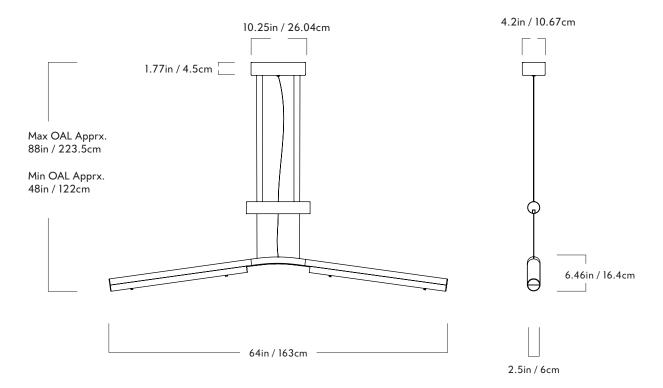

## **Pendant**

Series

Counterweight

**Product** Pendant

Dimensions

L 64in / 163cm x W 2.5in / 6cm x H 12in / 30cm

Weight 13lb / 6kg Materials

Wood, brass, Carrera marble, glass

<u>Finishes</u>

Ash/brass, walnut/brass

Suspension

Aircraft cable

Canopy

10 x 4-inch rectangle in matching

metal finish

Fixture Mounting