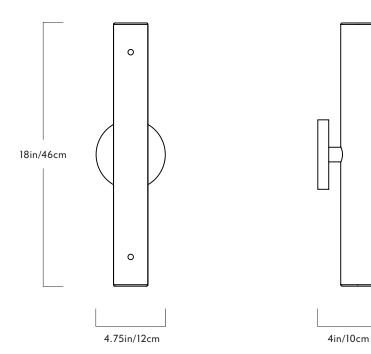

# Counterweight

# Circle Sconce

#### Series

Counterweight

# Product

Circle Sconce

# <u>Dimensions</u>

H 18in/46cm x W 5in/12cm x D 4in/10cm

#### Weight

2lb/.9kg

# Materials

Wood, brass, Carrera marble, glass

# <u>Finishes</u>

Ash/brass, walnut/brass

## **Backplate**

4.75 inch circle in Carrera marble

#### **Driver location**

120V: Driver to be installed in the wall Electrical Box. Driver dimension are L 3.30in / 8.4cm x W 1.57in / 4.0cm x H 0.99in / 2.5cm

240V: Driver to be installed in the wall.

### Fixture Mounting

Designed to be mounted on standard 4 in. Electrical Box.

Two #8-32 screws included.

Additional mounting hardware provided

for 240V versions.

Certifications UL, cUL (120V) Illumination

Integrated LED Wattage: 15 Watts Lumens: 1350 Lumens

Color Temper