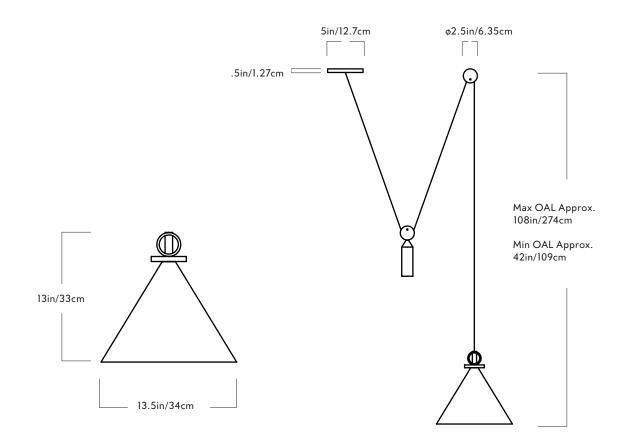

## $\frac{\text{Series}}{\text{Shape Up}}$

Product Pendant - Cone

Dimensions

Overall dimensions variable. Shade: L 13.5in/34cm x W 13.5in/34cm

x H 13in/33cm

Weight

Fixture: 10lb/4.5kg

Suspension

12-foot fabric cord. Length can be

adjusted on site

Canopy

5-inch round in brushed brass

Hanging Hardware

2 1/2-inch vertical round in brushed

brass