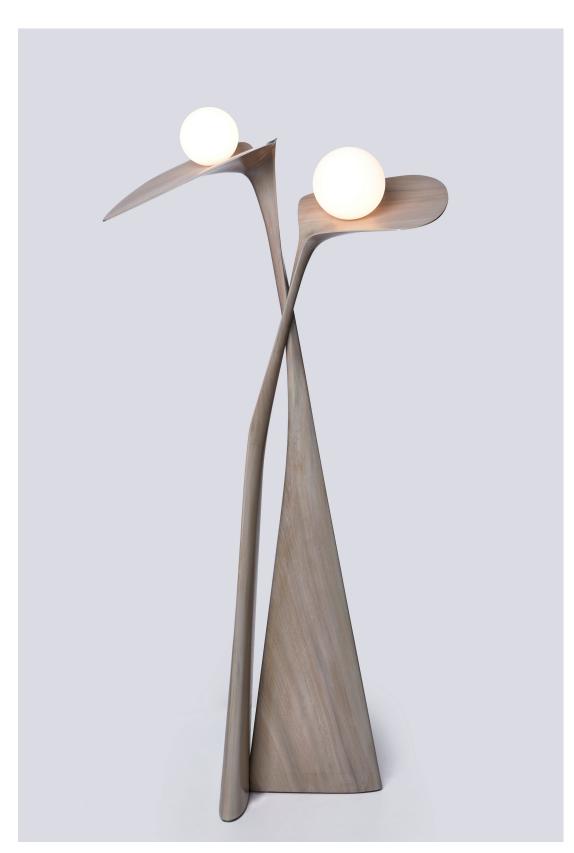

## NOVIOS

The Spanish word Novios translates broadly as "a couple." In the natural world, a coupling of one plus one often seems to add up to more than two. Beyond the obvious romantic meaning, we witness in nature numerous examples of an attraction which joins individuals together in a common purpose for a larger

As such, coupling is a life-giving force that is basic to the wondrous complexity and beauty of our natural environment. The Novios lamp is an organically inspired, abstract symbol representing this life force.

**MATERIALS** Sapele

**DIMENSIONS** 24"W x 15"D x 58"H

LEAD TIME 7-8 weeks

**PRICE** Price upon request

DESIGNER Vladimir Krasnogorov

Wood Tone Ebonized

Cerused Amber