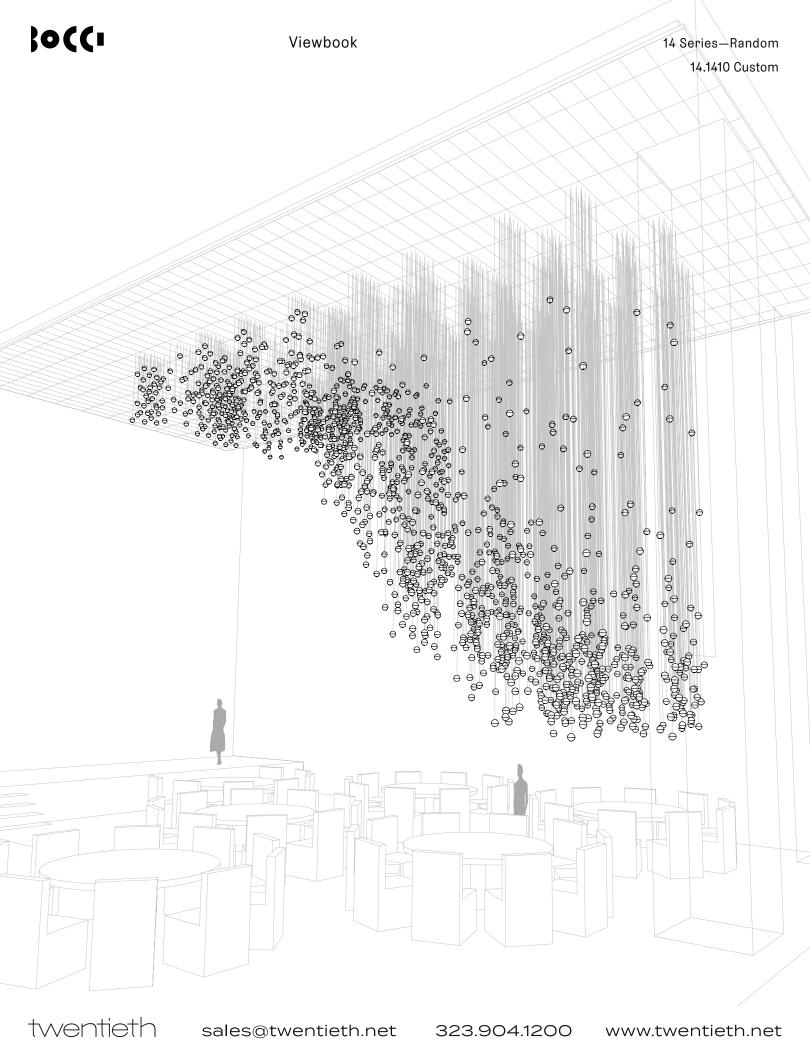

## 14 Series — Random

sales@twentieth.net 323.904.1200 www.twentieth.net

Viewbook

14.11 x 4 + 14.14 x 4

14.36 Custom

30((1

14.190 Custom

323.904.1200