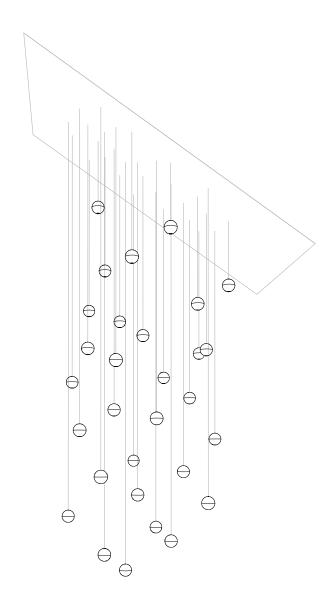

30((1

Glass is poured into a hemispherical mold.

As the glass cools, a meniscus shape forms on the open face of the piece. Two of these pieces are joined to form an articulated sphere, with the two voids in the middle yielding a certain optical quality. A cylindrical void passes through both hemispheres and houses a light source.

## Lamping

1.5w LED or 10w xenon

## Material

cast glass, blown borosilicate glass, electrical components

## Patent

US Patent # D556, 361 EU Patent # 000518394-0001

Wall and Ceiling

All dimensions are in millimeters (mm) unless otherwise specified.