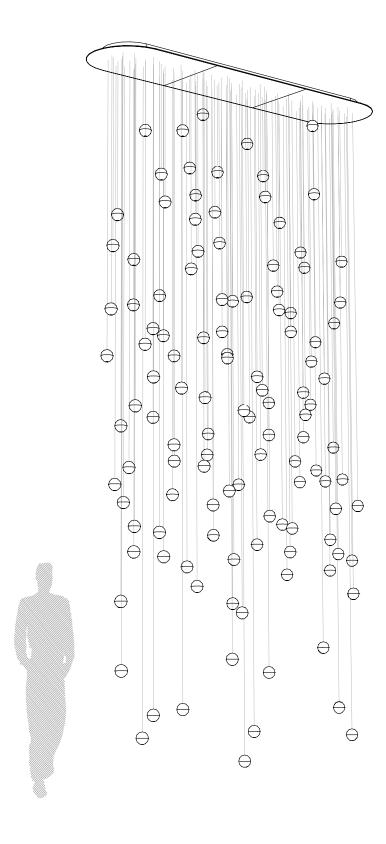

## 14 Series — Random

sales@twentieth.net 323.904.1200 www.twentieth.net

Viewbook

14.11 x 4 + 14.14 x 4

14.36 Custom

30((1

14.190 Custom

323.904.1200