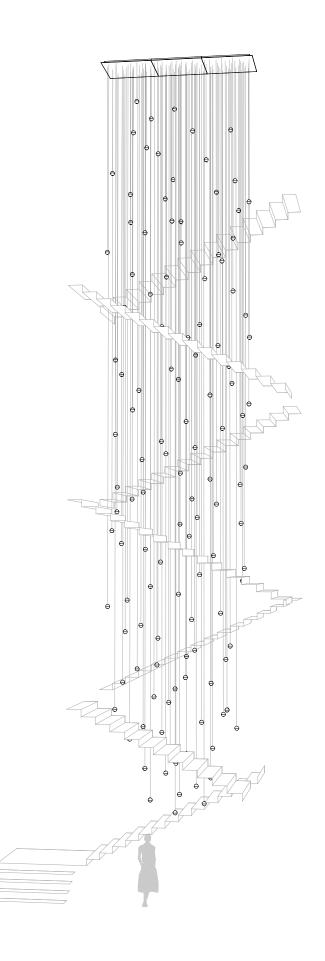

(1

Glass is poured into a hemispherical mold.

As the glass cools, a meniscus shape forms on the open face of the piece. Two of these pieces are joined to form an articulated sphere, with the two voids in the middle yielding a certain optical quality. A cylindrical void passes through both hemispheres and houses a light source.









## Lamping

1.5w LED or 10w xenon

## Material

cast glass, blown borosilicate glass, electrical components

## Patent

US Patent # D556, 361 EU Patent # 000518394-0001









Wall and Ceiling







All dimensions are in millimeters (mm) unless otherwise specified.



## 14 Series — Random



sales@twentieth.net 323.904.1200 www.twentieth.net























Viewbook

14.11 x 4 + 14.14 x 4



















14.36 Custom



































30((1



14.190 Custom











323.904.1200

















14.300 Custom







30((1

14.1 x 874 Custom