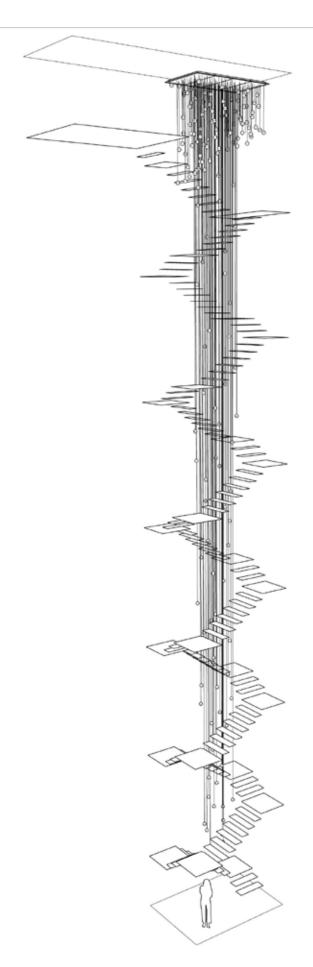

ical mold.

As the glass cools, a meniscus shape forms on the open face of the piece. Two of these pieces are joined to form an articulated sphere, with the two voids in the middle yielding a certain optical quality. A cylindrical void passes through both hemispheres and houses a light source.









## Lamping

1.5w LED or 10w xenon

## Material

cast glass, blown borosilicate glass, electrical components

## Patent

US Patent # D556, 361 EU Patent # 000518394-0001









Wall and Ceiling







All dimensions are in millimeters (mm) unless otherwise specified.



## 14 Series — Random



sales@twentieth.net 323.904.1200 www.twentieth.net























Viewbook

14.11 x 4 + 14.14 x 4



















14.36 Custom



































30((1



14.190 Custom











323.904.1200

















14.300 Custom







30((1

14.1 x 874 Custom