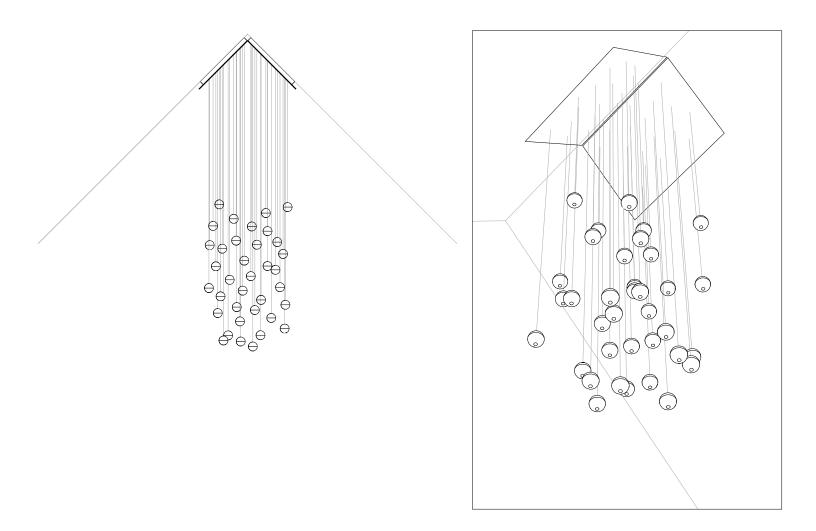

30((1

Glass is poured into a hemispherical mold.

As the glass cools, a meniscus shape forms on the open face of the piece. Two of these pieces are joined to form an articulated sphere, with the two voids in the middle yielding a certain optical quality. A cylindrical void passes through both hemispheres and houses a light source.

## Lamping

1.5w LED or 10w xenon

## Material

cast glass, blown borosilicate glass, electrical components

## Patent

US Patent # D556, 361 EU Patent # 000518394-0001

Wall and Ceiling

All dimensions are in millimeters (mm) unless otherwise specified.