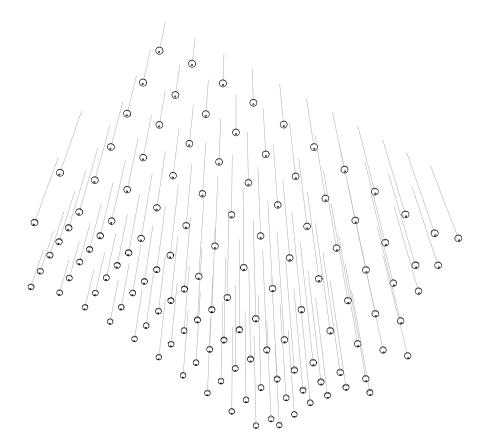

30((1

Glass is poured into a hemispherical mold.

As the glass cools, a meniscus shape forms on the open face of the piece. Two of these pieces are joined to form an articulated sphere, with the two voids in the middle yielding a certain optical quality. A cylindrical void passes through both hemispheres and houses a light source.









## Lamping

1.5w LED or 10w xenon

## Material

cast glass, blown borosilicate glass, electrical components

## Patent

US Patent # D556, 361 EU Patent # 000518394-0001









Wall and Ceiling







All dimensions are in millimeters (mm) unless otherwise specified.



## 14 Series — Random



sales@twentieth.net 323.904.1200 www.twentieth.net























Viewbook

14.11 x 4 + 14.14 x 4



















14.36 Custom



































30((1



14.190 Custom











323.904.1200

















14.300 Custom







30((1

14.1 x 874 Custom