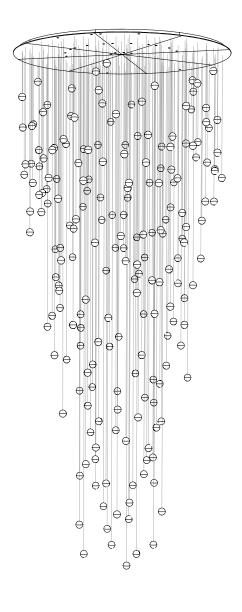

## 14 Series — Random

sales@twentieth.net 323.904.1200 www.twentieth.net

Viewbook

14.11 x 4 + 14.14 x 4

14.36 Custom

30((1

14.190 Custom

323.904.1200