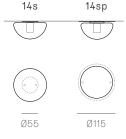

## Lamping

1.5w LED or 10w xenon

## Material

cast glass, blown borosilicate glass, electrical components

## Patent

US Patent # D556, 361 EU Patent # 000518394-0001

Wall and Ceiling

All dimensions are in millimeters (mm) unless otherwise specified.