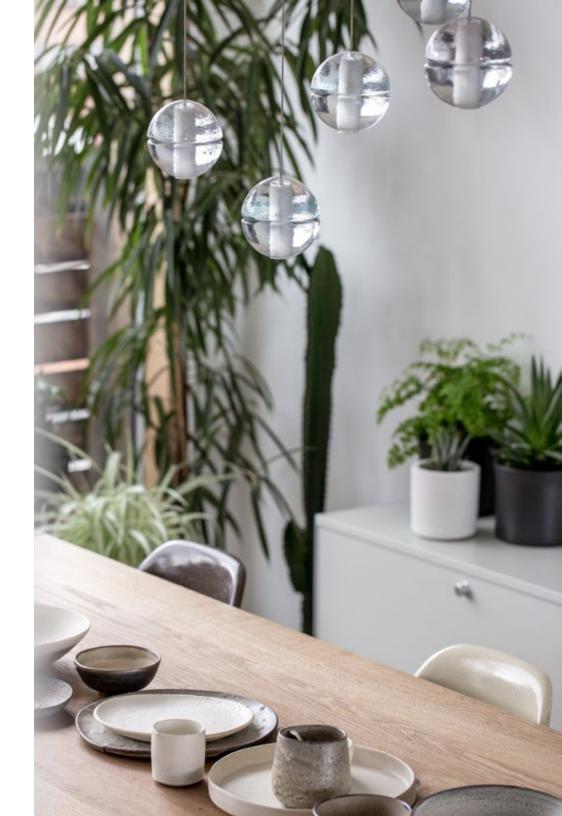

30((1

Glass is poured into a hemispherical mold.

As the glass cools, a meniscus shape forms on the open face of the piece. Two of these pieces are joined to form an articulated sphere, with the two voids in the middle yielding a certain optical quality. A cylindrical void passes through both hemispheres and houses a light source.

## Lamping

1.5w LED or 10w xenon

## Material

cast glass, blown borosilicate glass, electrical components