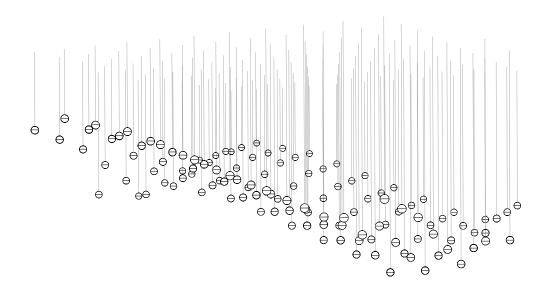

30((1

Glass is poured into a hemispherical mold.

As the glass cools, a meniscus shape forms on the open face of the piece. Two of these pieces are joined to form an articulated sphere, with the two voids in the middle yielding a certain optical quality. A cylindrical void passes through both hemispheres and houses a light source.









## Lamping

1.5w LED or 10w xenon

## Material

cast glass, blown borosilicate glass, electrical components

## Patent

US Patent # D556, 361 EU Patent # 000518394-0001









Wall and Ceiling







All dimensions are in millimeters (mm) unless otherwise specified.



## 14 Series — Random



sales@twentieth.net 323.904.1200 www.twentieth.net























Viewbook

14.11 x 4 + 14.14 x 4



















14.36 Custom



































30((1



14.190 Custom











323.904.1200

















14.300 Custom







30((1

14.1 x 874 Custom