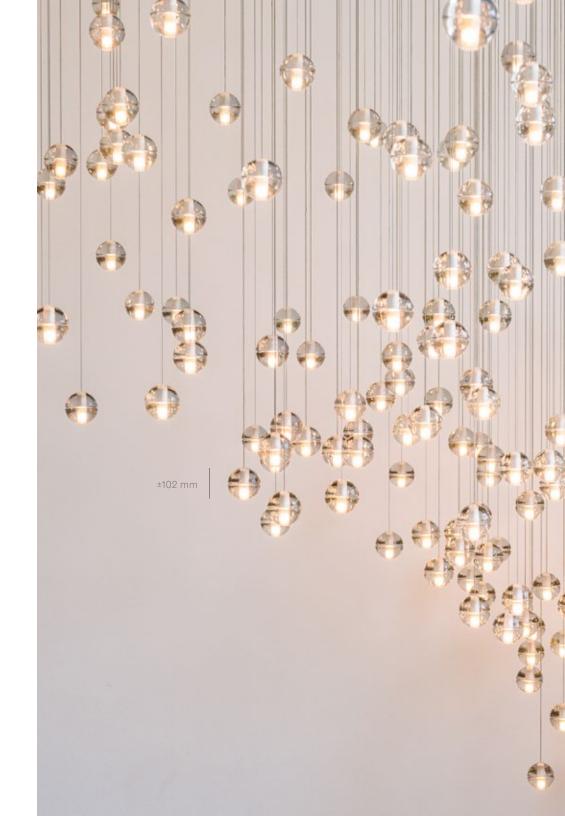

30((1

Glass is poured into a hemispherical mold.

As the glass cools, a meniscus shape forms on the open face of the piece. Two of these pieces are joined to form an articulated sphere, with the two voids in the middle yielding a certain optical quality. A cylindrical void passes through both hemispheres and houses a light source.

## 14 Series — Random

sales@twentieth.net 323.904.1200 www.twentieth.net

Viewbook

14.11 x 4 + 14.14 x 4

14.36 Custom

30((1

14.190 Custom

323.904.1200