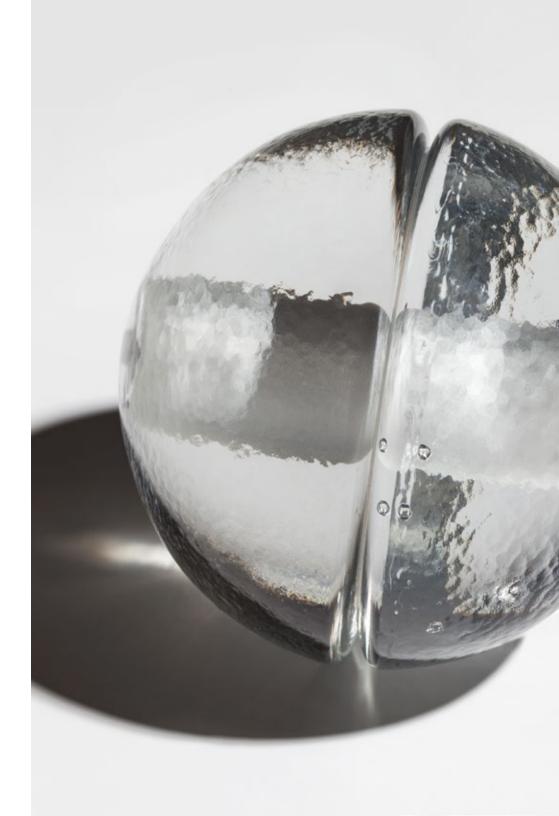

30((1

Glass is poured into a hemispherical mold.

As the glass cools, a meniscus shape forms on the open face of the piece. Two of these pieces are joined to form an articulated sphere, with the two voids in the middle yielding a certain optical quality. A cylindrical void passes through both hemispheres and houses a light source.