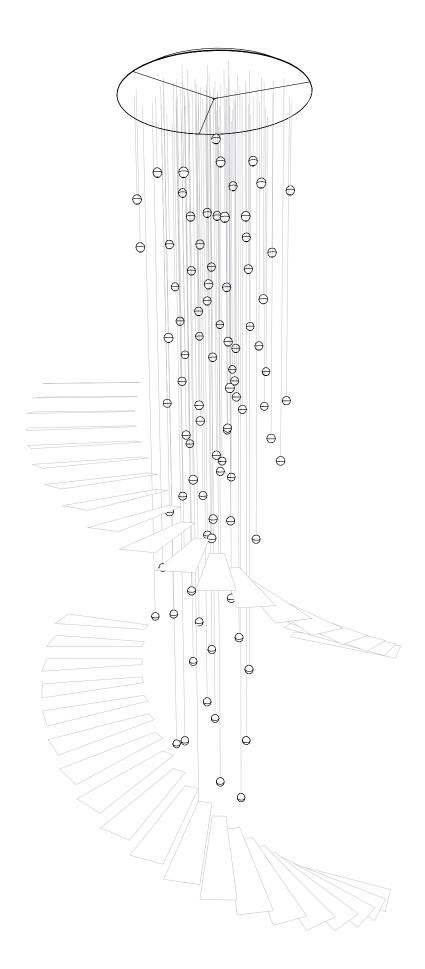

## 14 Series — Random

sales@twentieth.net 323.904.1200 www.twentieth.net

Viewbook

14.11 x 4 + 14.14 x 4

14.36 Custom

30((1

14.190 Custom

323.904.1200