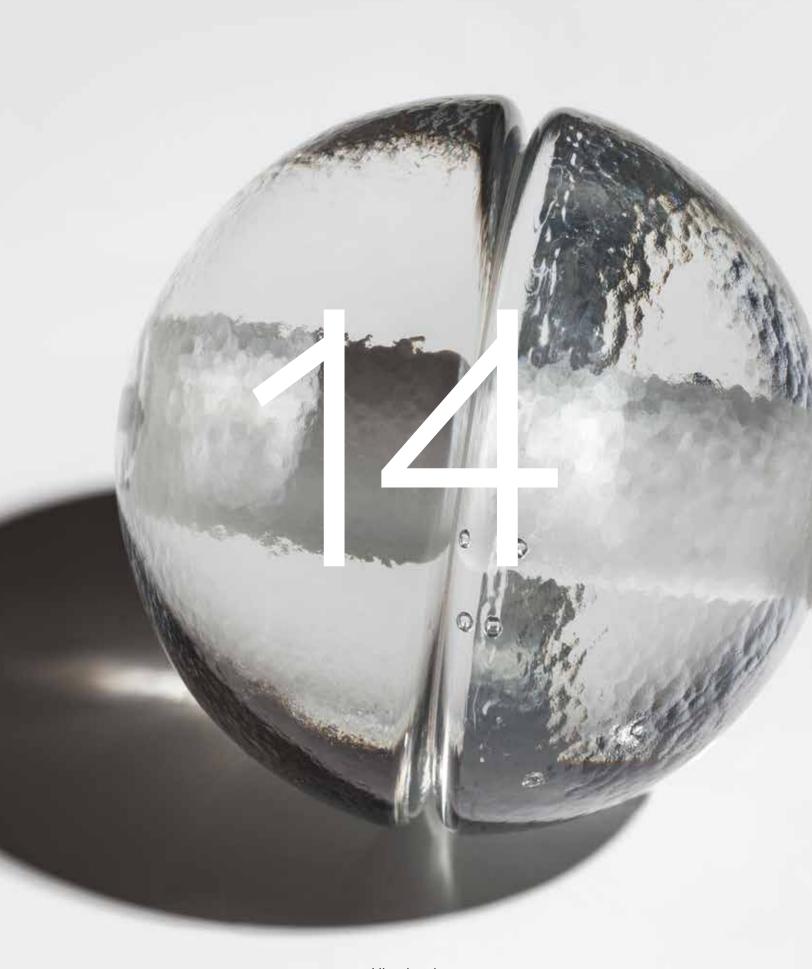

30((1

Glass is poured into a hemispherical mold.

As the glass cools, a meniscus shape forms on the open face of the piece. Two of these pieces are joined to form an articulated sphere, with the two voids in the middle yielding a certain optical quality. A cylindrical void passes through both hemispheres and houses a light source.