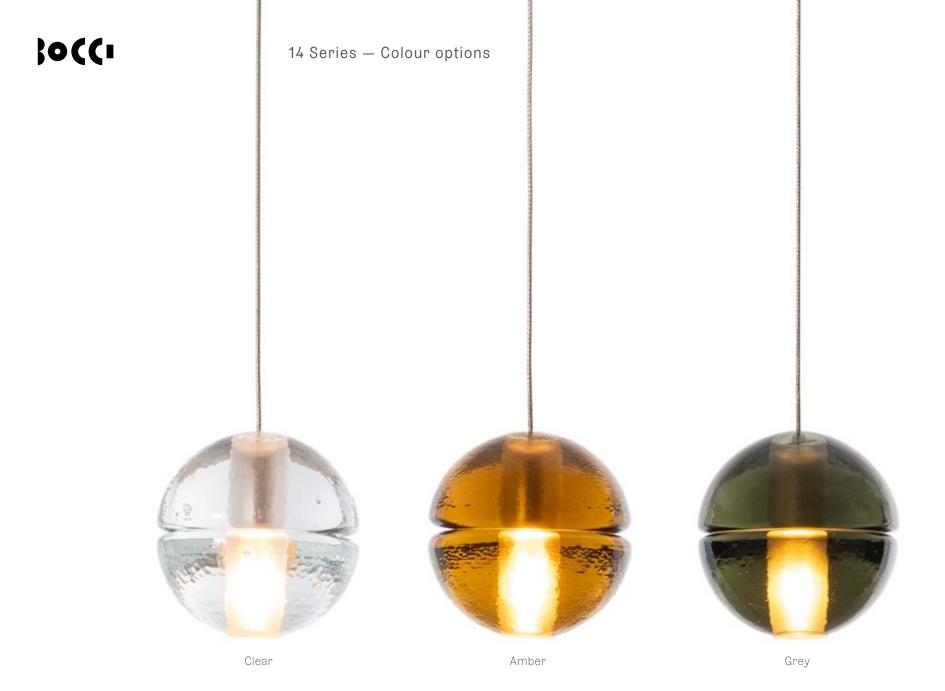

30((1

Glass is poured into a hemispherical mold.

As the glass cools, a meniscus shape forms on the open face of the piece. Two of these pieces are joined to form an articulated sphere, with the two voids in the middle yielding a certain optical quality. A cylindrical void passes through both hemispheres and houses a light source.

## Material

cast glass, blown borosilicate glass, electrical components