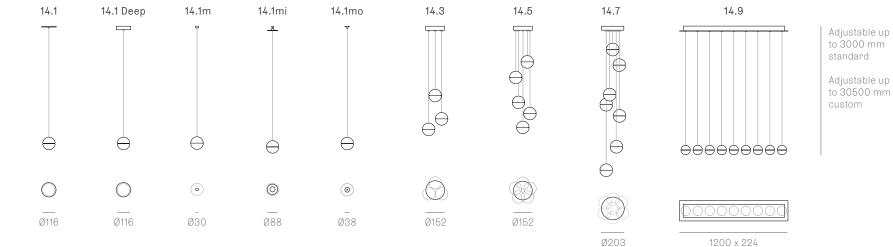

## Patent

US Patent # D556, 361 EU Patent # 000518394-0001

Wall and Ceiling

All dimensions are in millimeters (mm) unless otherwise specified.