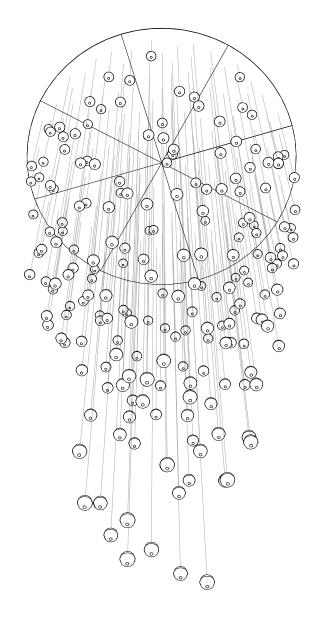

meniscus shape forms on the open face of the piece. Two of these pieces are joined to form an articulated sphere, with the two voids in the middle yielding a certain optical quality. A cylindrical void passes through both hemispheres and houses a light source.









## Lamping

1.5w LED or 10w xenon

## Material

cast glass, blown borosilicate glass, electrical components

## Patent

US Patent # D556, 361 EU Patent # 000518394-0001









Wall and Ceiling







All dimensions are in millimeters (mm) unless otherwise specified.



## 14 Series — Random



sales@twentieth.net 323.904.1200 www.twentieth.net























Viewbook

14.11 x 4 + 14.14 x 4



















14.36 Custom



































30((1



14.190 Custom











323.904.1200

















14.300 Custom







30((1

14.1 x 874 Custom