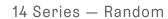

30((1

Glass is poured into a hemispherical mold.

As the glass cools, a meniscus shape forms on the open face of the piece. Two of these pieces are joined to form an articulated sphere, with the two voids in the middle yielding a certain optical quality. A cylindrical void passes through both hemispheres and houses a light source.

## Lamping

1.5w LED or 10w xenon

## Material

cast glass, blown borosilicate glass, electrical components