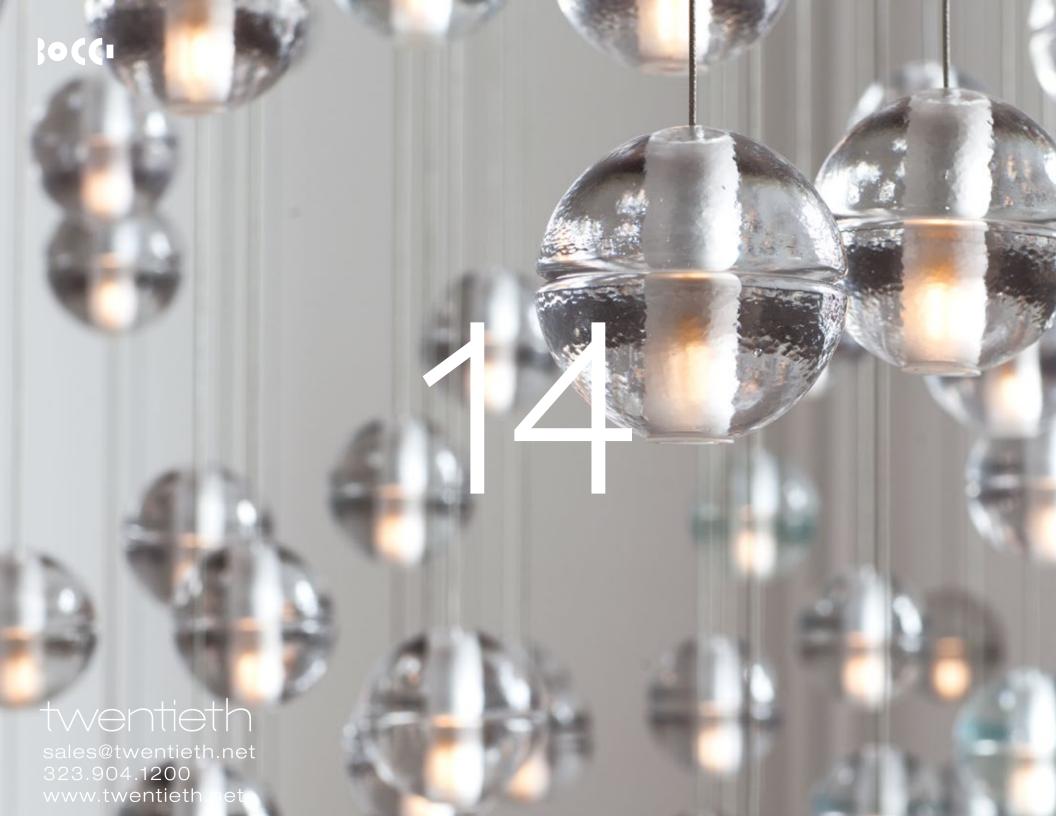

30((1

Glass is poured into a hemispherical mold.

As the glass cools, a meniscus shape forms on the open face of the piece. Two of these pieces are joined to form an articulated sphere, with the two voids in the middle yielding a certain optical quality. A cylindrical void passes through both hemispheres and houses a light source.