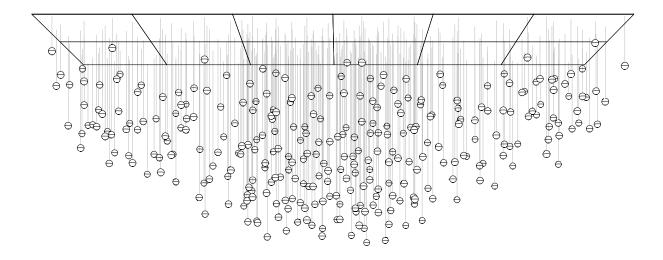

on the open face of the piece. Two of these pieces are joined to form an articulated sphere, with the two voids in the middle yielding a certain optical quality. A cylindrical void passes through both hemispheres and houses a light source.









## Lamping

1.5w LED or 10w xenon

## Material

cast glass, blown borosilicate glass, electrical components

## Patent

US Patent # D556, 361 EU Patent # 000518394-0001









Wall and Ceiling







All dimensions are in millimeters (mm) unless otherwise specified.



## 14 Series — Random



sales@twentieth.net 323.904.1200 www.twentieth.net























Viewbook

14.11 x 4 + 14.14 x 4



















14.36 Custom



































30((1



14.190 Custom











323.904.1200

















14.300 Custom







30((1

14.1 x 874 Custom