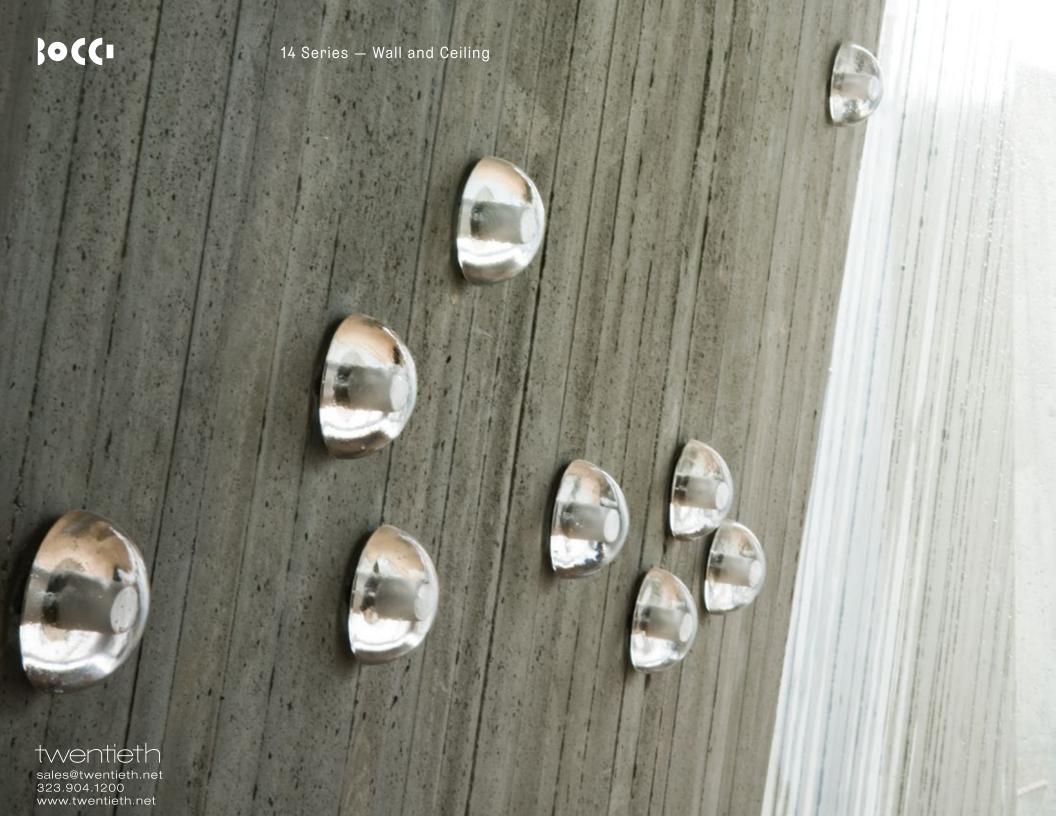

## Patent

US Patent # D556, 361 EU Patent # 000518394-0001

Wall and Ceiling

All dimensions are in millimeters (mm) unless otherwise specified.