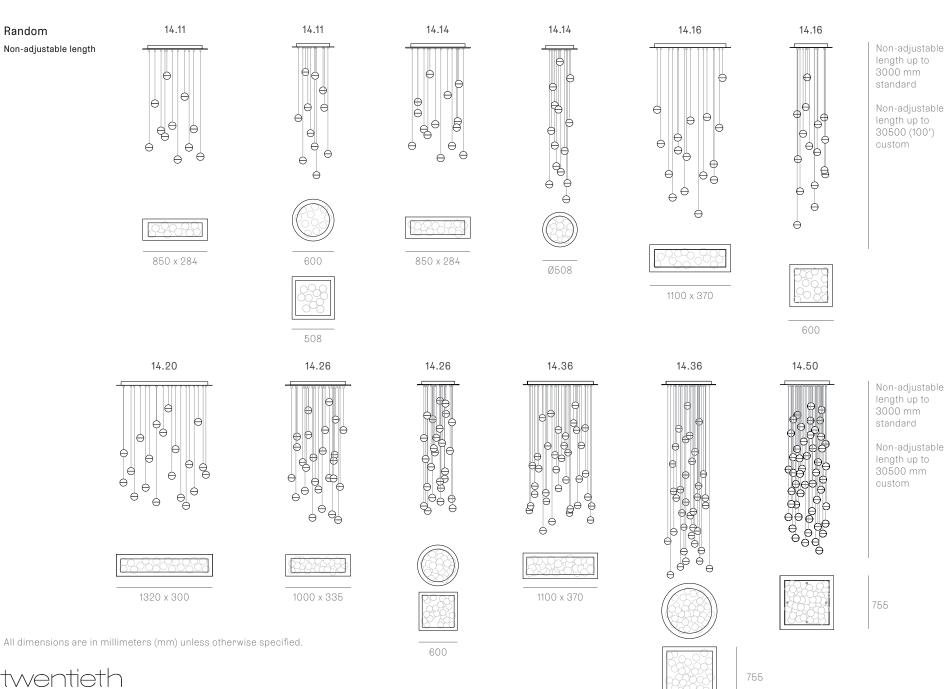

## 14 Series — Random

sales@twentieth.net 323.904.1200 www.twentieth.net

Viewbook

14.11 x 4 + 14.14 x 4

14.36 Custom

30((1

14.190 Custom

323.904.1200