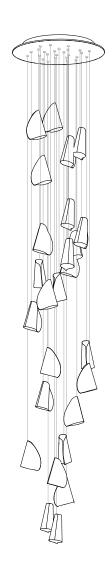

30((1

Thin porcelain sheets are draped over an inverted diffuser made of sandblasted borosilicate glass. The thin porcelain skin is allowed to dress the borosilicate core in whatever form occurs naturally in each iteration of the procedure.

## Material

Porcelain, blown borosilicate glass, electrical components, brushed nickel or white powder coated canopy