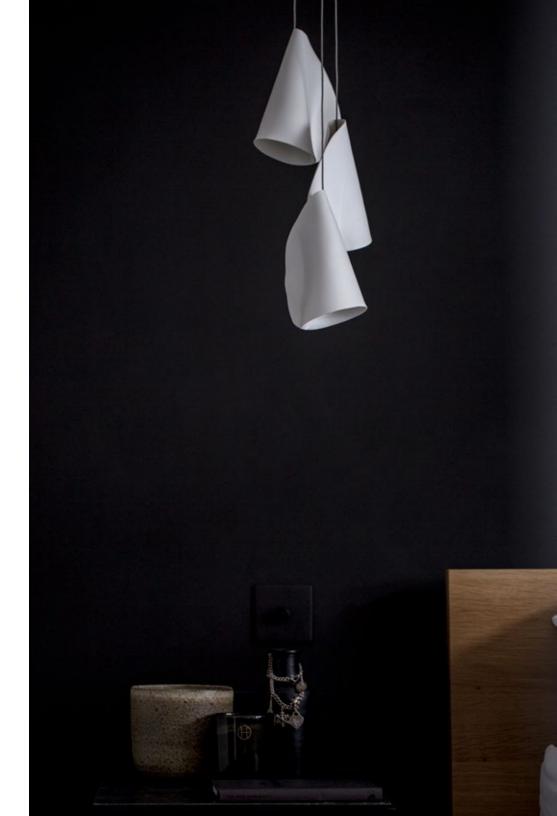

30((1

Thin porcelain sheets are draped over an inverted diffuser made of sandblasted borosilicate glass. The thin porcelain skin is allowed to dress the borosilicate core in whatever form occurs naturally in each iteration of the procedure.