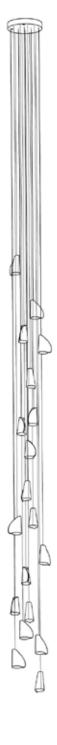

30((1

Thin porcelain sheets are draped over an inverted diffuser made of sandblasted borosilicate glass. The thin porcelain skin is allowed to dress the borosilicate core in whatever form occurs naturally in each iteration of the procedure.

Adjustable up to 3000 mm standard

Adjustable up to 30500 mm custom