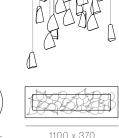

30((1

Thin porcelain sheets are draped over an inverted diffuser made of sandblasted borosilicate glass. The thin porcelain skin is allowed to dress the borosilicate core in whatever form occurs naturally in each iteration of the procedure.







## Lamping

1.5w LED or 20w xenon

## Material

Porcelain, blown borosilicate glass, electrical components, brushed nickel or white powder coated canopy

## Patent

US patent # US D556,361
Worldwide patents issued and pending















Ø88



Ø38



Ø152



21.5



Ø203

21.36

Adjustable up to 3000 mm standard

Adjustable up to 30500 mm custom

## Non-adjustable length





21.11











21.26















Ø508



850 x 284





1100 x 370



21.50

755

twentieth sales@twentieth.net 323.904.1200 www.twentieth.net



Adjustable length



21.7

Adjustable up to 3000 mm standard

adjustable up to 30500 mm custom





Ø400



Ø501

21.19



Ø600



Ø707

Non-adjustable length up to 3000 mm standard

Non-adjustable length up to 30500 mm custom











twentieth

sales@twentieth.net 323.904.1200 www.twentieth.net











































14.30 Custom