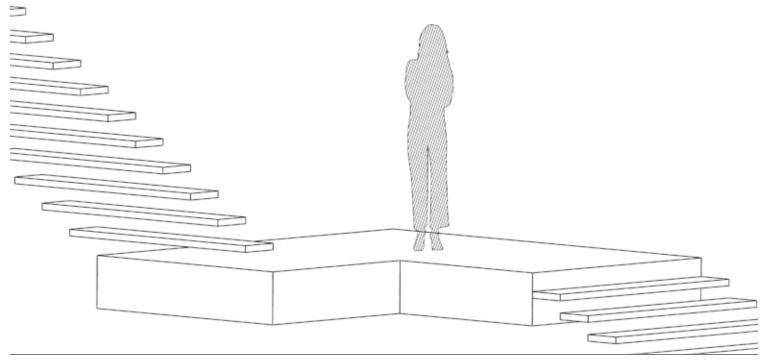

Ø600

Ø707

Non-adjustable length up to 3000 mm standard

Non-adjustable length up to 30500 mm custom

twentieth

sales@twentieth.net 323.904.1200 www.twentieth.net

14.30 Custom