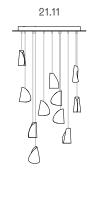

30((1

Thin porcelain sheets are draped over an inverted diffuser made of sandblasted borosilicate glass. The thin porcelain skin is allowed to dress the borosilicate core in whatever form occurs naturally in each iteration of the procedure.







## Lamping

1.5w LED or 20w xenon

## Material

Porcelain, blown borosilicate glass, electrical components, brushed nickel or white powder coated canopy

## Patent

US patent # US D556,361
Worldwide patents issued and pending















Ø88



Ø38



Ø152



21.5



Ø203

21.36

Adjustable up to 3000 mm standard

Adjustable up to 30500 mm custom

## Non-adjustable length





21.11











21.26















Ø508



850 x 284





1100 x 370



21.50

755

twentieth sales@twentieth.net 323.904.1200 www.twentieth.net



Adjustable length



21.7

Adjustable up to 3000 mm standard

adjustable up to 30500 mm custom





Ø400



Ø501

21.19



Ø600



Ø707

Non-adjustable length up to 3000 mm standard

Non-adjustable length up to 30500 mm custom











twentieth

sales@twentieth.net 323.904.1200 www.twentieth.net











































14.30 Custom