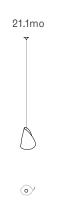

Adjustable up to 3000 mm standard

Adjustable up to 30500 mm custom

twentieth sales@twentieth.net 323.904.1200 www.twentieth.net

Adjustable length

21.7

Adjustable up to 3000 mm standard

adjustable up to 30500 mm custom

Ø400

Ø501

21.19