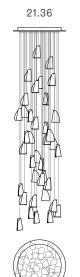

## Patent

US patent # US D556,361
Worldwide patents issued and pending

Ø88

Ø38

Ø152

21.5

Ø203

21.36