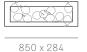

30((1

Thin porcelain sheets are draped over an inverted diffuser made of sandblasted borosilicate glass. The thin porcelain skin is allowed to dress the borosilicate core in whatever form occurs naturally in each iteration of the procedure.







## Lamping

1.5w LED or 20w xenon

## Material

Porcelain, blown borosilicate glass, electrical components, brushed nickel or white powder coated canopy

## Patent

US patent # US D556,361
Worldwide patents issued and pending















Ø88



Ø38



Ø152



21.5



Ø203

21.36

Adjustable up to 3000 mm standard

Adjustable up to 30500 mm custom

## Non-adjustable length





21.11











21.26















Ø508



850 x 284





1100 x 370



21.50

755

twentieth sales@twentieth.net 323.904.1200 www.twentieth.net



Adjustable length



21.7

Adjustable up to 3000 mm standard

adjustable up to 30500 mm custom





Ø400



Ø501

21.19



Ø600



Ø707

Non-adjustable length up to 3000 mm standard

Non-adjustable length up to 30500 mm custom











twentieth

sales@twentieth.net 323.904.1200 www.twentieth.net











































14.30 Custom