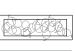

30((1

Thin porcelain sheets are draped over an inverted diffuser made of sandblasted borosilicate glass. The thin porcelain skin is allowed to dress the borosilicate core in whatever form occurs naturally in each iteration of the procedure.







## Lamping

1.5w LED or 20w xenon

## Material

Porcelain, blown borosilicate glass, electrical components, brushed nickel or white powder coated canopy

## Patent

US patent # US D556,361
Worldwide patents issued and pending















Ø88



Ø38



Ø152



21.5



Ø203

21.36

Adjustable up to 3000 mm standard

Adjustable up to 30500 mm custom

## Non-adjustable length





21.11











21.26















Ø508



850 x 284





1100 x 370



21.50

755

twentieth sales@twentieth.net 323.904.1200 www.twentieth.net



Adjustable length



21.7

Adjustable up to 3000 mm standard

adjustable up to 30500 mm custom





Ø400



Ø501

21.19



Ø600



Ø707

Non-adjustable length up to 3000 mm standard

Non-adjustable length up to 30500 mm custom











twentieth

sales@twentieth.net 323.904.1200 www.twentieth.net











































14.30 Custom