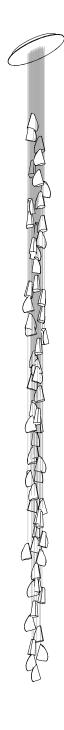

30((1

Thin porcelain sheets are draped over an inverted diffuser made of sandblasted borosilicate glass. The thin porcelain skin is allowed to dress the borosilicate core in whatever form occurs naturally in each iteration of the procedure.

Adjustable up to 3000 mm standard

Adjustable up to 30500 mm custom

twentieth sales@twentieth.net 323.904.1200 www.twentieth.net

Adjustable length

21.7

Adjustable up to 3000 mm standard

adjustable up to 30500 mm custom

Ø400

Ø501

21.19