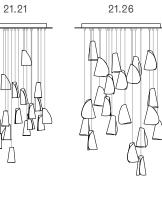

## Non-adjustable length

21.11

21.26

Ø508

850 x 284

1100 x 370

21.50

755

Ø600

Ø707

Non-adjustable length up to 3000 mm standard

Non-adjustable length up to 30500 mm custom

twentieth

sales@twentieth.net 323.904.1200 www.twentieth.net

14.30 Custom