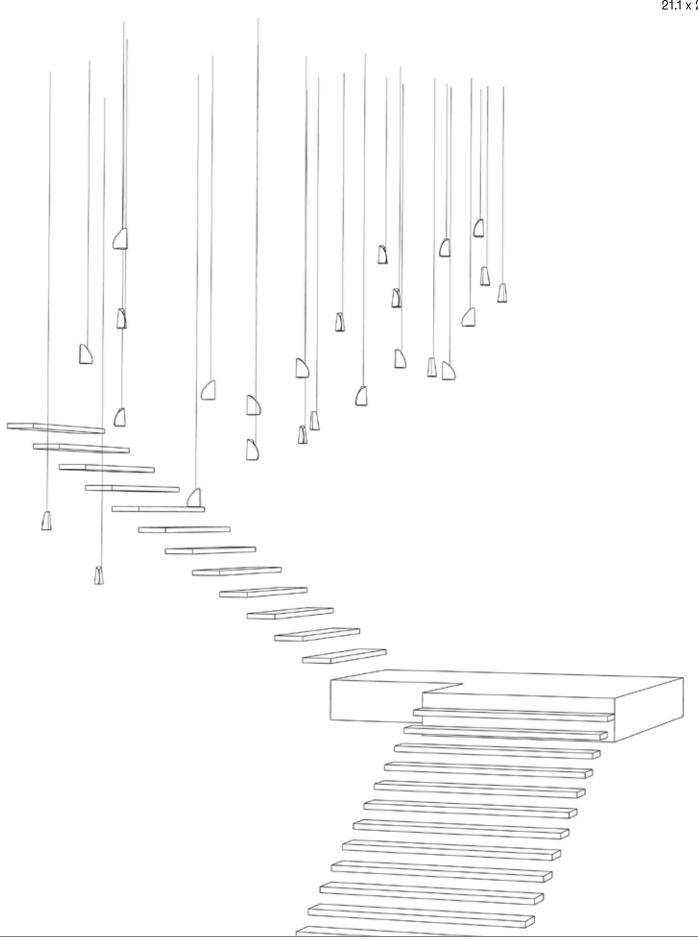

Ø600

Ø707

Non-adjustable length up to 3000 mm standard

Non-adjustable length up to 30500 mm custom

twentieth

sales@twentieth.net 323.904.1200 www.twentieth.net

14.30 Custom