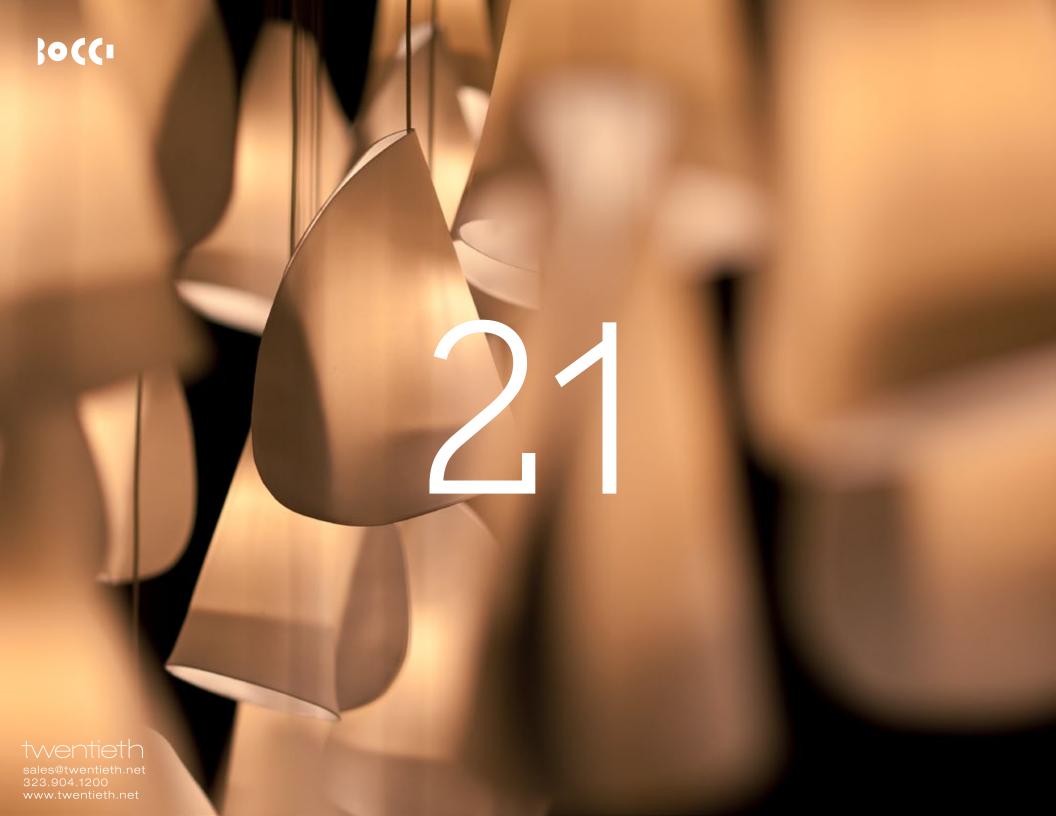

30((1

Thin porcelain sheets are draped over an inverted diffuser made of sandblasted borosilicate glass. The thin porcelain skin is allowed to dress the borosilicate core in whatever form occurs naturally in each iteration of the procedure.

## Material

Porcelain, blown borosilicate glass, electrical components, brushed nickel or white powder coated canopy