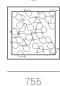

30((1

Thin porcelain sheets are draped over an inverted diffuser made of sandblasted borosilicate glass. The thin porcelain skin is allowed to dress the borosilicate core in whatever form occurs naturally in each iteration of the procedure.

## Non-adjustable length

21.11

21.26

Ø508

850 x 284

1100 x 370

21.50

755