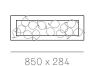

30((1

Thin porcelain sheets are draped over an inverted diffuser made of sandblasted borosilicate glass. The thin porcelain skin is allowed to dress the borosilicate core in whatever form occurs naturally in each iteration of the procedure.







## Lamping

1.5w LED or 20w xenon

## Material

Porcelain, blown borosilicate glass, electrical components, brushed nickel or white powder coated canopy

## Patent

US patent # US D556,361
Worldwide patents issued and pending















Ø88



Ø38



Ø152



21.5



Ø203

21.36

Adjustable up to 3000 mm standard

Adjustable up to 30500 mm custom

## Non-adjustable length





21.11











21.26















Ø508



850 x 284





1100 x 370



21.50

755

twentieth sales@twentieth.net 323.904.1200 www.twentieth.net



Adjustable length



21.7

Adjustable up to 3000 mm standard

adjustable up to 30500 mm custom





Ø400



Ø501

21.19



Ø600



Ø707

Non-adjustable length up to 3000 mm standard

Non-adjustable length up to 30500 mm custom











twentieth

sales@twentieth.net 323.904.1200 www.twentieth.net











































14.30 Custom