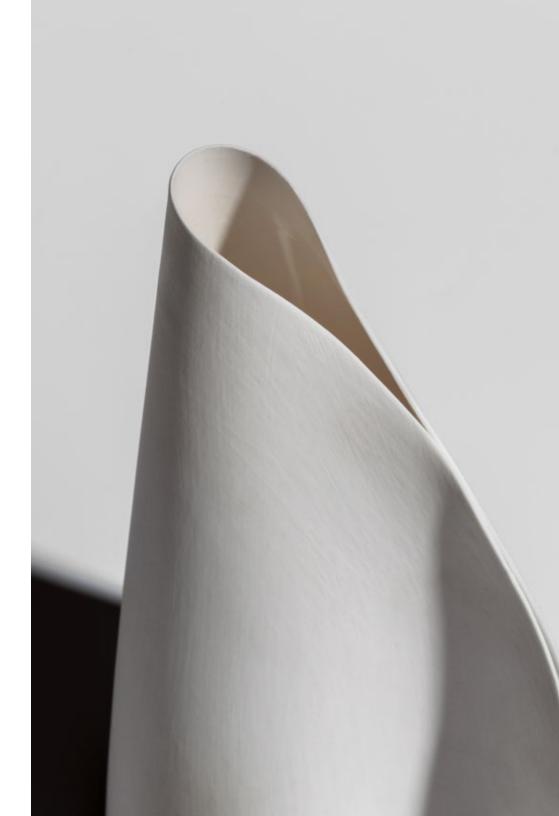

30((1

Thin porcelain sheets are draped over an inverted diffuser made of sandblasted borosilicate glass. The thin porcelain skin is allowed to dress the borosilicate core in whatever form occurs naturally in each iteration of the procedure.