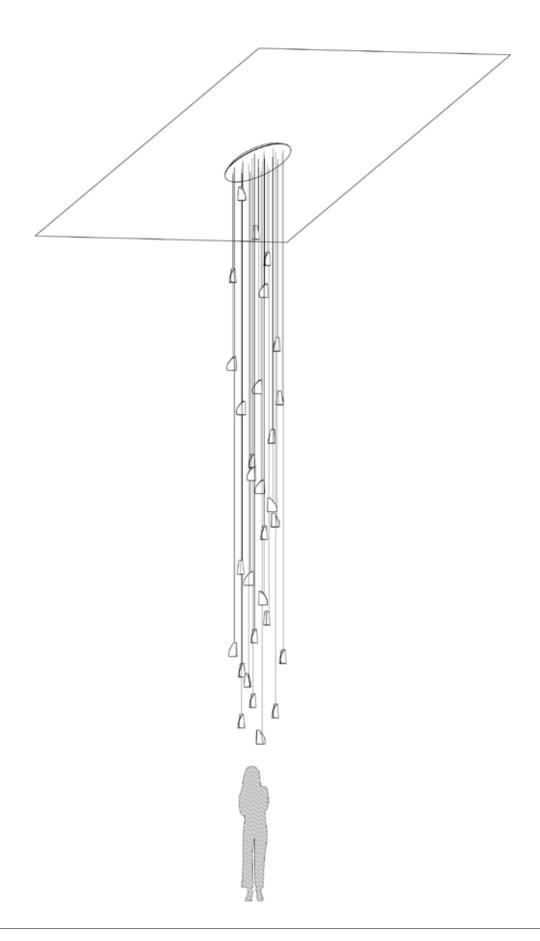

30((1

Thin porcelain sheets are draped over an inverted diffuser made of sandblasted borosilicate glass. The thin porcelain skin is allowed to dress the borosilicate core in whatever form occurs naturally in each iteration of the procedure.

Adjustable up to 3000 mm standard

Adjustable up to 30500 mm custom