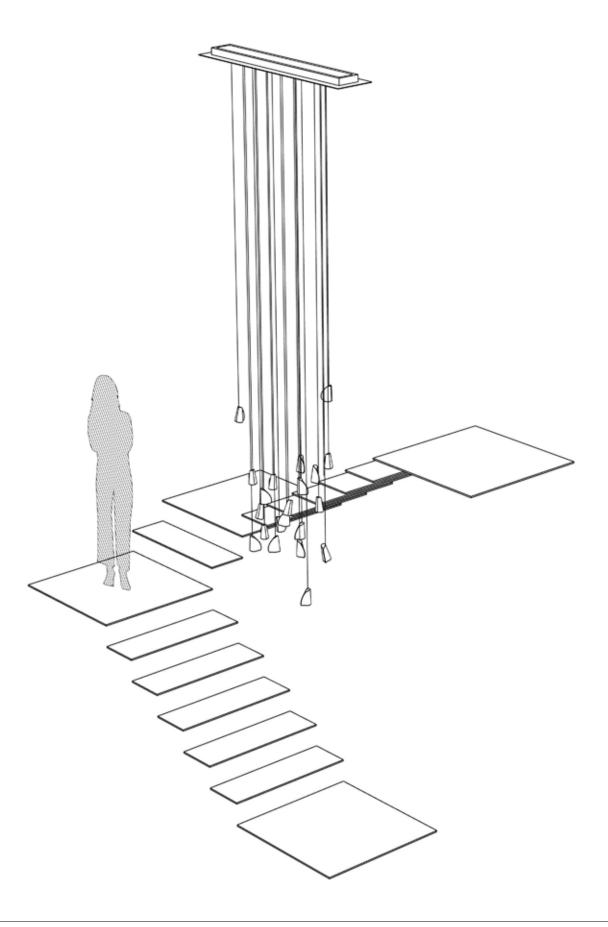

Adjustable up to 3000 mm standard

Adjustable up to 30500 mm custom

twentieth sales@twentieth.net 323.904.1200 www.twentieth.net

Adjustable length

21.7

Adjustable up to 3000 mm standard

adjustable up to 30500 mm custom

Ø400

Ø501

21.19