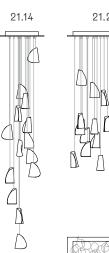

## Non-adjustable length

21.11

21.26

Ø508

850 x 284

1100 x 370

21.50

755

twentieth sales@twentieth.net 323.904.1200 www.twentieth.net

Adjustable length

21.7

Adjustable up to 3000 mm standard

adjustable up to 30500 mm custom

Ø400

Ø501

21.19