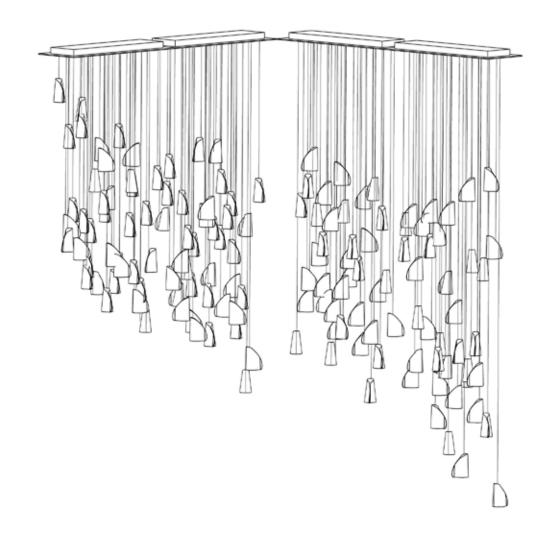

30((1

Thin porcelain sheets are draped over an inverted diffuser made of sandblasted borosilicate glass. The thin porcelain skin is allowed to dress the borosilicate core in whatever form occurs naturally in each iteration of the procedure.

## Material

Porcelain, blown borosilicate glass, electrical components, brushed nickel or white powder coated canopy