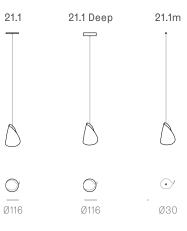

Adjustable up to 3000 mm standard

Adjustable up to 30500 mm custom

twentieth sales@twentieth.net 323.904.1200 www.twentieth.net

Adjustable length

21.7

Adjustable up to 3000 mm standard

adjustable up to 30500 mm custom

Ø400

Ø501

21.19