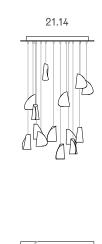

30((1

Thin porcelain sheets are draped over an inverted diffuser made of sandblasted borosilicate glass. The thin porcelain skin is allowed to dress the borosilicate core in whatever form occurs naturally in each iteration of the procedure.

## Material

Porcelain, blown borosilicate glass, electrical components, brushed nickel or white powder coated canopy