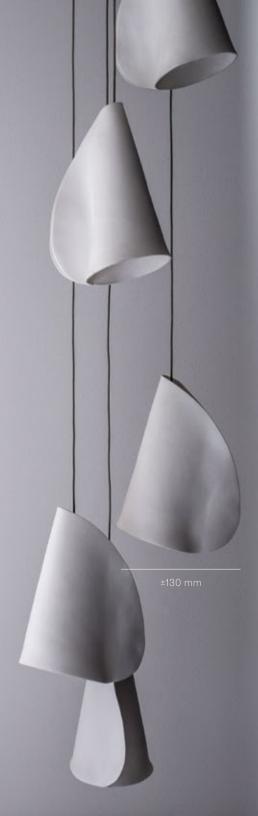

30((1

Thin porcelain sheets are draped over an inverted diffuser made of sandblasted borosilicate glass. The thin porcelain skin is allowed to dress the borosilicate core in whatever form occurs naturally in each iteration of the procedure.