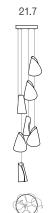

twentieth sales@twentieth.net 323.904.1200 www.twentieth.net

Adjustable length

21.7

Adjustable up to 3000 mm standard

adjustable up to 30500 mm custom

Ø400

Ø501

21.19