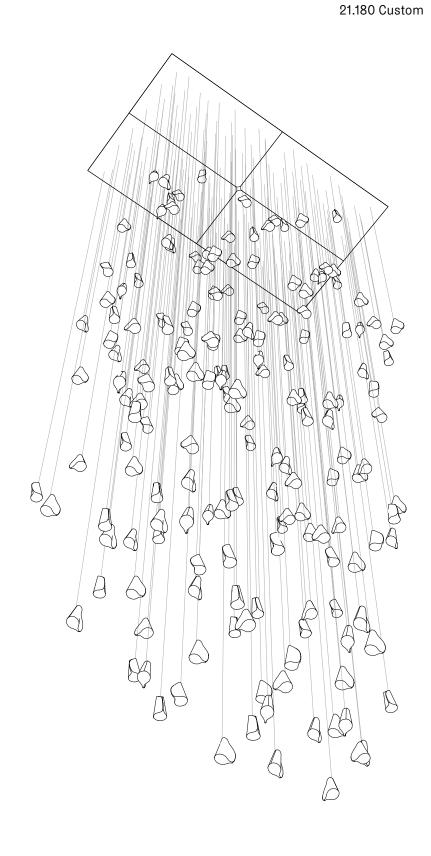

Ø600

Ø707

Non-adjustable length up to 3000 mm standard

Non-adjustable length up to 30500 mm custom

twentieth

sales@twentieth.net 323.904.1200 www.twentieth.net

14.30 Custom