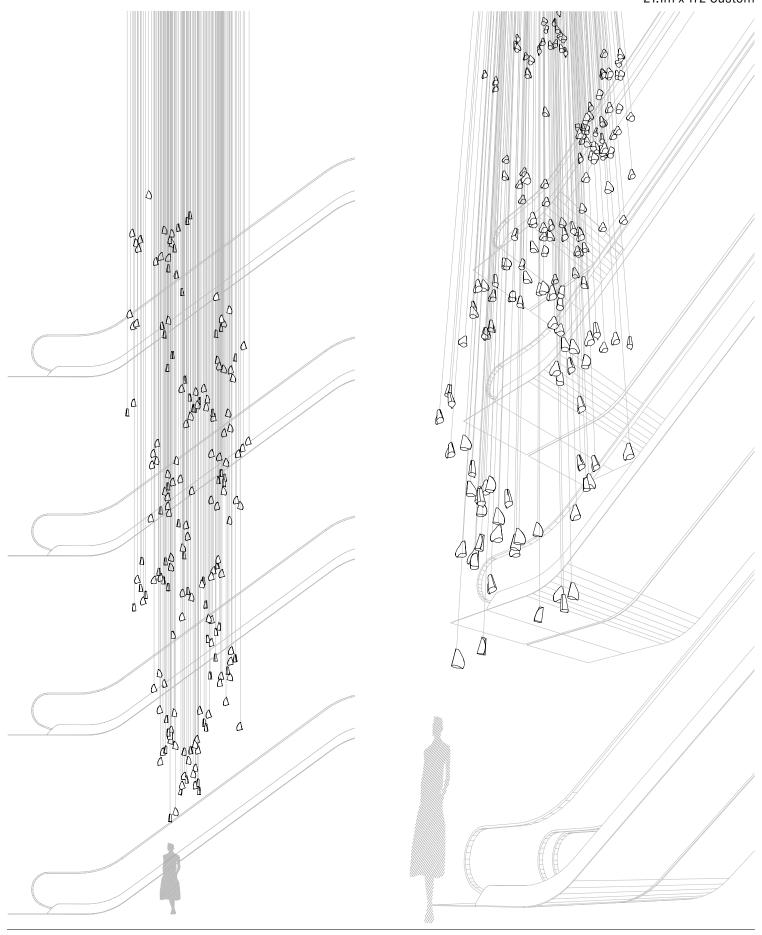

30((1

Thin porcelain sheets are draped over an inverted diffuser made of sandblasted borosilicate glass. The thin porcelain skin is allowed to dress the borosilicate core in whatever form occurs naturally in each iteration of the procedure.

Adjustable up to 3000 mm standard

Adjustable up to 30500 mm custom

twentieth sales@twentieth.net 323.904.1200 www.twentieth.net

Adjustable length

21.7

Adjustable up to 3000 mm standard

adjustable up to 30500 mm custom

Ø400

Ø501

21.19