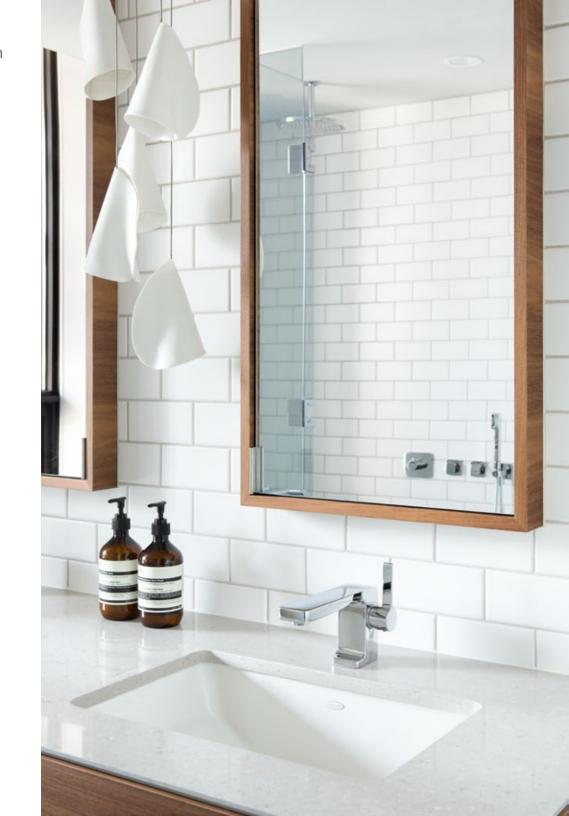

30((1

Thin porcelain sheets are draped over an inverted diffuser made of sandblasted borosilicate glass. The thin porcelain skin is allowed to dress the borosilicate core in whatever form occurs naturally in each iteration of the procedure.