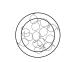

30((1

Thin porcelain sheets are draped over an inverted diffuser made of sandblasted borosilicate glass. The thin porcelain skin is allowed to dress the borosilicate core in whatever form occurs naturally in each iteration of the procedure.