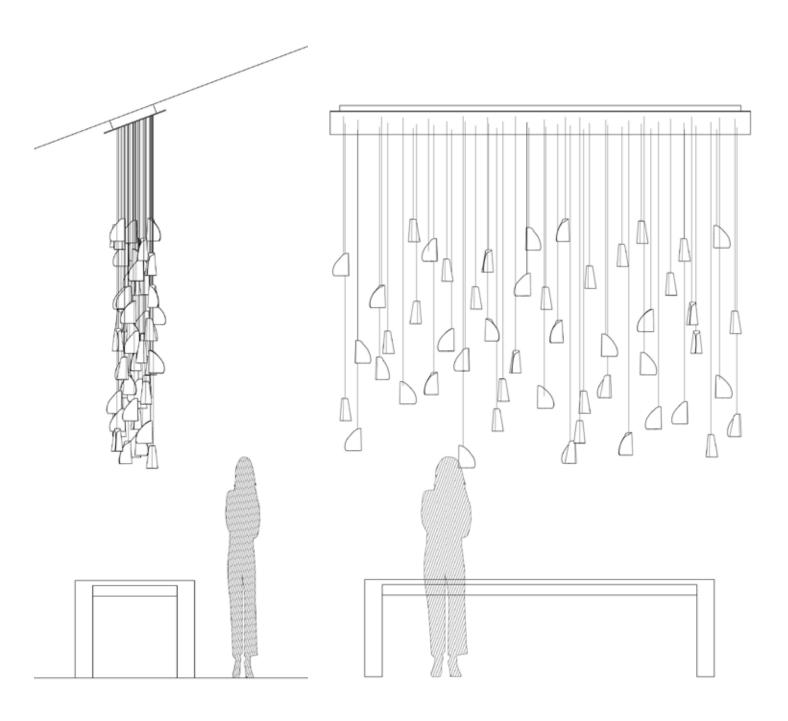

30((1

Thin porcelain sheets are draped over an inverted diffuser made of sandblasted borosilicate glass. The thin porcelain skin is allowed to dress the borosilicate core in whatever form occurs naturally in each iteration of the procedure.

Adjustable up to 3000 mm standard

Adjustable up to 30500 mm custom