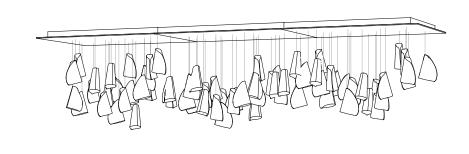

30((1

Thin porcelain sheets are draped over an inverted diffuser made of sandblasted borosilicate glass. The thin porcelain skin is allowed to dress the borosilicate core in whatever form occurs naturally in each iteration of the procedure.

Adjustable up to 3000 mm standard

Adjustable up to 30500 mm custom