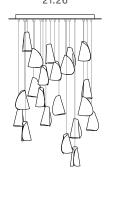

30((1

Thin porcelain sheets are draped over an inverted diffuser made of sandblasted borosilicate glass. The thin porcelain skin is allowed to dress the borosilicate core in whatever form occurs naturally in each iteration of the procedure.

## Non-adjustable length

21.11

21.26

Ø508

850 x 284

1100 x 370

21.50

755