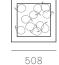

30((1

Thin porcelain sheets are draped over an inverted diffuser made of sandblasted borosilicate glass. The thin porcelain skin is allowed to dress the borosilicate core in whatever form occurs naturally in each iteration of the procedure.







## Lamping

1.5w LED or 20w xenon

## Material

Porcelain, blown borosilicate glass, electrical components, brushed nickel or white powder coated canopy

## Patent

US patent # US D556,361
Worldwide patents issued and pending















Ø88



Ø38



Ø152



21.5



Ø203

21.36

Adjustable up to 3000 mm standard

Adjustable up to 30500 mm custom

## Non-adjustable length





21.11











21.26















Ø508



850 x 284





1100 x 370



21.50

755

twentieth sales@twentieth.net 323.904.1200 www.twentieth.net



Adjustable length



21.7

Adjustable up to 3000 mm standard

adjustable up to 30500 mm custom





Ø400



Ø501

21.19



Ø600



Ø707

Non-adjustable length up to 3000 mm standard

Non-adjustable length up to 30500 mm custom











twentieth

sales@twentieth.net 323.904.1200 www.twentieth.net











































14.30 Custom