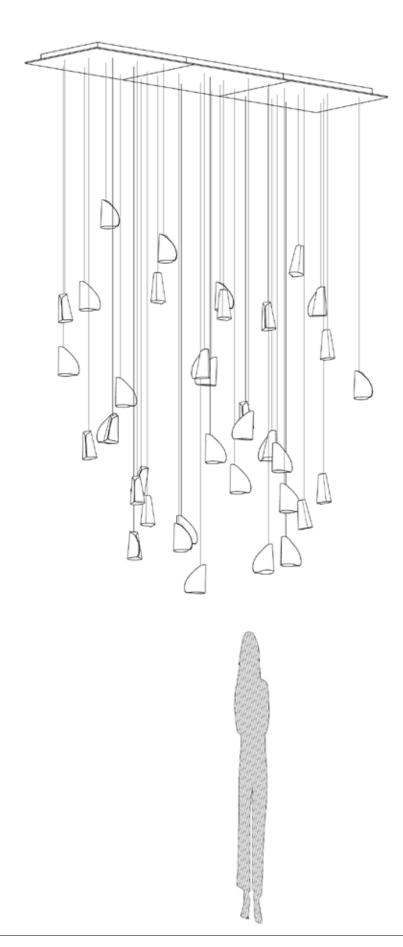

30((1

Thin porcelain sheets are draped over an inverted diffuser made of sandblasted borosilicate glass. The thin porcelain skin is allowed to dress the borosilicate core in whatever form occurs naturally in each iteration of the procedure.

Adjustable up to 3000 mm standard

Adjustable up to 30500 mm custom