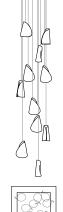

30((1

Thin porcelain sheets are draped over an inverted diffuser made of sandblasted borosilicate glass. The thin porcelain skin is allowed to dress the borosilicate core in whatever form occurs naturally in each iteration of the procedure.

## Material

Porcelain, blown borosilicate glass, electrical components, brushed nickel or white powder coated canopy