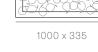

30((1

Thin porcelain sheets are draped over an inverted diffuser made of sandblasted borosilicate glass. The thin porcelain skin is allowed to dress the borosilicate core in whatever form occurs naturally in each iteration of the procedure.







## Lamping

1.5w LED or 20w xenon

## Material

Porcelain, blown borosilicate glass, electrical components, brushed nickel or white powder coated canopy

## Patent

US patent # US D556,361
Worldwide patents issued and pending















Ø88



Ø38



Ø152



21.5



Ø203

21.36

Adjustable up to 3000 mm standard

Adjustable up to 30500 mm custom

## Non-adjustable length





21.11











21.26















Ø508



850 x 284





1100 x 370



21.50

755

twentieth sales@twentieth.net 323.904.1200 www.twentieth.net



Adjustable length



21.7

Adjustable up to 3000 mm standard

adjustable up to 30500 mm custom





Ø400



Ø501

21.19



Ø600



Ø707

Non-adjustable length up to 3000 mm standard

Non-adjustable length up to 30500 mm custom











twentieth

sales@twentieth.net 323.904.1200 www.twentieth.net











































14.30 Custom