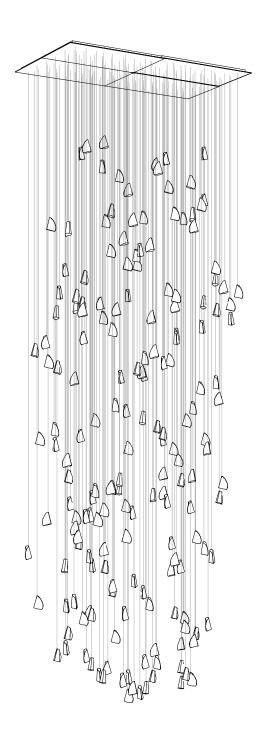

Ø600

Ø707

Non-adjustable length up to 3000 mm standard

Non-adjustable length up to 30500 mm custom

twentieth

sales@twentieth.net 323.904.1200 www.twentieth.net

14.30 Custom