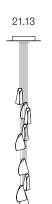

sted borosilicate glass. The thin porcelain skin is allowed to dress the borosilicate core in whatever form occurs naturally in each iteration of the procedure.







## Lamping

1.5w LED or 20w xenon

## Material

Porcelain, blown borosilicate glass, electrical components, brushed nickel or white powder coated canopy

## Patent

US patent # US D556,361
Worldwide patents issued and pending















Ø88



Ø38



Ø152



21.5



Ø203

21.36

Adjustable up to 3000 mm standard

Adjustable up to 30500 mm custom

## Non-adjustable length





21.11











21.26















Ø508



850 x 284





1100 x 370



21.50

755

twentieth sales@twentieth.net 323.904.1200 www.twentieth.net



Adjustable length



21.7

Adjustable up to 3000 mm standard

adjustable up to 30500 mm custom





Ø400



Ø501

21.19



Ø600



Ø707

Non-adjustable length up to 3000 mm standard

Non-adjustable length up to 30500 mm custom











twentieth

sales@twentieth.net 323.904.1200 www.twentieth.net











































14.30 Custom