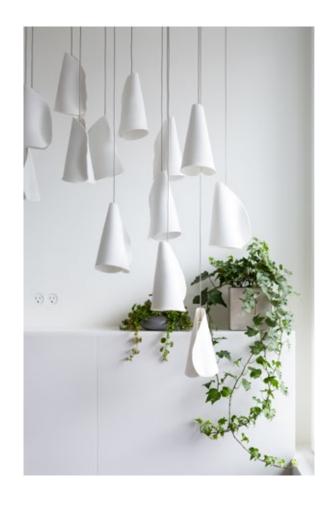

30((1

Thin porcelain sheets are draped over an inverted diffuser made of sandblasted borosilicate glass. The thin porcelain skin is allowed to dress the borosilicate core in whatever form occurs naturally in each iteration of the procedure.