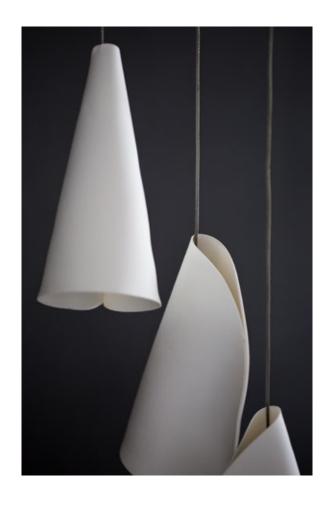

30((1

Thin porcelain sheets are draped over an inverted diffuser made of sandblasted borosilicate glass. The thin porcelain skin is allowed to dress the borosilicate core in whatever form occurs naturally in each iteration of the procedure.