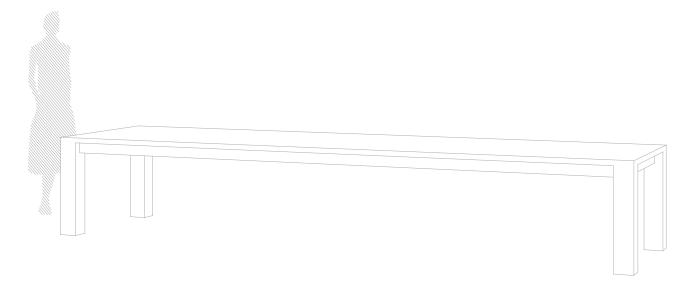

30((1

Thin porcelain sheets are draped over an inverted diffuser made of sandblasted borosilicate glass. The thin porcelain skin is allowed to dress the borosilicate core in whatever form occurs naturally in each iteration of the procedure.