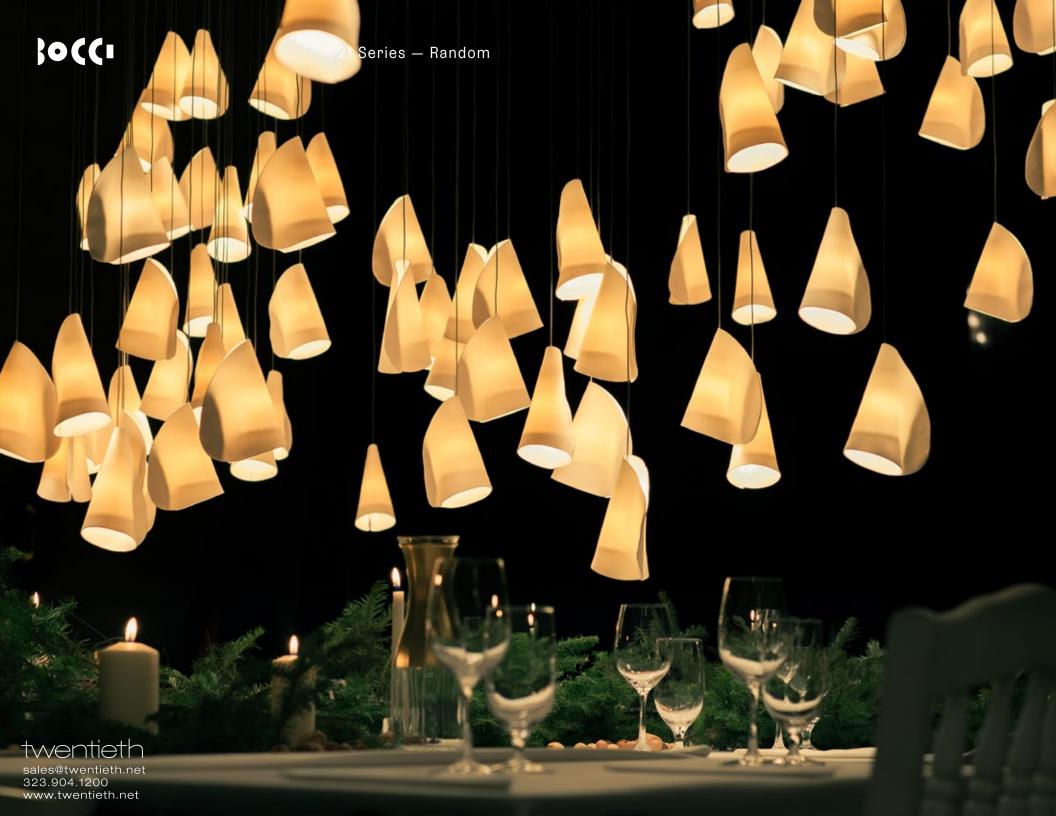

30((1

Thin porcelain sheets are draped over an inverted diffuser made of sandblasted borosilicate glass. The thin porcelain skin is allowed to dress the borosilicate core in whatever form occurs naturally in each iteration of the procedure.