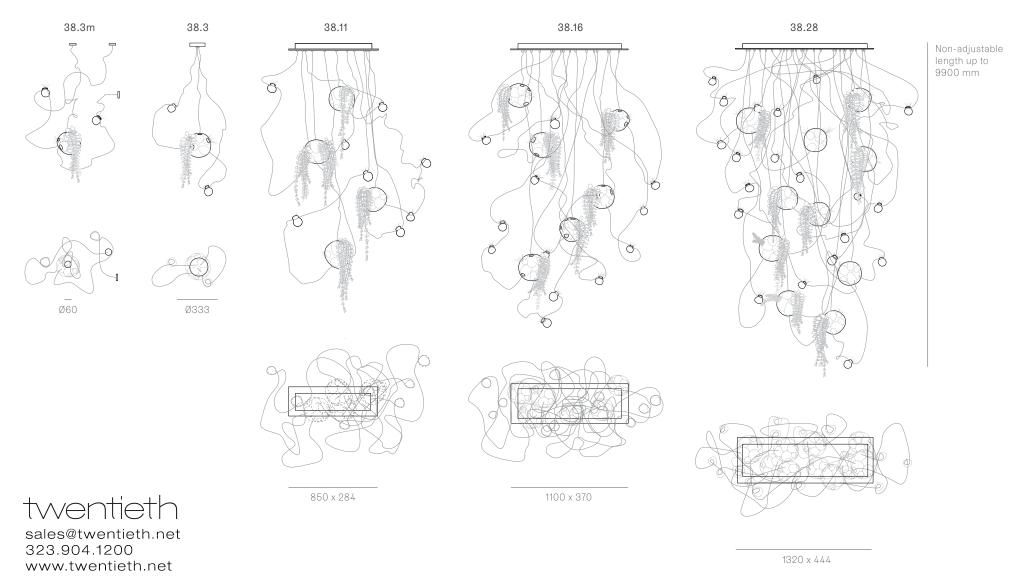

30((1

An extension of the blown glass technique introduced in the 28 series. In this case, there are 4-6 cavities blown within each pendant, 3 of which house light sources, while the remainder are deep enough to house plants.

## Non-adjustable length

All dimensions are in millimeters (mm) unless otherwise specified.