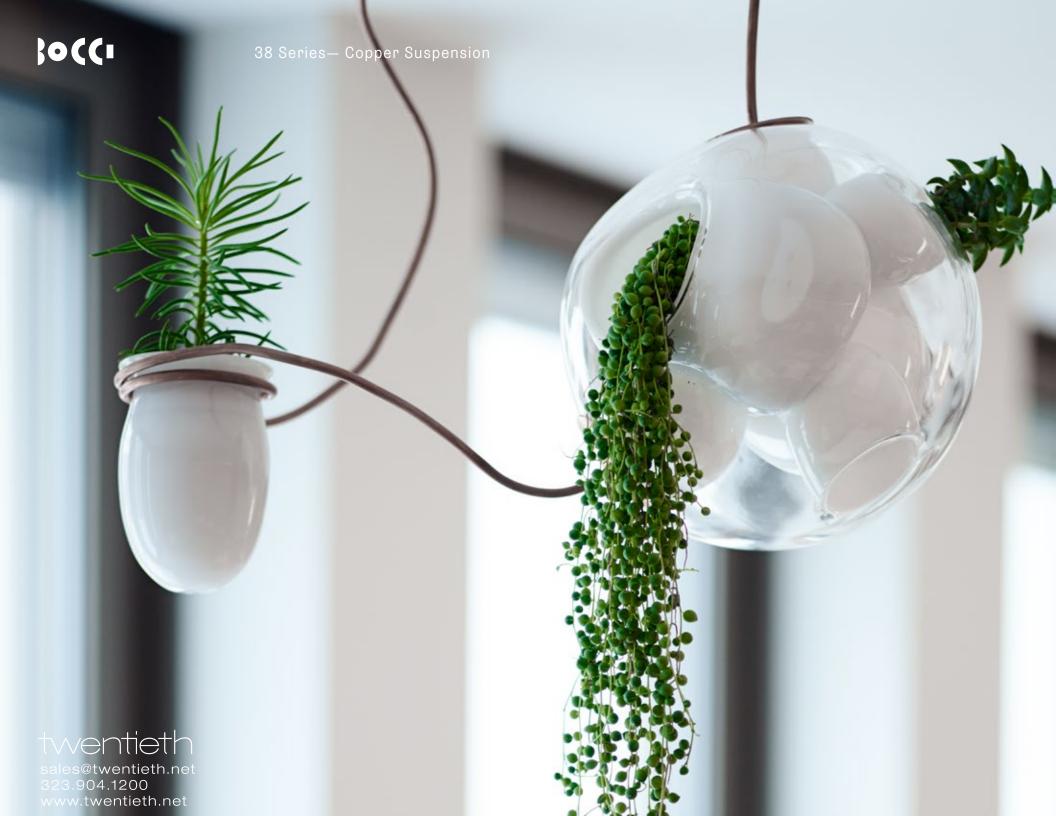

30((1

An extension of the blown glass technique introduced in the 28 series. In this case, there are 4-6 cavities blown within each pendant, 3 of which house light sources, while the remainder are deep enough to house plants.

## Material

Blown glass, copper and steel canopy, electrical components, flexible copper tubing, copper hardware, and white powder coated canopy.