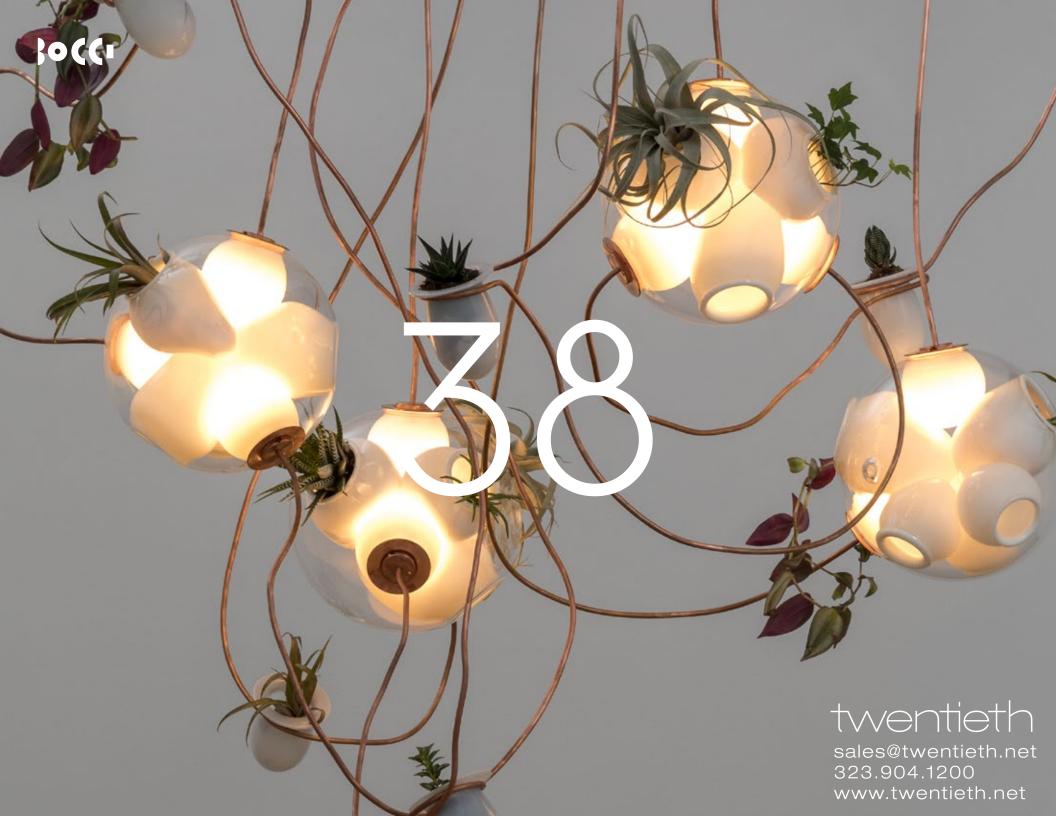

30((1

An extension of the blown glass technique introduced in the 28 series. In this case, there are 4-6 cavities blown within each pendant, 3 of which house light sources, while the remainder are deep enough to house plants.