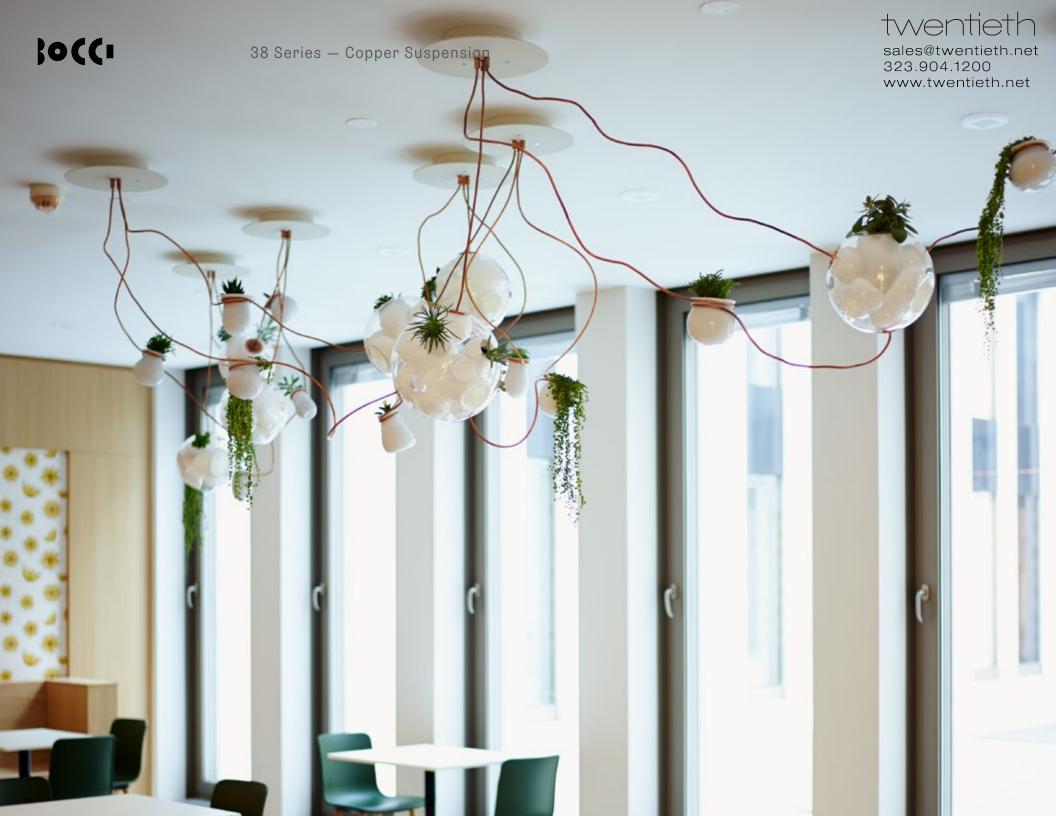

30((1

An extension of the blown glass technique introduced in the 28 series. In this case, there are 4-6 cavities blown within each pendant, 3 of which house light sources, while the remainder are deep enough to house plants.

## Material

Blown glass, copper and steel canopy, electrical components, flexible copper tubing, copper hardware, and white powder coated canopy.