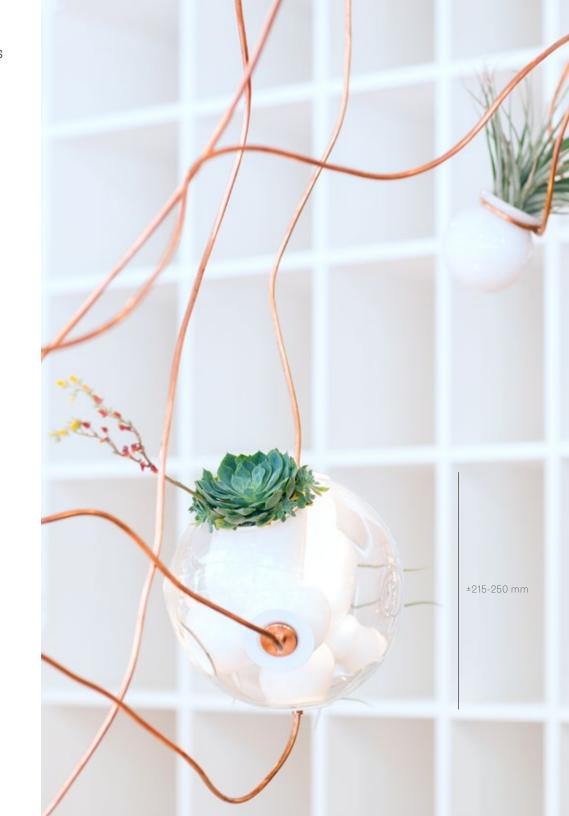

30((1

An extension of the blown glass technique introduced in the 28 series. In this case, there are 4-6 cavities blown within each pendant, 3 of which house light sources, while the remainder are deep enough to house plants.

## Non-adjustable length

All dimensions are in millimeters (mm) unless otherwise specified.