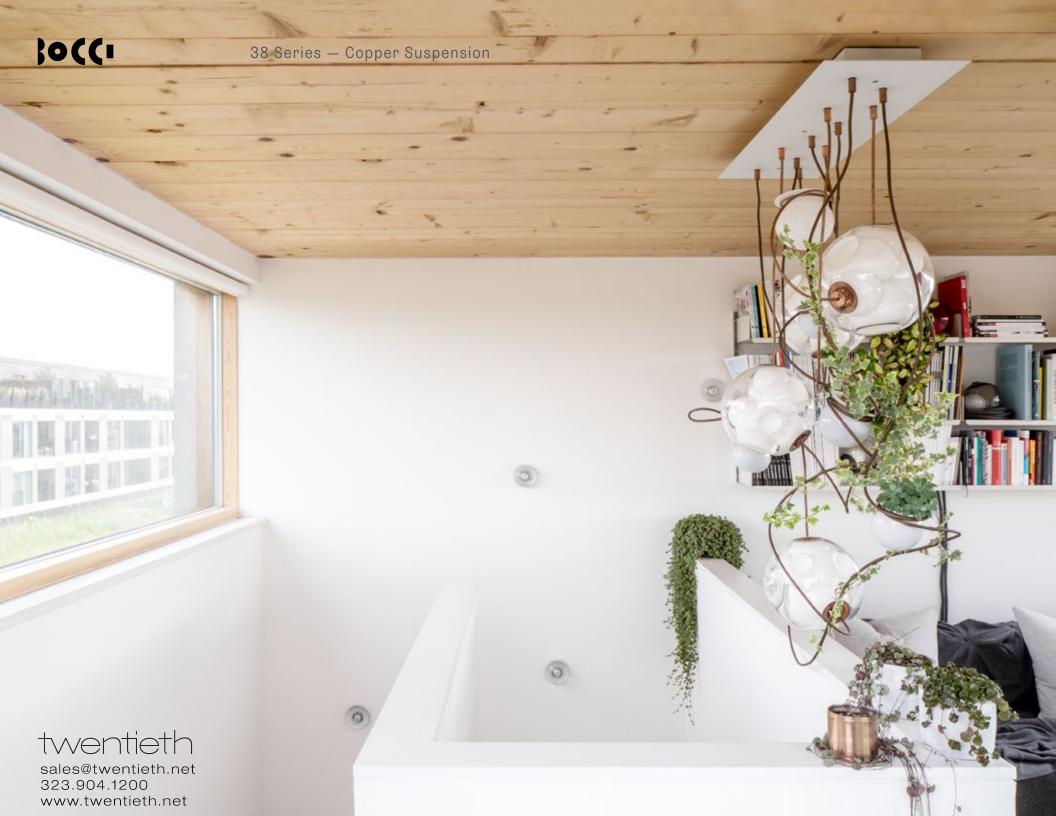

30((1

An extension of the blown glass technique introduced in the 28 series. In this case, there are 4-6 cavities blown within each pendant, 3 of which house light sources, while the remainder are deep enough to house plants.

## Material

Blown glass, copper and steel canopy, electrical components, flexible copper tubing, copper hardware, and white powder coated canopy.