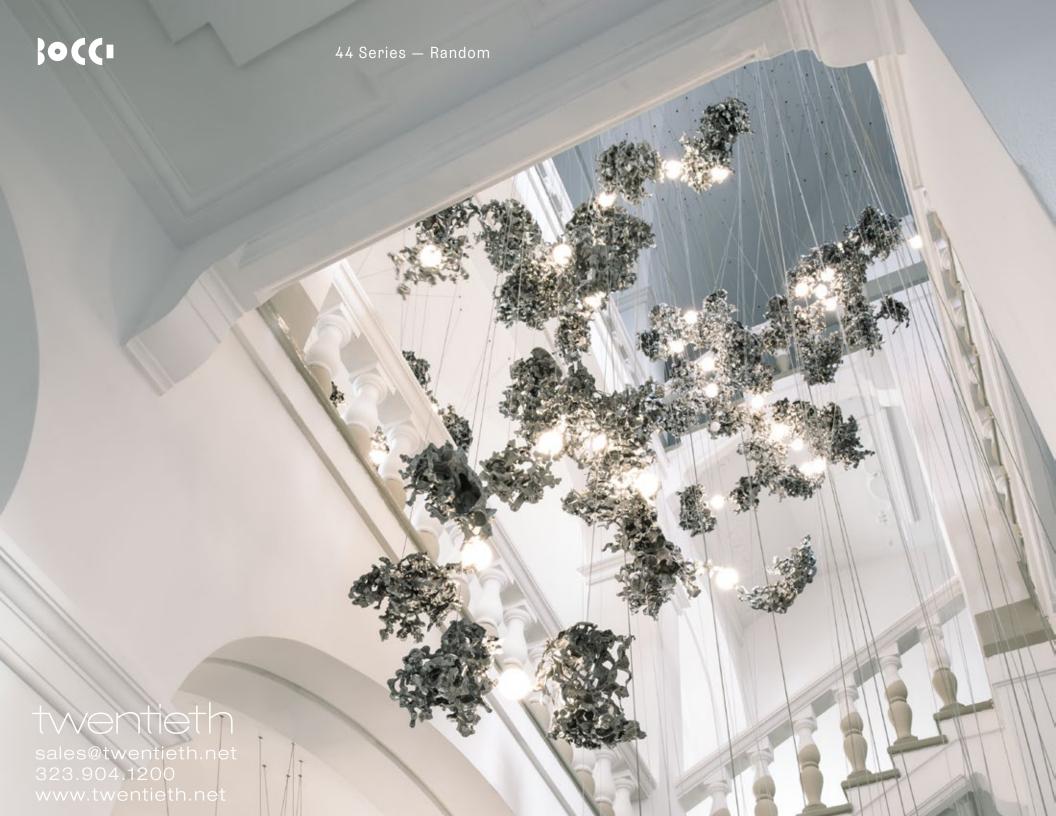

Each 44 results from a free pour of molten aluminum into a large canister filled with rock-like modules of resin-impregnated sand, a waste product of conventional sand casting. Low voltage electricity is transmitted through the castings, allowing a light source to be suspended between them without using cables.