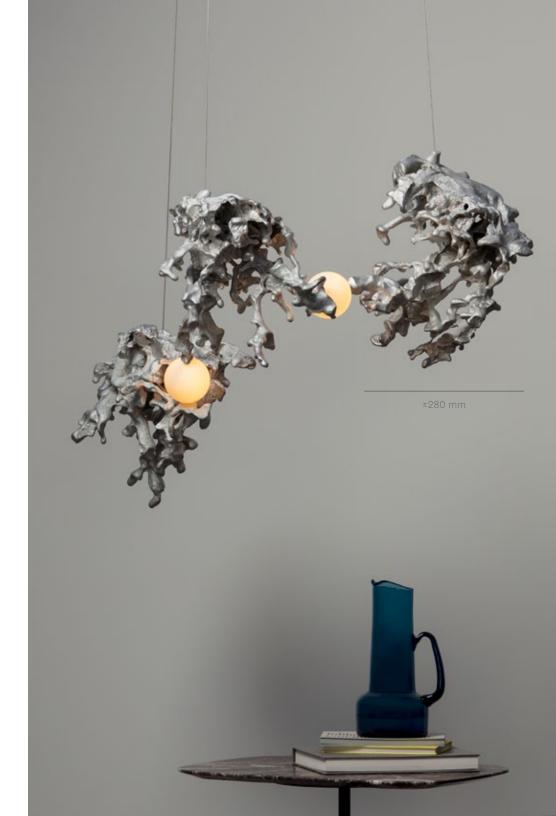

Each 44 results from a free pour of molten aluminum into a large canister filled with rock-like modules of resin-impregnated sand, a waste product of conventional sand casting. Low voltage electricity is transmitted through the castings, allowing a light source to be suspended between them without using cables.

### Material

Cast aluminum, braided metal coaxial cable, aircraft cable, electrical components, white powder coated canopy