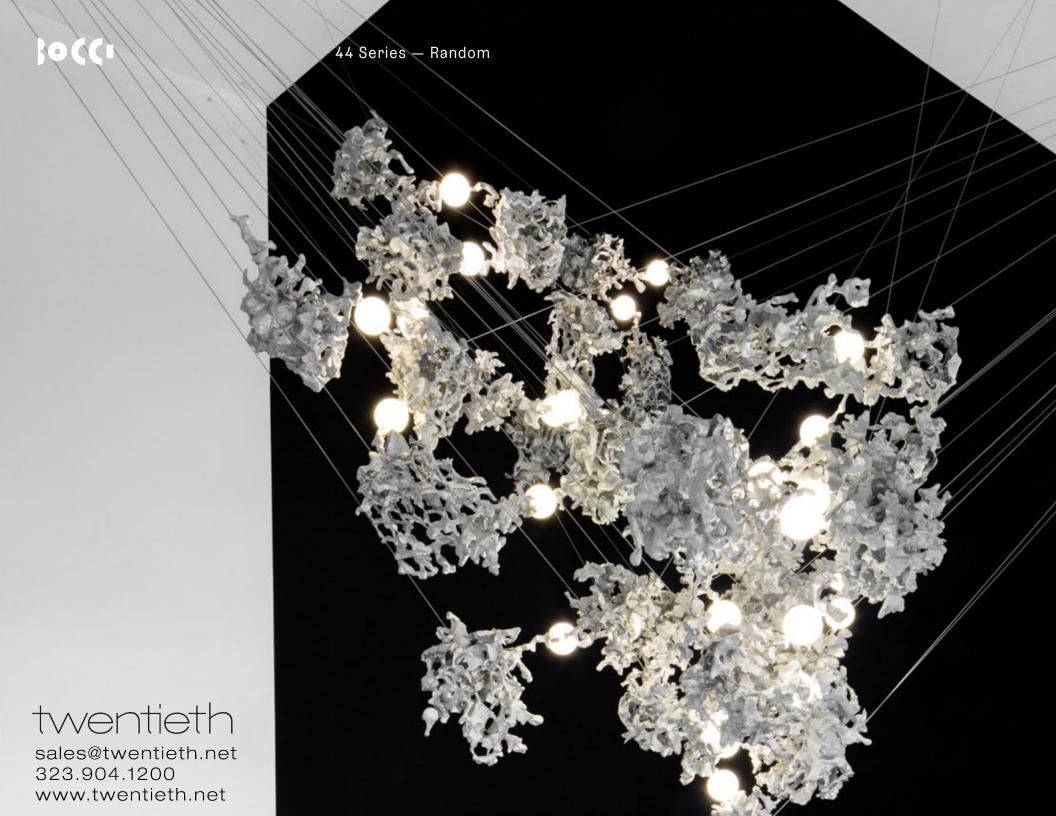

Each 44 results from a free pour of molten aluminum into a large canister filled with rock-like modules of resin-impregnated sand, a waste product of conventional sand casting. Low voltage electricity is transmitted through the castings, allowing a light source to be suspended between them without using cables.