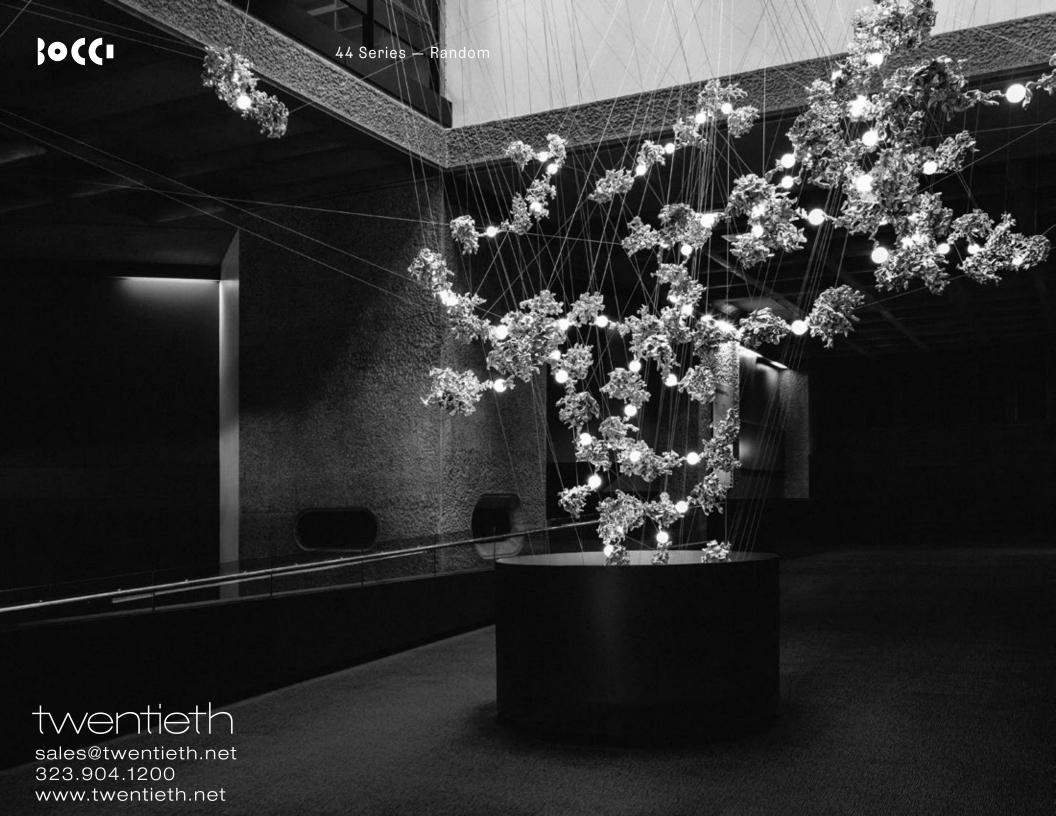

Each 44 results from a free pour of molten aluminum into a large canister filled with rock-like modules of resin-impregnated sand, a waste product of conventional sand casting. Low voltage electricity is transmitted through the castings, allowing a light source to be suspended between them without using cables.