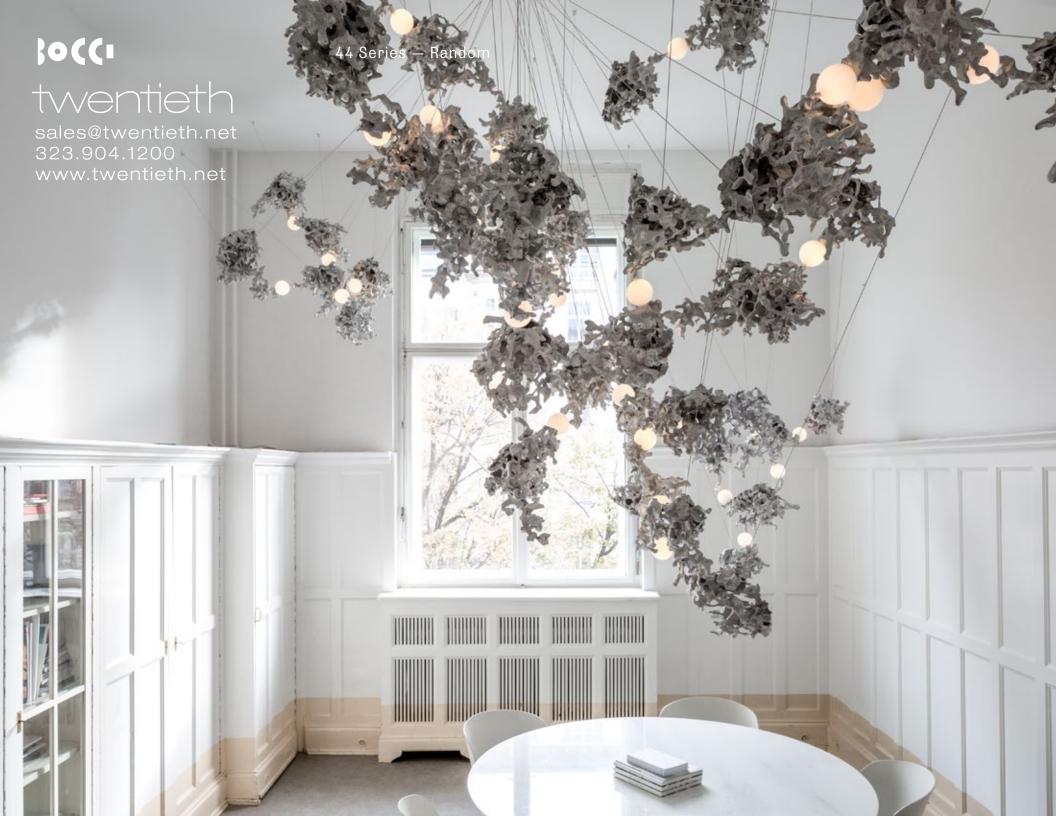

Each 44 results from a free pour of molten aluminum into a large canister filled with rock-like modules of resin-impregnated sand, a waste product of conventional sand casting. Low voltage electricity is transmitted through the castings, allowing a light source to be suspended between them without using cables.