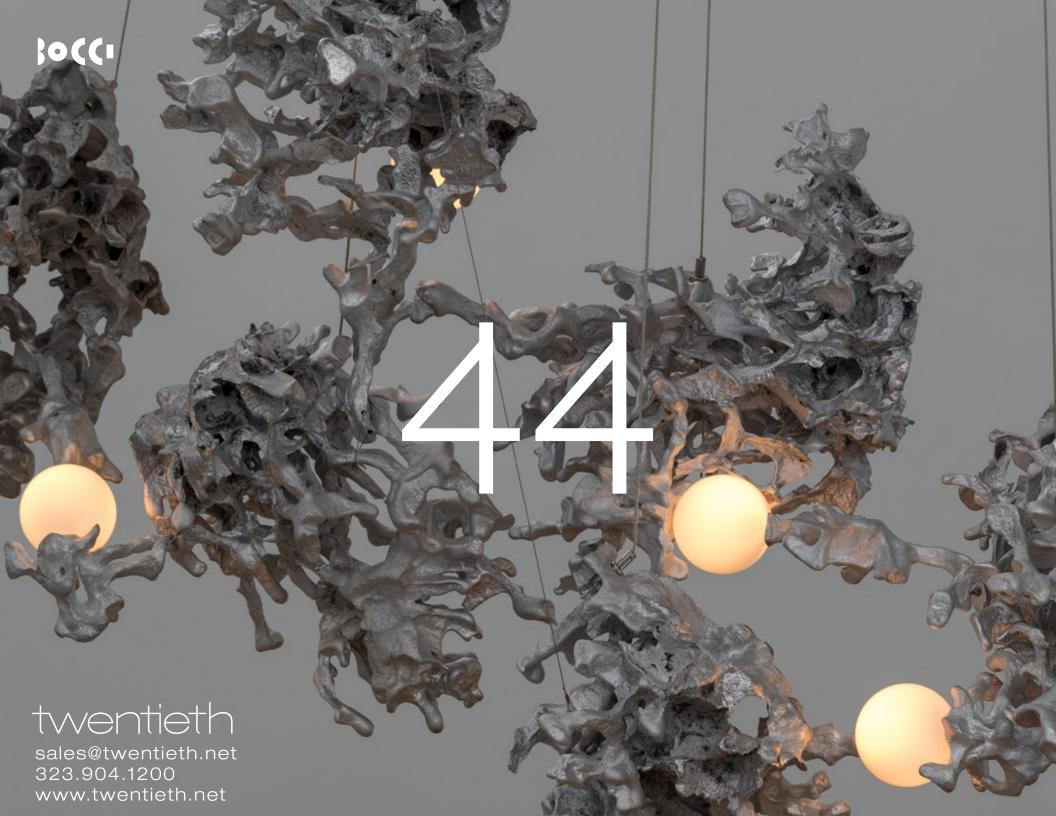

Each 44 results from a free pour of molten aluminum into a large canister filled with rock-like modules of resin-impregnated sand, a waste product of conventional sand casting. Low voltage electricity is transmitted through the castings, allowing a light source to be suspended between them without using cables.