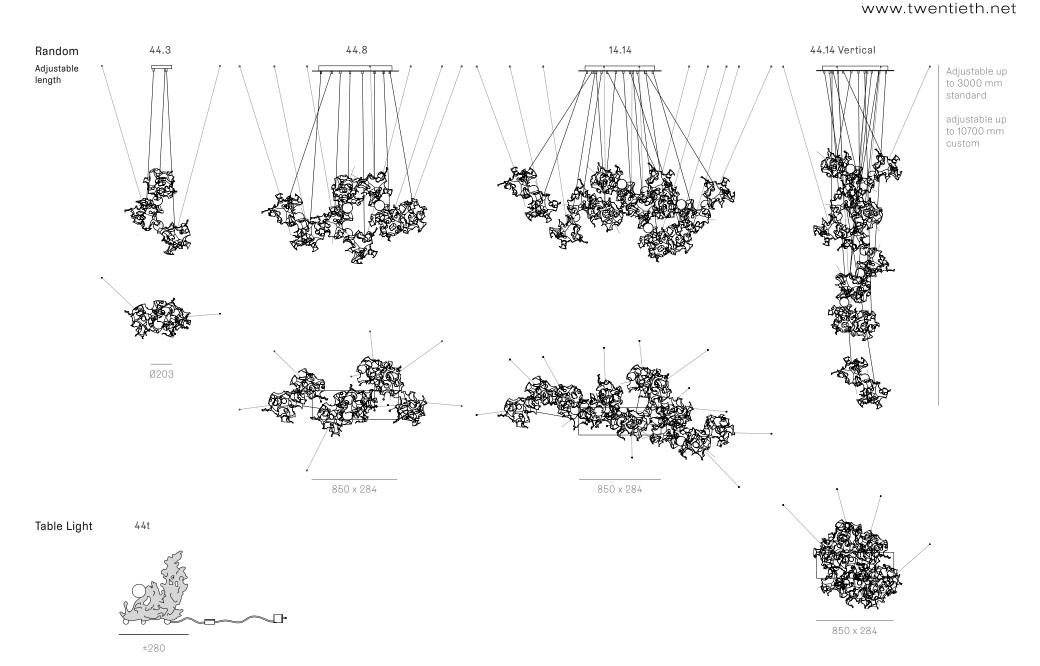

# Weight

Min. weight of 1 pendant = 2kg Max weight of 1 pendant = 4.5kg One lamp assembly = 1kg