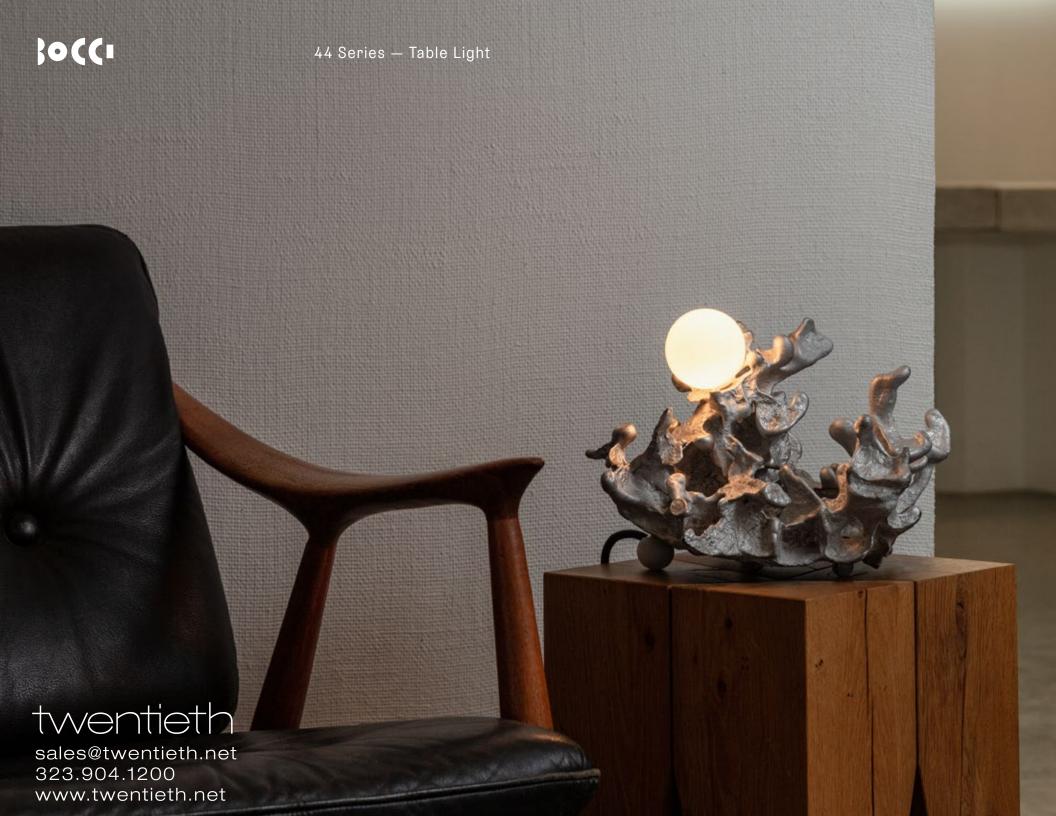

Each 44 results from a free pour of molten aluminum into a large canister filled with rock-like modules of resin-impregnated sand, a waste product of conventional sand casting. Low voltage electricity is transmitted through the castings, allowing a light source to be suspended between them without using cables.