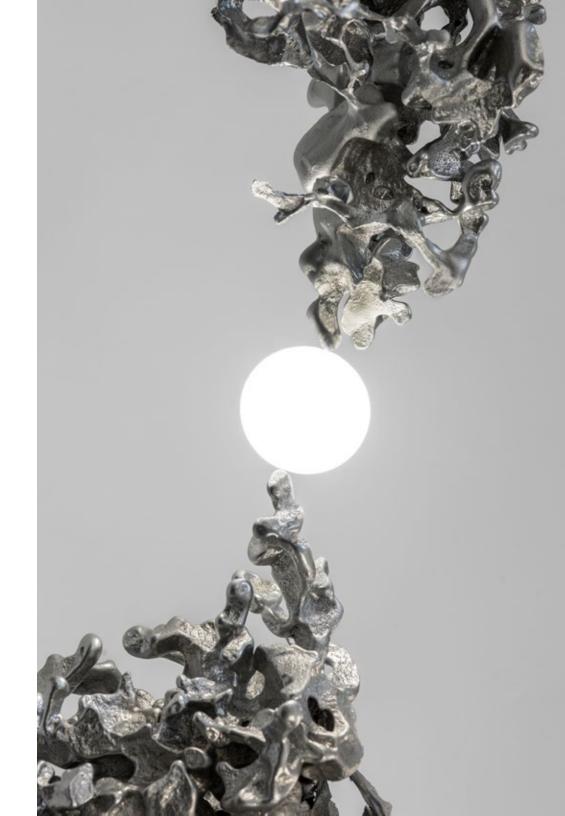

Each 44 results from a free pour of molten aluminum into a large canister filled with rock-like modules of resin-impregnated sand, a waste product of conventional sand casting. Low voltage electricity is transmitted through the castings, allowing a light source to be suspended between them without using cables.

# Lamping

1.5w G4 LED