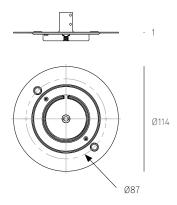

|

• 1.6

Ø55

## XXXSP

## SPECIFICATION

| Pendant      | One                                        |
|--------------|--------------------------------------------|
| Material     | White powder coated stainless steel cover  |
| Power Supply | Integral<br>Remote for select markets only |



### 76S Specification

| Pendant      | One                                       |
|--------------|-------------------------------------------|
| Material     | White powder coated stainless steel cover |
| Power Supply | Remote                                    |

• (0)

6

38

#### 76SP Specification

| Pendant      |  |
|--------------|--|
| Material     |  |
| Power Supply |  |

One White powder coated stainless steel cover Integral Remote for select markets only







All dimensions are in millimeters (mm) unless otherwise specified.



## XXXS BRASS

SPECIFICATION

| Pendant      | One        |
|--------------|------------|
| Material     | Brass base |
| Power Supply | Remote     |





All dimensions are in millimeters (mm) unless otherwise specified.