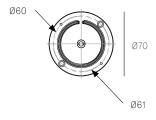

#### XXXS Specification

| Pendant      | One                                       |
|--------------|-------------------------------------------|
| Material     | White powder coated stainless steel cover |
| Power Supply | Remote                                    |

## XXXSP

## SPECIFICATION

| Pendant      | One                                        |
|--------------|--------------------------------------------|
| Material     | White powder coated stainless steel cover  |
| Power Supply | Integral<br>Remote for select markets only |