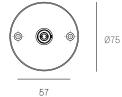

### 76S Specification

| Pendant      | One                                       |
|--------------|-------------------------------------------|
| Material     | White powder coated stainless steel cover |
| Power Supply | Remote                                    |

#### 76SP Specification

| Pendant      |  |
|--------------|--|
| Material     |  |
| Power Supply |  |

One White powder coated stainless steel cover Integral Remote for select markets only

All dimensions are in millimeters (mm) unless otherwise specified.