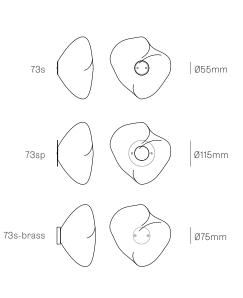

± 120 -150mm

Image shown above 73sp

| Series          | 73                                                                                                                                                                                                                                                |
|-----------------|---------------------------------------------------------------------------------------------------------------------------------------------------------------------------------------------------------------------------------------------------|
| Mounting        | Wall mounted                                                                                                                                                                                                                                      |
| Glass Colours   | Grey 1, grey 2, grey 3                                                                                                                                                                                                                            |
| Lamp            | 1.5W LED, 2500K, 130Im<br>10W Xenon, 2600K, 81m (73s & 73sp ONLY)                                                                                                                                                                                 |
| Canopy Finishes | 73s/sp: White canopy<br>73s Brass: Brass                                                                                                                                                                                                          |
| Materials       | Blown glass, electrical components, steel canopy. Brass<br>canopy for 73s Brass.                                                                                                                                                                  |
| Power Supply    | 73s & 73s Brass: Remote mounted<br>73sp: Integral                                                                                                                                                                                                 |
|                 | Bocci recommends remote mounting power supplies for ease of long-term maintenance.                                                                                                                                                                |
| Environment     | 73s/sp: Indoor/outdoor, wet location. IP55                                                                                                                                                                                                        |
| Note            | Unless otherwise noted when ordering, all fixtures will be outfitted to be xenon compatible.                                                                                                                                                      |
|                 | Every single Bocci product is handmade. Each one is variously<br>blown, poured, carved, polished, packed and dispatched<br>directly by us. As such, no two products are identical; they are<br>individual, irregular expressions of our research. |
| Patent #        | US D762,323 S<br>EU 002633230-0001 - 0003                                                                                                                                                                                                         |
| Certifications  | CBCECA                                                                                                                                                                                                                                            |

#### XXXS Specification

| Pendant      | One                                       |
|--------------|-------------------------------------------|
| Material     | White powder coated stainless steel cover |
| Power Supply | Remote                                    |

## XXXSP

## SPECIFICATION

| Pendant      | One                                        |
|--------------|--------------------------------------------|
| Material     | White powder coated stainless steel cover  |
| Power Supply | Integral<br>Remote for select markets only |

## XXXS BRASS

SPECIFICATION

| Pendant      | One        |
|--------------|------------|
| Material     | Brass base |
| Power Supply | Remote     |

All dimensions are in millimeters (mm) unless otherwise specified.