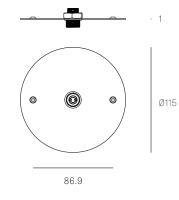

± 230 - 380mm

twentieth

sales@twentieth.net

323.904.1200

Weight (kg)

73s Brass

73s 73sp 3.7

3.7

3.7