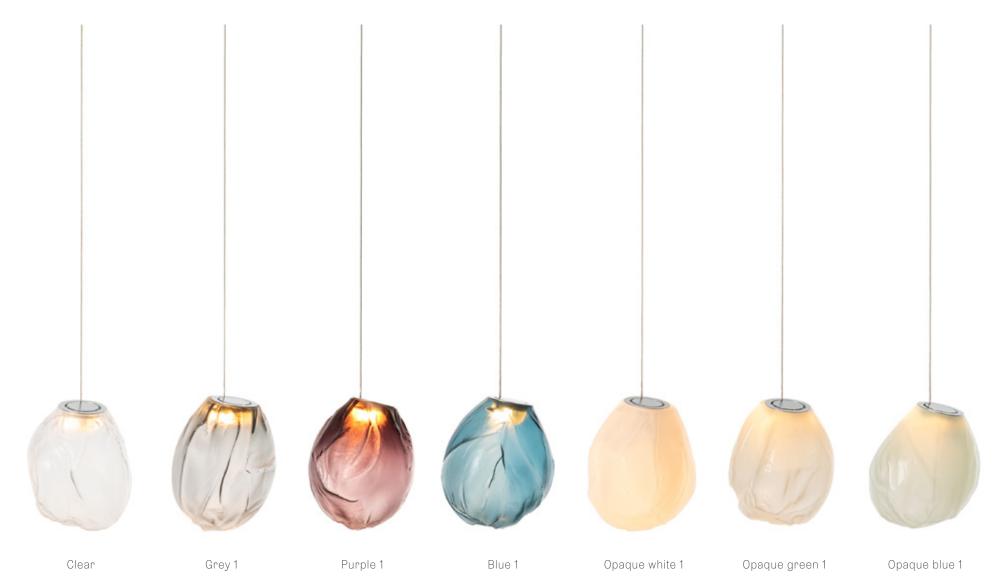

ries. The new pendant features a novel oblong shape and gradient colour range. 73V results from blowing molten glass into a folded, heat-resistant ceramic fabric. The resulting shape has a formal and textural expression intuitively associated with fabric, which becomes permanent as it cools. A light source is positioned at the top of each pendant, accentuating the volumetric perception of the piece as well as the gradation of colour.

twentieth

sales@twentieth.net 323.904.1200 www.twentieth.net







### Lamping

1.5w LED or 10w xenon

#### Material

Blown glass, electrical components

#### Patent

EU Patent # 006365441-0001-0004



sales@twentieth.net 323.904.1200 www.twentieth.net





#### 73V Series — Random





## 73V Series — Sculptural Cable







# 73V Series — Colour options



# twentieth.net 323.904.1200 www.twentieth.net







# twentieth

sales@twentieth.net 323.904.1200 www.twentieth.net