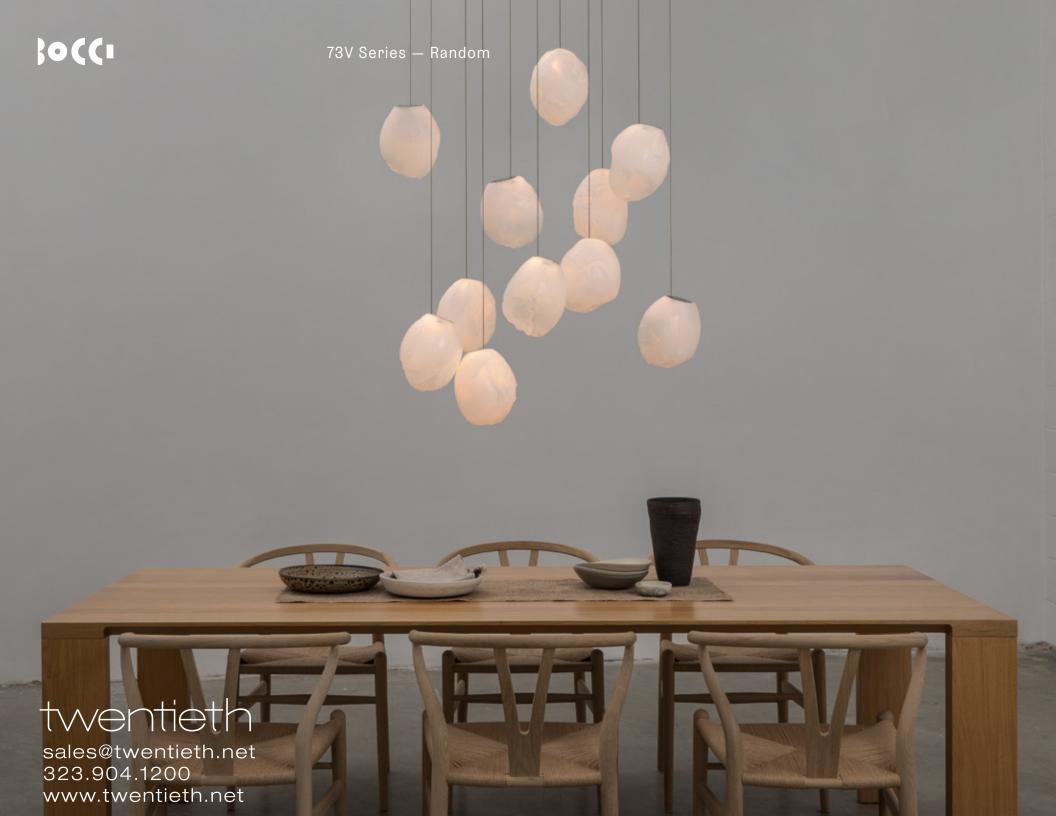

30((1

73V is an expansion of the technique used to create Bocci's popular 73 series. The new pendant features a novel oblong shape and gradient colour range. 73V results from blowing molten glass into a folded, heat-resistant ceramic fabric. The resulting shape has a formal and textural expression intuitively associated with fabric, which becomes permanent as it cools. A light source is positioned at the top of each pendant, accentuating the volumetric perception of the piece as well as the gradation of colour.

#### 73V Series — Random