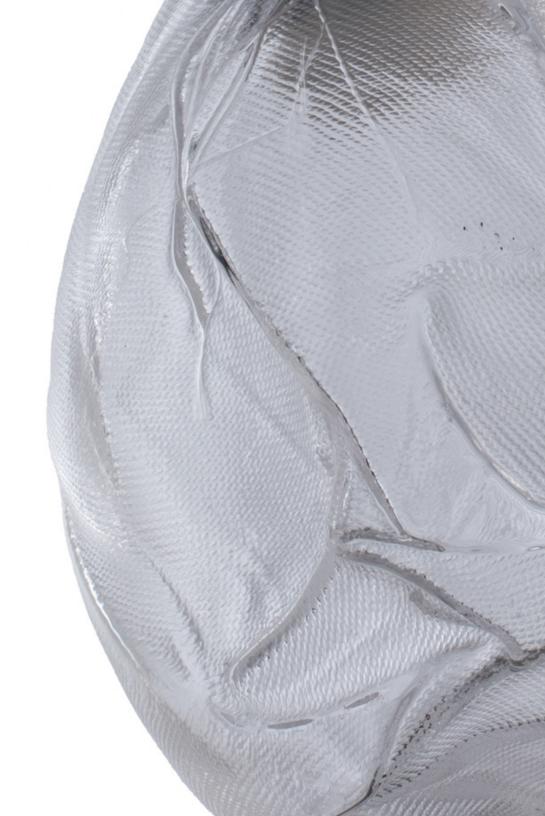

30((1

73V is an expansion of the technique used to create Bocci's popular 73 series. The new pendant features a novel oblong shape and gradient colour range. 73V results from blowing molten glass into a folded, heat-resistant ceramic fabric. The resulting shape has a formal and textural expression intuitively associated with fabric, which becomes permanent as it cools. A light source is positioned at the top of each pendant, accentuating the volumetric perception of the piece as well as the gradation of colour.