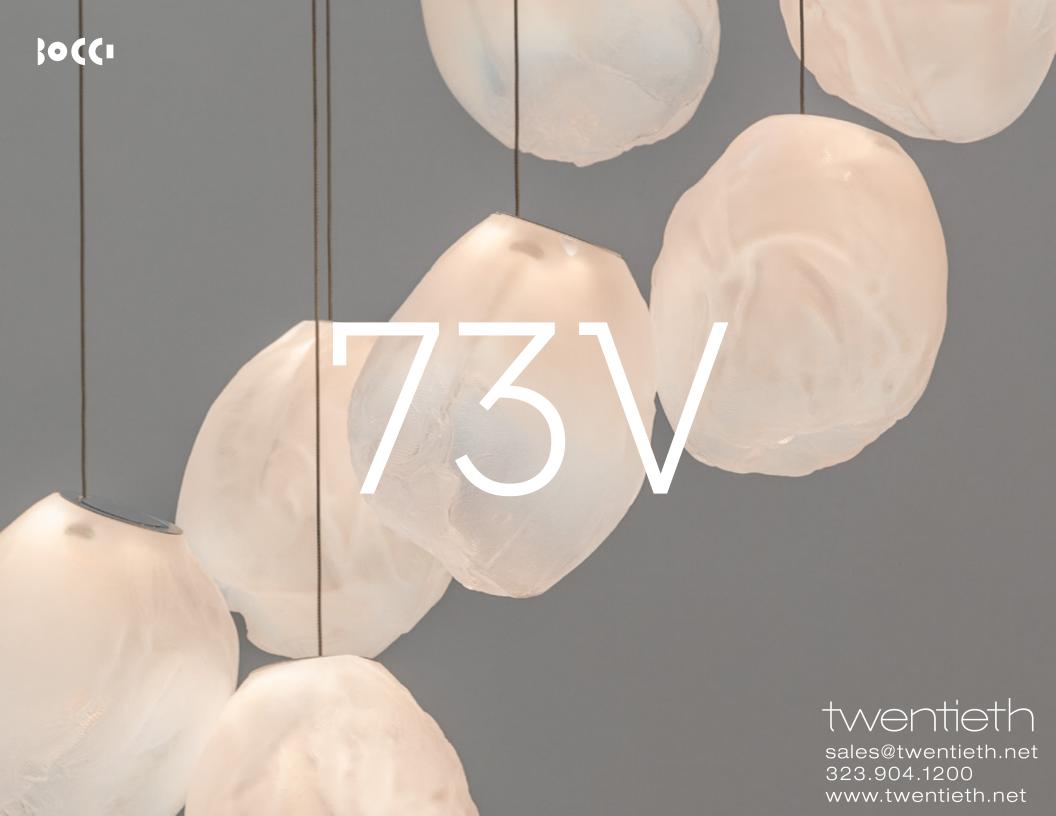

30((1

73V is an expansion of the technique used to create Bocci's popular 73 series. The new pendant features a novel oblong shape and gradient colour range. 73V results from blowing molten glass into a folded, heat-resistant ceramic fabric. The resulting shape has a formal and textural expression intuitively associated with fabric, which becomes permanent as it cools. A light source is positioned at the top of each pendant, accentuating the volumetric perception of the piece as well as the gradation of colour.