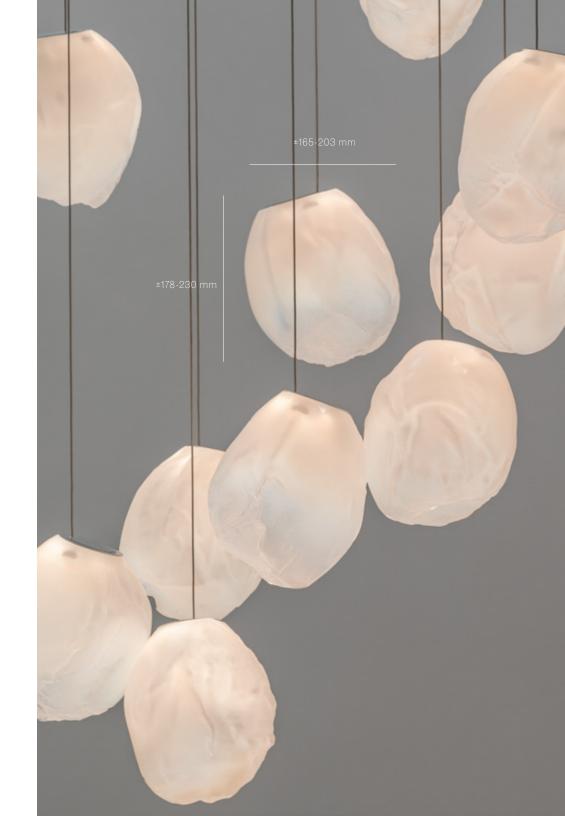

30((1

73V is an expansion of the technique used to create Bocci's popular 73 series. The new pendant features a novel oblong shape and gradient colour range. 73V results from blowing molten glass into a folded, heat-resistant ceramic fabric. The resulting shape has a formal and textural expression intuitively associated with fabric, which becomes permanent as it cools. A light source is positioned at the top of each pendant, accentuating the volumetric perception of the piece as well as the gradation of colour.