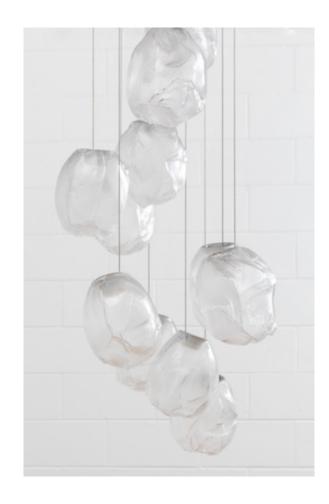

30((1

73V is an expansion of the technique used to create Bocci's popular 73 series. The new pendant features a novel oblong shape and gradient colour range. 73V results from blowing molten glass into a folded, heat-resistant ceramic fabric. The resulting shape has a formal and textural expression intuitively associated with fabric, which becomes permanent as it cools. A light source is positioned at the top of each pendant, accentuating the volumetric perception of the piece as well as the gradation of colour.

## 73V Series — Sculptural Cable