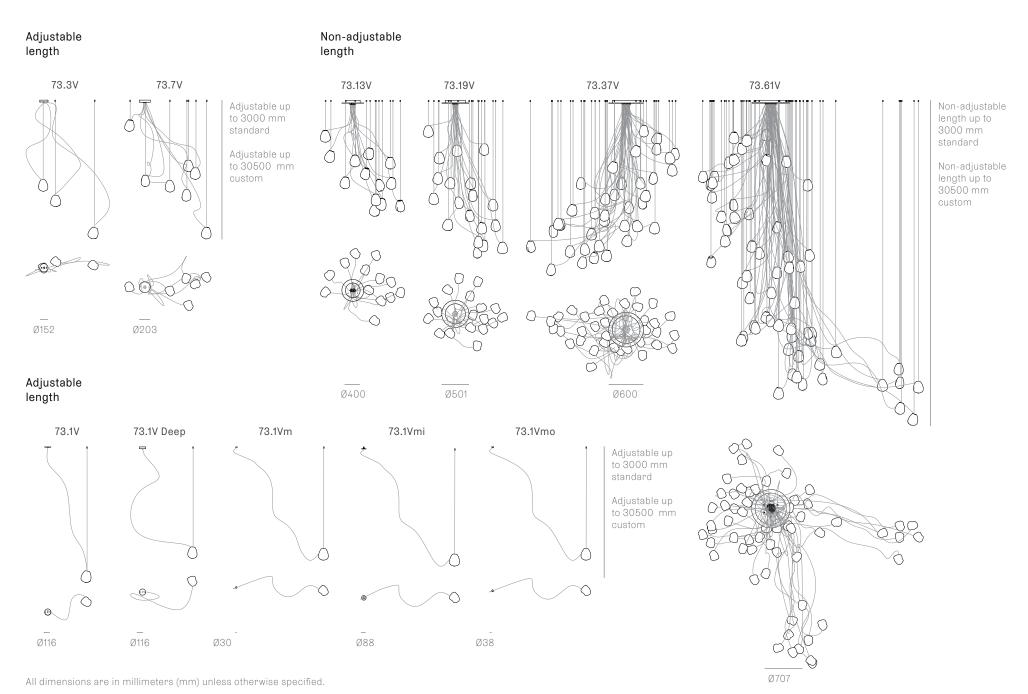

sed to create Bocci's popular 73 series. The new pendant features a novel oblong shape and gradient colour range. 73V results from blowing molten glass into a folded, heat-resistant ceramic fabric. The resulting shape has a formal and textural expression intuitively associated with fabric, which becomes permanent as it cools. A light source is positioned at the top of each pendant, accentuating the volumetric perception of the piece as well as the gradation of colour.

twentieth

sales@twentieth.net 323.904.1200 www.twentieth.net







### Lamping

1.5w LED or 10w xenon

#### Material

Blown glass, electrical components

#### Patent

EU Patent # 006365441-0001-0004



sales@twentieth.net 323.904.1200 www.twentieth.net





#### 73V Series — Random





## 73V Series — Sculptural Cable







# 73V Series — Colour options



# twentieth.net 323.904.1200 www.twentieth.net







# twentieth

sales@twentieth.net 323.904.1200 www.twentieth.net