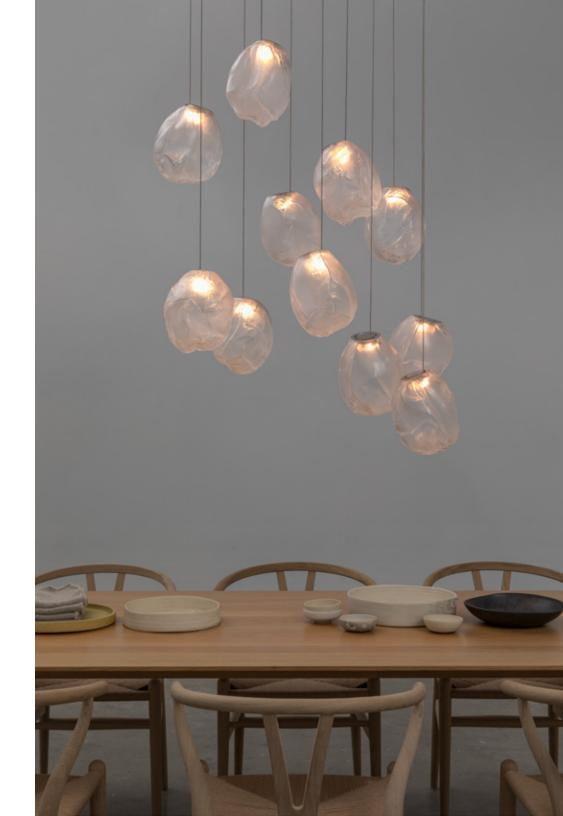

30((1

73V is an expansion of the technique used to create Bocci's popular 73 series. The new pendant features a novel oblong shape and gradient colour range. 73V results from blowing molten glass into a folded, heat-resistant ceramic fabric. The resulting shape has a formal and textural expression intuitively associated with fabric, which becomes permanent as it cools. A light source is positioned at the top of each pendant, accentuating the volumetric perception of the piece as well as the gradation of colour.

# 73V Series — Colour options