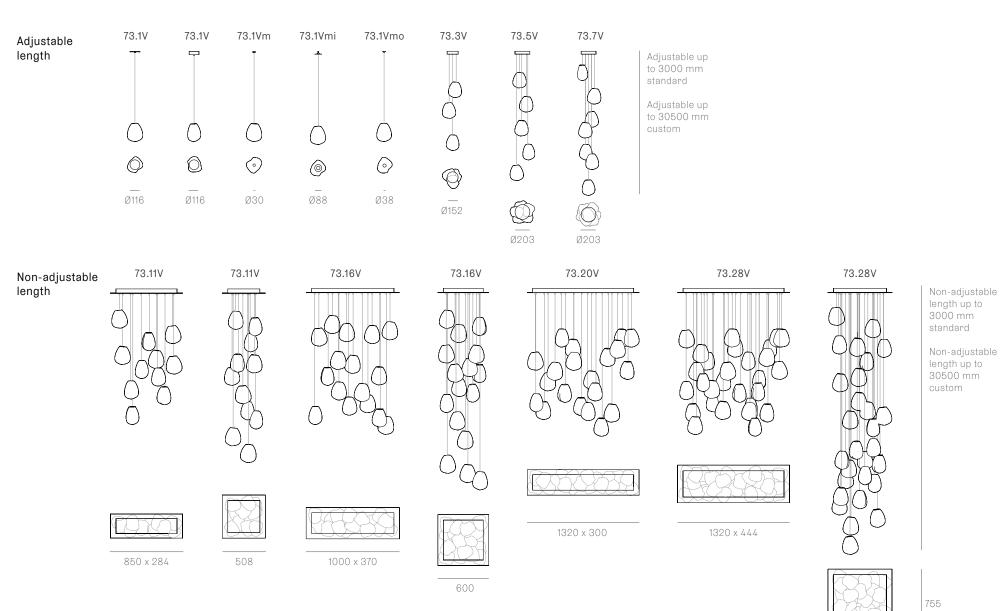

73V is an expansion of the technique used to create Bocci's popular 73 series. The new pendant features a novel oblong shape and gradient colour range. 73V results from blowing molten glass into a folded, heat-resistant ceramic fabric. The resulting shape has a formal and textural expression intuitively associated with fabric, which becomes permanent as it cools. A light source is positioned at the top of each pendant, accentuating the volumetric perception of the piece as well as the gradation of colour.

twentieth

sales@twentieth.net 323.904.1200 www.twentieth.net







### Lamping

1.5w LED or 10w xenon

#### Material

Blown glass, electrical components

#### Patent

EU Patent # 006365441-0001-0004



sales@twentieth.net 323.904.1200 www.twentieth.net





#### 73V Series — Random





## 73V Series — Sculptural Cable







# 73V Series — Colour options



# twentieth.net 323.904.1200 www.twentieth.net







# twentieth

sales@twentieth.net 323.904.1200 www.twentieth.net