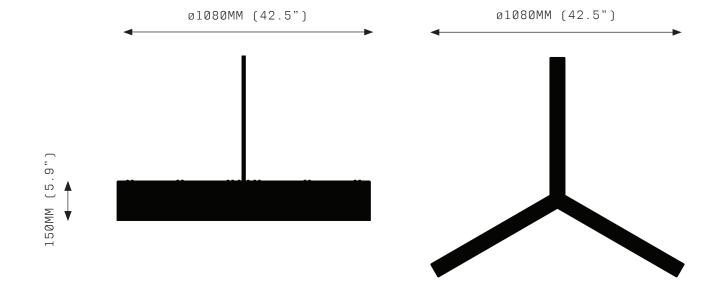

FRONT VIEW

TOP VIEW

| SPECIFICATIONS                                                          | PRODUCT OPTIONS                                                                                                                                                                        | WARRANTY                                                                                                                                  |
|-------------------------------------------------------------------------|----------------------------------------------------------------------------------------------------------------------------------------------------------------------------------------|-------------------------------------------------------------------------------------------------------------------------------------------|
| Ordering Code:<br>BB.GL                                                 | Finishes:<br>PCB Powder Coat Matte Black<br>GL Gold Leaf                                                                                                                               | 3 Years Fixture<br>3 Years LED                                                                                                            |
| Lamp:<br>S14s 120V 6W 2700K Linear LED<br>S14s 240V 9W 2700K Linear LED | Suspension:<br>ROD Vertical Rod                                                                                                                                                        | Bucky Block is a solid<br>fixture that will require<br>very little maintenance over<br>the years.                                         |
| Lumens:<br>1350 / 1350 LM                                               |                                                                                                                                                                                        |                                                                                                                                           |
| Voltage:<br>120 / 240 V<br>Watts:<br>18 / 27 W                          | Canopy:*<br>RFS Round Flush Small<br>RFM Round Flush Medium<br>RFL Round Flush Large<br>RSM Round Surface Medium<br>RSL Round Surface Large<br>*Refer to Canopy Specification<br>Guide | If your Bucky Block is<br>treated with care, it will<br>shine brightly for many years<br>to come.<br>Contact us for custom<br>variations. |
| Weight:<br>Approx. 11 kg*<br>*Exclusive of canopy                       |                                                                                                                                                                                        |                                                                                                                                           |
| Exclusions:<br>User Interface, Dimmer Unit                              |                                                                                                                                                                                        | I20/<br>240V IP20 Image Installation should only<br>be undertaken by a qualified<br>professional                                          |