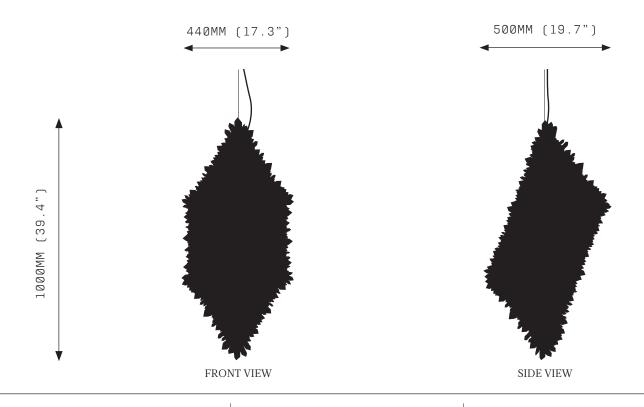

## **GOLIATH MEDIUM**

SPECIFICATIONS

Ordering Code: GOL.MED

Lamp:

24V LED WW 2700K

Lumens: 5452 LM

Voltage: 24V DC

Watts: 45W

Weight:

Approx. 60kg\* \*Exclusive of canopy

Inclusions:

Power Supply Unit x 60W

Exclusions:

User Interface, Dimmer Unit

PRODUCT OPTIONS

Finishes: