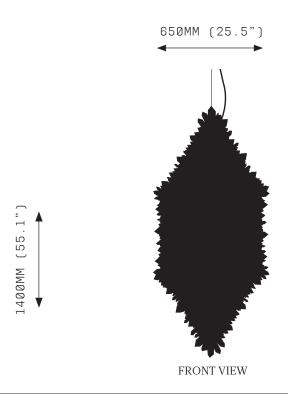

## **GOLIATH MEDIUM**

In the ancient allegory David triumphs over the giant Goliath using only his wits and a stone.

GOLIATH is a grand statement in material exploration. An Oblique Rhombic Prism frame is encrusted with a mass of carefully chosen clear and smoky quartz crystals. The mass is internally illuminated, optimistically reminding us of humanity's potential to overcome even the most massive of challenges.

## GOLIATH LARGE

In the ancient allegory David triumphs over the giant Goliath using only his wits and a stone.

GOLIATH is a grand statement in material exploration. An Oblique Rhombic Prism frame is encrusted with a mass of carefully chosen clear and smoky quartz crystals. The mass is internally illuminated, optimistically reminding us of humanity's potential to overcome even the most massive of challenges.