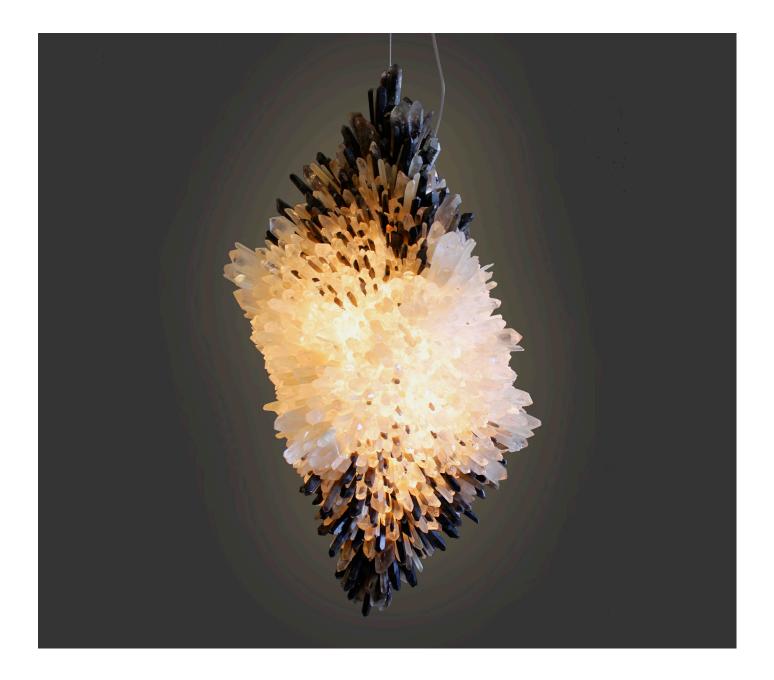

## **GOLIATH MEDIUM**

In the ancient allegory David triumphs over the giant Goliath using only his wits and a stone.

GOLIATH is a grand statement in material exploration. An Oblique Rhombic Prism frame is encrusted with a mass of carefully chosen clear and smoky quartz crystals. The mass is internally illuminated, optimistically reminding us of humanity's potential to overcome even the most massive of challenges.

Quartz is a mineral formed by the Earth. Each crystal piece will be unique due to natural variation of size, shape, colour and clarity.

Contact us for custom variations.

Installation should only be undertaken by a qualified professional