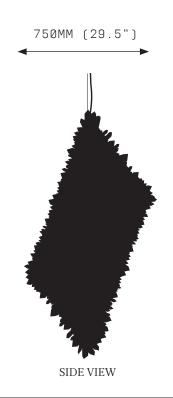

## **GOLIATH MEDIUM**

In the ancient allegory David triumphs over the giant Goliath using only his wits and a stone.

GOLIATH is a grand statement in material exploration. An Oblique Rhombic Prism frame is encrusted with a mass of carefully chosen clear and smoky quartz crystals. The mass is internally illuminated, optimistically reminding us of humanity's potential to overcome even the most massive of challenges.

## **GOLIATH MEDIUM**

SPECIFICATIONS

Ordering Code: GOL.MED

Lamp:

24V LED WW 2700K

Lumens: 5452 LM

Voltage: 24V DC

Watts: 45W

## GOLIATH LARGE

In the ancient allegory David triumphs over the giant Goliath using only his wits and a stone.

GOLIATH is a grand statement in material exploration. An Oblique Rhombic Prism frame is encrusted with a mass of carefully chosen clear and smoky quartz crystals. The mass is internally illuminated, optimistically reminding us of humanity's potential to overcome even the most massive of challenges.

## **GOLIATH LARGE**

SPECIFICATIONS

Ordering Code: GOL.LRG

Lamp:

24V LED WW 2700K

Lumens: 8004 LM

Voltage: 24V DC

Watts: 66W