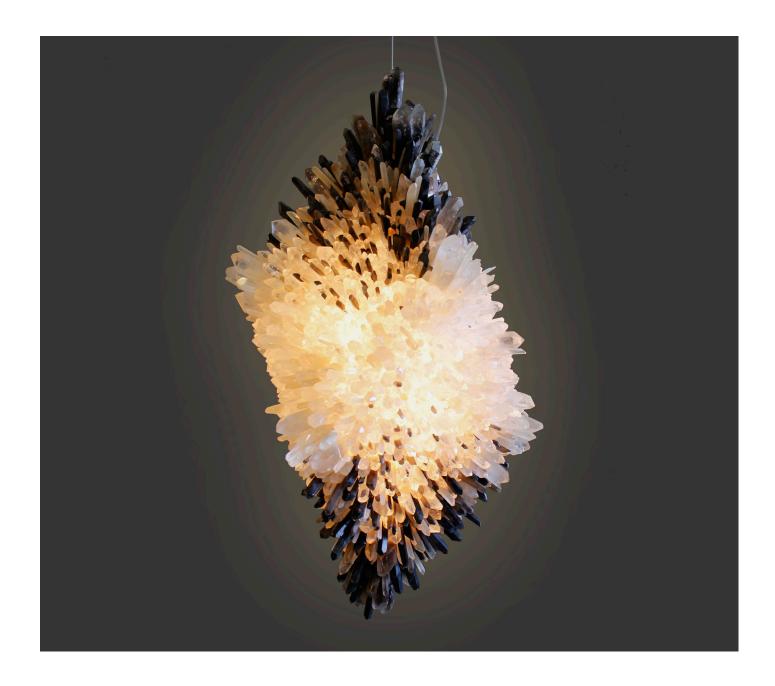

## **GOLIATH MEDIUM**

In the ancient allegory David triumphs over the giant Goliath using only his wits and a stone.

GOLIATH is a grand statement in material exploration. An Oblique Rhombic Prism frame is encrusted with a mass of carefully chosen clear and smoky quartz crystals. The mass is internally illuminated, optimistically reminding us of humanity's potential to overcome even the most massive of challenges.

## GOLIATH LARGE

In the ancient allegory David triumphs over the giant Goliath using only his wits and a stone.

GOLIATH is a grand statement in material exploration. An Oblique Rhombic Prism frame is encrusted with a mass of carefully chosen clear and smoky quartz crystals. The mass is internally illuminated, optimistically reminding us of humanity's potential to overcome even the most massive of challenges.