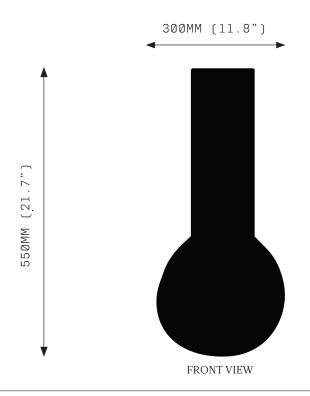

# NEPENTHES CORDON LARGE

FRONT VIEW

SPECIFICATIONS

Ordering Code: NEP.CR.L

Lamp:

G4 12V LED 2.5W 2700K

Lumens: 900 LM

Voltage: 12V DC

Watts: 15W

Weight:

Approx. 16.5 kg

Inclusions:

Power Supply Unit x 60W

 ${\sf Exclusions}:$ 

User Interface, Dimmer Unit