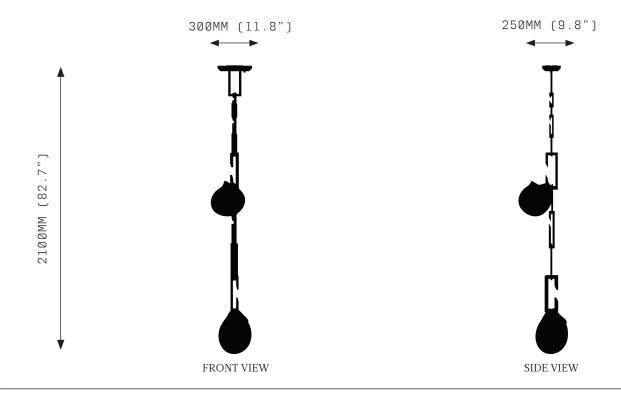

# NEPENTHES CORDON LARGE

FRONT VIEW

SPECIFICATIONS

Ordering Code: NEP.CR.L

Lamp:

G4 12V LED 2.5W 2700K

Lumens: 900 LM

Voltage: 12V DC

### WARRANTY

3 Years Fixture

SIDE VIEW

- 3 Years Power Supply Unit
- 3 Years LED

Nepenthes Cordon is a solid fixture that will require very little maintenance over the years.

If your Nepenthes Cordon is treated with care, it will shine brightly for many years to come.