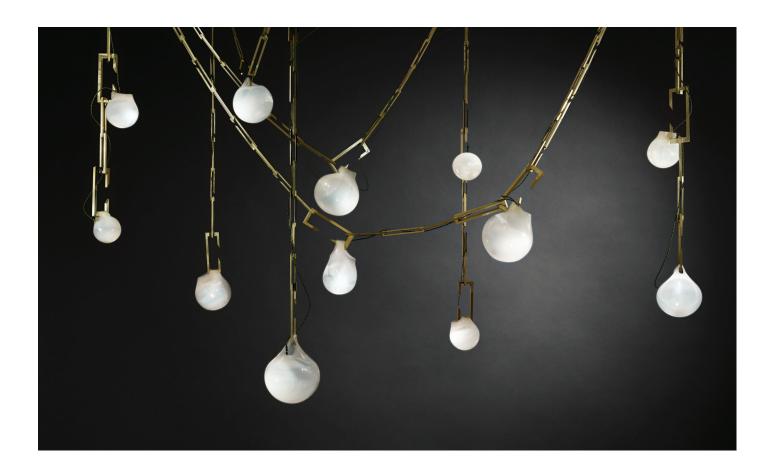

# NEPENTHES CORDON LARGE

In Greek mythology, Nepenthes is a magical substance that quells all sorrows. NEPENTHES is inspired by the carnivorous plant Nepenthaceae, named after this mythical, soporific potion. The Nepenthaceae seduce their prey with enticing interiors, sweet scents and sugary nectar.

NEPENTHES CORDON expresses these dangerous but pleasurable properties through a sculptural contrast between the hard geometry of solid brass tendrils and the glowing delicacy of amorphous hand blown glass.