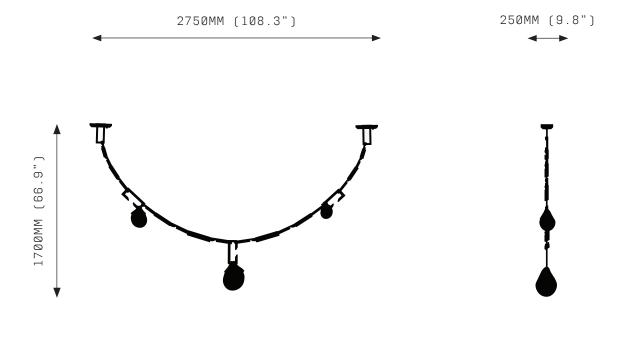

# NEPENTHES CORDON LARGE

FRONT VIEW

SPECIFICATIONS

Ordering Code: NEP.CR.L

Lamp:

G4 12V LED 2.5W 2700K

Lumens: 900 LM

Voltage: 12V DC

### WARRANTY

3 Years Fixture

SIDE VIEW

- 3 Years Power Supply Unit
- 3 Years LED

Nepenthes Cordon is a solid fixture that will require very little maintenance over the years.

If your Nepenthes Cordon is treated with care, it will shine brightly for many years to come.