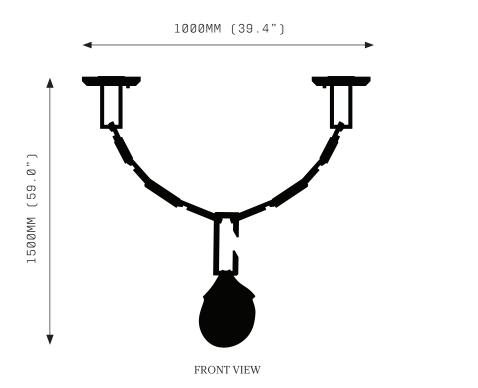

# NEPENTHES CORDON LARGE

FRONT VIEW

SPECIFICATIONS

Ordering Code: NEP.CR.L

Lamp:

G4 12V LED 2.5W 2700K

Lumens: 900 LM

Voltage: 12V DC