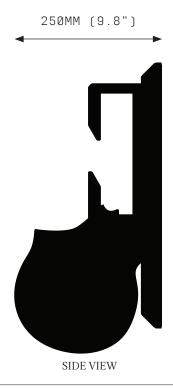

# NEPENTHES CORDON LARGE

FRONT VIEW

SPECIFICATIONS

Ordering Code: NEP.CR.L

Lamp:

G4 12V LED 2.5W 2700K

Lumens: 900 LM

Voltage: 12V DC

### WARRANTY

3 Years Fixture

SIDE VIEW

- 3 Years Power Supply Unit
- 3 Years LED

Nepenthes Cordon is a solid fixture that will require very little maintenance over the years.

If your Nepenthes Cordon is treated with care, it will shine brightly for many years to come.