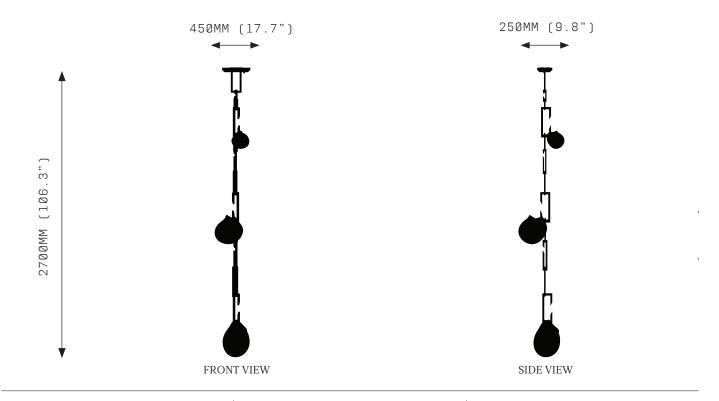

# NEPENTHES CORDON LARGE

FRONT VIEW

SPECIFICATIONS

Ordering Code: NEP.CR.L

Lamp:

G4 12V LED 2.5W 2700K

Lumens: 900 LM

Voltage: 12V DC

Watts: 15W

Weight:

Approx. 16.5 kg

Inclusions:

Power Supply Unit x 60W

 ${\sf Exclusions}:$ 

User Interface, Dimmer Unit

### WARRANTY

3 Years Fixture

SIDE VIEW

- 3 Years Power Supply Unit
- 3 Years LED

Nepenthes Cordon is a solid fixture that will require very little maintenance over the years.

If your Nepenthes Cordon is treated with care, it will shine brightly for many years to come.