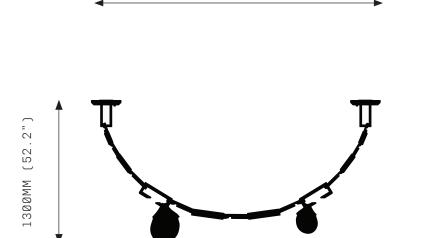

will require very little maintenance over the years.

If your Nepenthes Cordon is treated with care, it will shine brightly for many years to come.

Contact us for custom variations.









Installation should only be undertaken by a qualified professional

# NEPENTHES CORDON MEDIUM



In Greek mythology, Nepenthes is a magical substance that quells all sorrows. NEPENTHES is inspired by the carnivorous plant Nepenthaceae, named after this mythical, soporific potion. The Nepenthaceae seduce their prey with enticing interiors, sweet scents and sugary nectar.

NEPENTHES CORDON expresses these dangerous but pleasurable properties through a sculptural contrast between the hard geometry of solid brass tendrils and the glowing delicacy of amorphous hand blown glass.

# NEPENTHES CORDON MEDIUM



1900MM (74.8")



250MM (9.8")

FRONT VIEW SIDE VIEW

### SPECIFICATIONS

Ordering Code: NEP.CR.M

 ${\tt Lamp:}$ 

G4 12V LED 2.5W 2700K

Lumens: 600 LM

Voltage: 12V DC

Watts: 10W

Weight: Approx. 15 kg

Inclusions:

Power Supply Unit x 60W

 ${\sf Exclusions}:$ 

User Interface, Dimmer Unit

#### PRODUCT OPTIONS

### Finishes:

AB Aged Brass
BB Brushed Brass
HRB Hand Rubbed Brass
DB Dark Bronze
MP Mottled Patina
VER Verdigris
PB Polished Brass

CP Copper CR Chrome GR Graphite SN Satin Nickel 24K 24K Gold

Canopy:\*

CF Chain Flush CFL Chain Flush Large CS Chain Surface CSL Chain Surface Large

\*Refer to Canopy Specification Guide

WARRANTY

- 3 Years Fixture
- 3 Years Power Supply Unit
- 3 Years LED

Nepenthes Cordon is a solid fixture that will require very little maintenance over