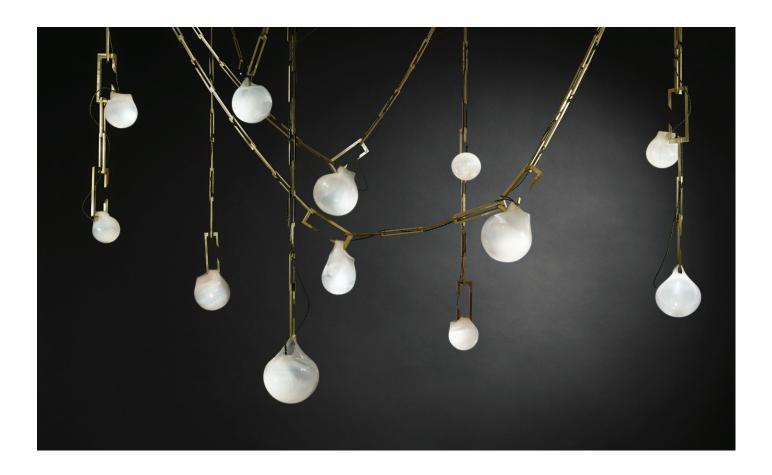

# NEPENTHES CORDON LARGE

In Greek mythology, Nepenthes is a magical substance that quells all sorrows. NEPENTHES is inspired by the carnivorous plant Nepenthaceae, named after this mythical, soporific potion. The Nepenthaceae seduce their prey with enticing interiors, sweet scents and sugary nectar.

NEPENTHES CORDON expresses these dangerous but pleasurable properties through a sculptural contrast between the hard geometry of solid brass tendrils and the glowing delicacy of amorphous hand blown glass.