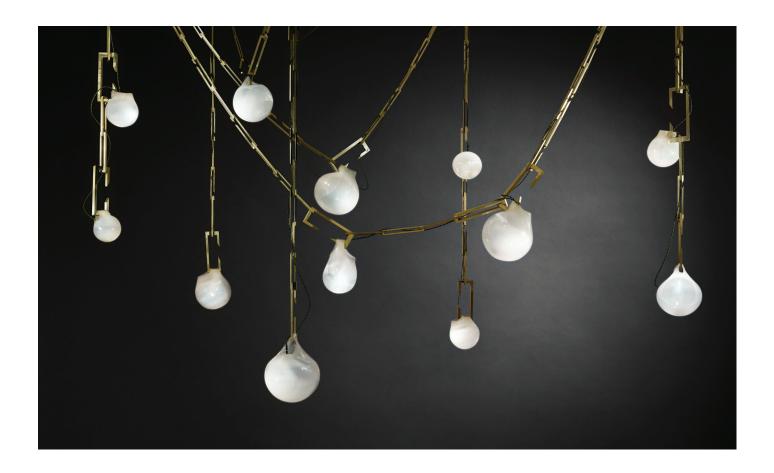

# NEPENTHES CORDON LARGE

In Greek mythology, Nepenthes is a magical substance that quells all sorrows. NEPENTHES is inspired by the carnivorous plant Nepenthaceae, named after this mythical, soporific potion. The Nepenthaceae seduce their prey with enticing interiors, sweet scents and sugary nectar.

NEPENTHES CORDON expresses these dangerous but pleasurable properties through a sculptural contrast between the hard geometry of solid brass tendrils and the glowing delicacy of amorphous hand blown glass.