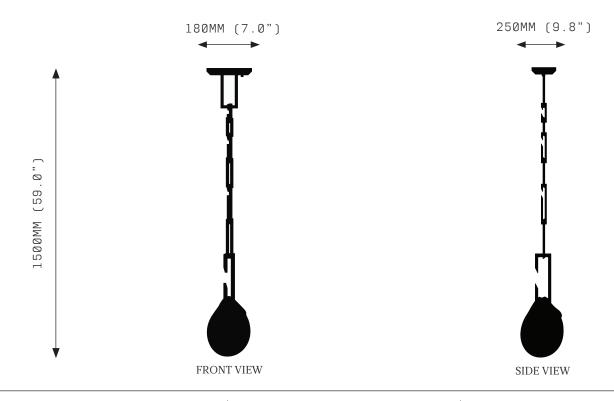

# NEPENTHES CORDON LARGE

FRONT VIEW

SPECIFICATIONS

Ordering Code: NEP.CR.L

Lamp:

G4 12V LED 2.5W 2700K

Lumens: 900 LM

Voltage: 12V DC

### WARRANTY

3 Years Fixture

SIDE VIEW

- 3 Years Power Supply Unit
- 3 Years LED

Nepenthes Cordon is a solid fixture that will require very little maintenance over the years.

If your Nepenthes Cordon is treated with care, it will shine brightly for many years to come.