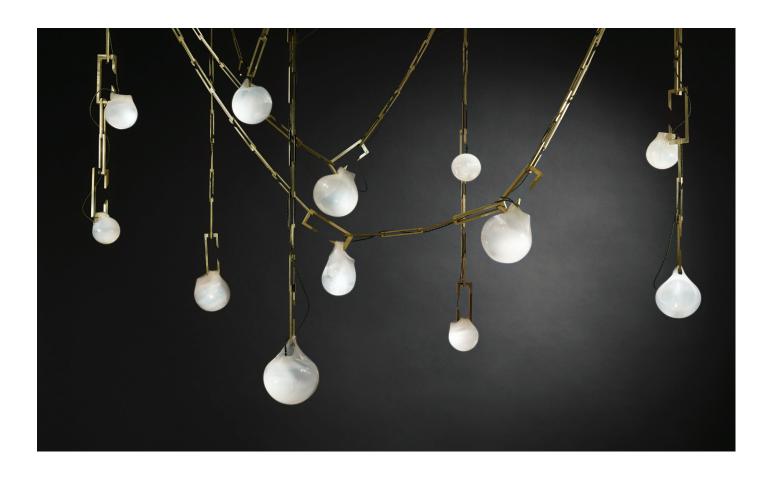

# NEPENTHES CORDON LARGE

In Greek mythology, Nepenthes is a magical substance that quells all sorrows. NEPENTHES is inspired by the carnivorous plant Nepenthaceae, named after this mythical, soporific potion. The Nepenthaceae seduce their prey with enticing interiors, sweet scents and sugary nectar.

NEPENTHES CORDON expresses these dangerous but pleasurable properties through a sculptural contrast between the hard geometry of solid brass tendrils and the glowing delicacy of amorphous hand blown glass.